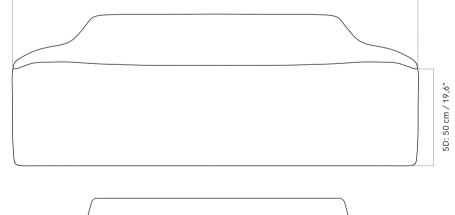

## BY TOVE & EDVARD KINDT-LARSEN

| RODUCT TYPE<br>ofa                                                      | COLOUR                                               | TEST<br>N/A                                                                       |
|-------------------------------------------------------------------------|------------------------------------------------------|-----------------------------------------------------------------------------------|
|                                                                         | Seat                                                 | N/A                                                                               |
|                                                                         | Dependent upon selected upholstery                   |                                                                                   |
| OLLI                                                                    |                                                      | CERTIFICATIONS                                                                    |
| 1                                                                       | <b>Base</b><br>Natural oiled oak                     | TSCA title IV compliant                                                           |
|                                                                         | Naturai oilea oak<br>Oiled walnut                    | Crafted from FSC certified wood                                                   |
| NVIRONMENT                                                              | Office wallful                                       |                                                                                   |
| Indoor                                                                  |                                                      | PACKAGING TYPE                                                                    |
|                                                                         | GLOSS                                                | Brown box                                                                         |
| IMENSIONS                                                               | N / A                                                |                                                                                   |
| 92 cm / 36.6"                                                           |                                                      | PACKAGING MEASUREMENTS (H x W x D)                                                |
| H: 35 cm / 13,7"                                                        | MATERIALS                                            | 96 cm x 279 cm x 96 cm / 38" x 110" x 38"                                         |
| D: 50 cm / 19,6"                                                        | Oak or walnut, plastic, steel, solid beech, plywood, |                                                                                   |
| : 216 cm / 85"                                                          | foam, felt, quilt foam, no sag springs.              |                                                                                   |
| D: 106 cm / 41,7"                                                       |                                                      | MATERIALS & MAINTENANCE                                                           |
|                                                                         | WEIGHT                                               | Please visit menuspace.com for materials and car<br>and maintenance instructions. |
| RODUCTION PROCESS                                                       | 40 kg / 88,1 lb                                      | and manneriance mandenons.                                                        |
| ne CNC carved wooden parts are polished and                             |                                                      |                                                                                   |
| led by hand to obtain a silk smooth surface.                            |                                                      |                                                                                   |
| ne inner plywood components are made with a                             |                                                      |                                                                                   |
| rface of foam, ready for the final upholstery, to stain a soft seating. |                                                      |                                                                                   |
|                                                                         |                                                      |                                                                                   |

W: 216 cm / 85"

D: 106 cm / 41,7"