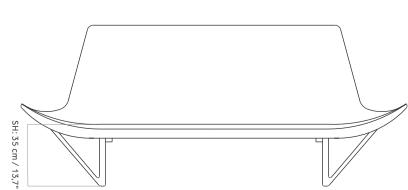

## BY TOVE & EDVARD KINDT-LARSEN

| RODUCT TYPE<br>ofa                                                      | COLOUR                                               | TEST<br>N/A                                                                       |
|-------------------------------------------------------------------------|------------------------------------------------------|-----------------------------------------------------------------------------------|
|                                                                         | Seat                                                 | N/A                                                                               |
|                                                                         | Dependent upon selected upholstery                   |                                                                                   |
| OLLI                                                                    |                                                      | CERTIFICATIONS                                                                    |
| 1                                                                       | <b>Base</b><br>Natural oiled oak                     | TSCA title IV compliant                                                           |
|                                                                         | Naturai oilea oak<br>Oiled walnut                    | Crafted from FSC certified wood                                                   |
| NVIRONMENT                                                              | Office wallful                                       |                                                                                   |
| Indoor                                                                  |                                                      | PACKAGING TYPE                                                                    |
|                                                                         | GLOSS                                                | Brown box                                                                         |
| IMENSIONS                                                               | N / A                                                |                                                                                   |
| 92 cm / 36.6"                                                           |                                                      | PACKAGING MEASUREMENTS (H x W x D)                                                |
| H: 35 cm / 13,7"                                                        | MATERIALS                                            | 96 cm x 279 cm x 96 cm / 38" x 110" x 38"                                         |
| D: 50 cm / 19,6"                                                        | Oak or walnut, plastic, steel, solid beech, plywood, |                                                                                   |
| : 216 cm / 85"                                                          | foam, felt, quilt foam, no sag springs.              |                                                                                   |
| D: 106 cm / 41,7"                                                       |                                                      | MATERIALS & MAINTENANCE                                                           |
|                                                                         | WEIGHT                                               | Please visit menuspace.com for materials and car<br>and maintenance instructions. |
| RODUCTION PROCESS                                                       | 40 kg / 88,1 lb                                      | and manneriance mandenons.                                                        |
| ne CNC carved wooden parts are polished and                             |                                                      |                                                                                   |
| led by hand to obtain a silk smooth surface.                            |                                                      |                                                                                   |
| ne inner plywood components are made with a                             |                                                      |                                                                                   |
| rface of foam, ready for the final upholstery, to stain a soft seating. |                                                      |                                                                                   |
|                                                                         |                                                      |                                                                                   |