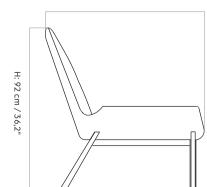

## BY TOVE & EDVARD KINDT-LARSEN

| RODUCT TYPE<br>ofa                                                      | COLOUR                                               | TEST<br>N/A                                                                       |
|-------------------------------------------------------------------------|------------------------------------------------------|-----------------------------------------------------------------------------------|
|                                                                         | Seat                                                 | N/A                                                                               |
|                                                                         | Dependent upon selected upholstery                   |                                                                                   |
| OLLI                                                                    |                                                      | CERTIFICATIONS                                                                    |
| 1                                                                       | <b>Base</b><br>Natural oiled oak                     | TSCA title IV compliant                                                           |
|                                                                         | Naturai oilea oak<br>Oiled walnut                    | Crafted from FSC certified wood                                                   |
| NVIRONMENT                                                              | Office wallful                                       |                                                                                   |
| Indoor                                                                  |                                                      | PACKAGING TYPE                                                                    |
|                                                                         | GLOSS                                                | Brown box                                                                         |
| IMENSIONS                                                               | N / A                                                |                                                                                   |
| 92 cm / 36.6"                                                           |                                                      | PACKAGING MEASUREMENTS (H x W x D)                                                |
| H: 35 cm / 13,7"                                                        | MATERIALS                                            | 96 cm x 279 cm x 96 cm / 38" x 110" x 38"                                         |
| D: 50 cm / 19,6"                                                        | Oak or walnut, plastic, steel, solid beech, plywood, |                                                                                   |
| : 216 cm / 85"                                                          | foam, felt, quilt foam, no sag springs.              |                                                                                   |
| D: 106 cm / 41,7"                                                       |                                                      | MATERIALS & MAINTENANCE                                                           |
|                                                                         | WEIGHT                                               | Please visit menuspace.com for materials and car<br>and maintenance instructions. |
| RODUCTION PROCESS                                                       | 40 kg / 88,1 lb                                      | and manneriance mandenons.                                                        |
| ne CNC carved wooden parts are polished and                             |                                                      |                                                                                   |
| led by hand to obtain a silk smooth surface.                            |                                                      |                                                                                   |
| ne inner plywood components are made with a                             |                                                      |                                                                                   |
| rface of foam, ready for the final upholstery, to stain a soft seating. |                                                      |                                                                                   |
|                                                                         |                                                      |                                                                                   |