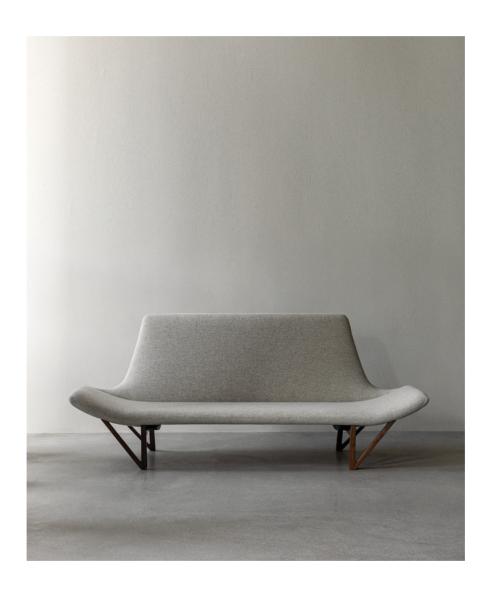

PRODUCT SHEET

Pagode Sofa

by Tove & Edvard Kindt-Larsen

BY TOVE & EDVARD KINDT-LARSEN

Designed by Tove and Edvard Kindt-Larsen, the inventive, curvilinear shape of the Pagode Sofa is as relevant today as it was when first designed in 1956. Looking to Asian architecture and temples for inspiration, the elegant design features beautifully crafted V-shaped wooden legs and a low seat with distinctive armrests and a high back to cradle and support.

## BY TOVE & EDVARD KINDT-LARSEN

| RODUCT TYPE<br>ofa                                                      | COLOUR                                               | TEST<br>N/A                                                                       |
|-------------------------------------------------------------------------|------------------------------------------------------|-----------------------------------------------------------------------------------|
|                                                                         | Seat                                                 | N/A                                                                               |
|                                                                         | Dependent upon selected upholstery                   |                                                                                   |
| OLLI                                                                    |                                                      | CERTIFICATIONS                                                                    |
| 1                                                                       | <b>Base</b><br>Natural oiled oak                     | TSCA title IV compliant                                                           |
|                                                                         | Naturai oilea oak<br>Oiled walnut                    | Crafted from FSC certified wood                                                   |
| NVIRONMENT                                                              | Office wallful                                       |                                                                                   |
| Indoor                                                                  |                                                      | PACKAGING TYPE                                                                    |
|                                                                         | GLOSS                                                | Brown box                                                                         |
| IMENSIONS                                                               | N / A                                                |                                                                                   |
| 92 cm / 36.6"                                                           |                                                      | PACKAGING MEASUREMENTS (H x W x D)                                                |
| H: 35 cm / 13,7"                                                        | MATERIALS                                            | 96 cm x 279 cm x 96 cm / 38" x 110" x 38"                                         |
| D: 50 cm / 19,6"                                                        | Oak or walnut, plastic, steel, solid beech, plywood, |                                                                                   |
| : 216 cm / 85"                                                          | foam, felt, quilt foam, no sag springs.              |                                                                                   |
| D: 106 cm / 41,7"                                                       |                                                      | MATERIALS & MAINTENANCE                                                           |
|                                                                         | WEIGHT                                               | Please visit menuspace.com for materials and car<br>and maintenance instructions. |
| RODUCTION PROCESS                                                       | 40 kg / 88,1 lb                                      | and manneriance mandenons.                                                        |
| ne CNC carved wooden parts are polished and                             |                                                      |                                                                                   |
| led by hand to obtain a silk smooth surface.                            |                                                      |                                                                                   |
| ne inner plywood components are made with a                             |                                                      |                                                                                   |
| rface of foam, ready for the final upholstery, to stain a soft seating. |                                                      |                                                                                   |
|                                                                         |                                                      |                                                                                   |