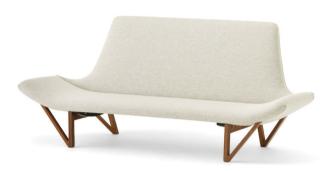

PRODUCT SHEET

Pagode Sofa

by Tove & Edvard Kindt-Larsen

BY TOVE & EDVARD KINDT-LARSEN

Designed by Tove and Edvard Kindt-Larsen, the inventive, curvilinear shape of the Pagode Sofa is as relevant today as it was when first designed in 1956. Looking to Asian architecture and temples for inspiration, the elegant design features beautifully crafted V-shaped wooden legs and a low seat with distinctive armrests and a high back to cradle and support.

## BY TOVE & EDVARD KINDT-LARSEN

| RODUCT TYPE<br>ofa                                                      | COLOUR                                               | TEST<br>N/A                                                                       |
|-------------------------------------------------------------------------|------------------------------------------------------|-----------------------------------------------------------------------------------|
|                                                                         | Seat                                                 | N/A                                                                               |
|                                                                         | Dependent upon selected upholstery                   |                                                                                   |
| OLLI                                                                    |                                                      | CERTIFICATIONS                                                                    |
| 1                                                                       | <b>Base</b><br>Natural oiled oak                     | TSCA title IV compliant                                                           |
|                                                                         | Naturai oilea oak<br>Oiled walnut                    | Crafted from FSC certified wood                                                   |
| NVIRONMENT                                                              | Office wallful                                       |                                                                                   |
| Indoor                                                                  |                                                      | PACKAGING TYPE                                                                    |
|                                                                         | GLOSS                                                | Brown box                                                                         |
| IMENSIONS                                                               | N / A                                                |                                                                                   |
| 92 cm / 36.6"                                                           |                                                      | PACKAGING MEASUREMENTS (H x W x D)                                                |
| H: 35 cm / 13,7"                                                        | MATERIALS                                            | 96 cm x 279 cm x 96 cm / 38" x 110" x 38"                                         |
| D: 50 cm / 19,6"                                                        | Oak or walnut, plastic, steel, solid beech, plywood, |                                                                                   |
| : 216 cm / 85"                                                          | foam, felt, quilt foam, no sag springs.              |                                                                                   |
| D: 106 cm / 41,7"                                                       |                                                      | MATERIALS & MAINTENANCE                                                           |
|                                                                         | WEIGHT                                               | Please visit menuspace.com for materials and car<br>and maintenance instructions. |
| RODUCTION PROCESS                                                       | 40 kg / 88,1 lb                                      | and manneriance mandenons.                                                        |
| ne CNC carved wooden parts are polished and                             |                                                      |                                                                                   |
| led by hand to obtain a silk smooth surface.                            |                                                      |                                                                                   |
| ne inner plywood components are made with a                             |                                                      |                                                                                   |
| rface of foam, ready for the final upholstery, to stain a soft seating. |                                                      |                                                                                   |
|                                                                         |                                                      |                                                                                   |