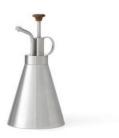

## HYDROUS PLANT MISTER Designed by Audo

Designed to carefully hydrate your more delicate plants - cacti, succulents, and tropicals, this plant mister delivers a fine hydrating mist by pushing the top. Made from brushed stainless steel with wood details, the mister is intended to be a functional and beautiful item for your green spaces.

STEEL 3705039

PRODUCT TYPE Plant mister

COLLI

4

COLOUR Brushed steel

MATERIALS Stainless steel, wood

ENVIRONMENT Indoor

WEIGHT 0,195 kg / 0,43 lb

DIMENSIONS H: 19 cm / 7.48" Ø: 9,7 cm / 3,82"

PRODUCTION PROCESS Main body is made by stamping and wood by CNC.