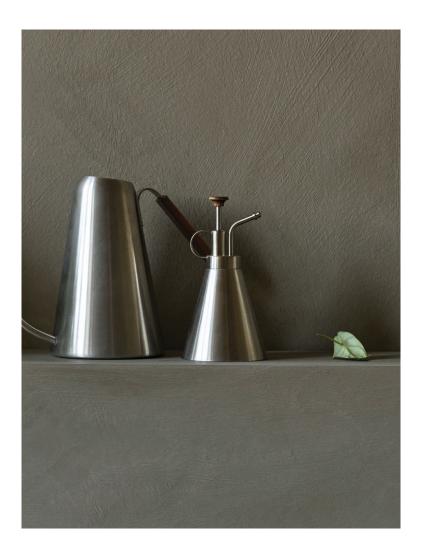

## HYDROUS PLANT MISTER Designed by Audo

Designed to carefully hydrate your more delicate plants - cacti, succulents, and tropicals, this plant mister delivers a fine hydrating mist by pushing the top. Made from brushed stainless steel with wood details, the mister is intended to be a functional and beautiful item for your green spaces.

STEEL 3705039

PRODUCT TYPE Plant mister

COLLI

4

COLOUR Brushed steel

MATERIALS Stainless steel, wood

ENVIRONMENT Indoor

WEIGHT 0,195 kg / 0,43 lb

DIMENSIONS H: 19 cm / 7.48" Ø: 9,7 cm / 3,82"

PRODUCTION PROCESS Main body is made by stamping and wood by CNC.