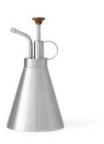

## HYDROUS PLANT MISTER Designed by Audo

Designed to carefully hydrate your more delicate plants - cacti, succulents, and tropicals, this plant mister delivers a fine hydrating mist by pushing the top. Made from brushed stainless steel with wood details, the mister is intended to be a functional and beautiful item for your green spaces.

STEEL 3705039

PRODUCT TYPE Plant mister

COLLI

4

COLOUR Brushed steel

MATERIALS Stainless steel, wood

ENVIRONMENT Indoor

WEIGHT 0,195 kg / 0,43 lb

DIMENSIONS H: 19 cm / 7.48" Ø: 9,7 cm / 3,82"

PRODUCTION PROCESS Main body is made by stamping and wood by CNC.