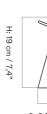

DIMENSIONS H: 19 cm / 7.48" Ø: 9,7 cm / 3,82"

PRODUCTION PROCESS Main body is made by stamping and wood by CNC.