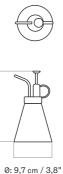

DIMENSIONS H: 19 cm / 7.48" Ø: 9,7 cm / 3,82"

PRODUCTION PROCESS Main body is made by stamping and wood by CNC.