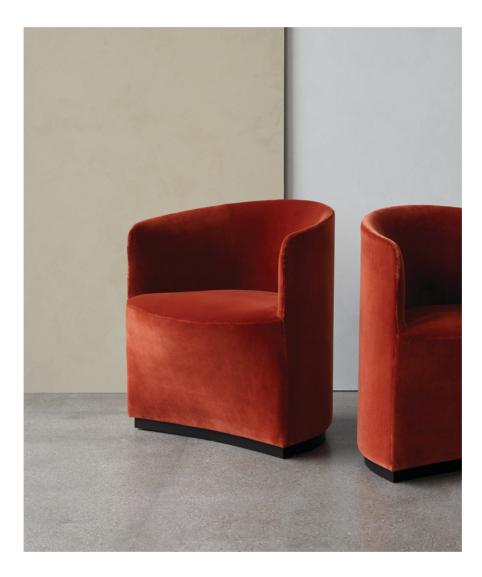

# **Tearoom Club Chair** BY NICK ROSS

Upholstered club chair with black MDF base.

## TECHNICAL SPECIFICATIONS

PRODUCT TYPE Club chair

COLLI

1

Seat

Base Black (RAL 9005)

ENVIRONMENT Indoor

DIMENSIONS H: 78 cm / 30,7" SH: 47 cm / 18,5" W: 70 cm / 27,6" D: 58 cm / 22,8"

#### PRODUCTION PROCESS

The club chair is constructed with a structural frame made of plywood. Seat consists of layered foam (5 layers) in different hardness with webbing/belts underneath. Back and armrests consists of a double foam layer, with front part being reinforced with foam flex. The base is made from painted MDF.