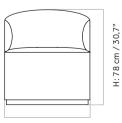

## TECHNICAL SPECIFICATIONS

PRODUCT TYPE Club chair

COLLI

1

Seat

Base Black (RAL 9005)

ENVIRONMENT Indoor

DIMENSIONS H: 78 cm / 30,7" SH: 47 cm / 18,5" W: 70 cm / 27,6" D: 58 cm / 22,8"