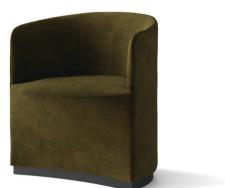

# **Tearoom Club Chair** BY NICK ROSS

Upholstered club chair with black MDF base.

## PRODUCT OPTIONS

SEAT

WITH UPHOLSTERY

#### SPEC OPTIONS

Available in fabrics from our upholstery programme. Standard lead times apply. Custom upholstery available upon request. For further information please refer to MENU upholstery programme.