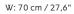

## TECHNICAL SPECIFICATIONS

PRODUCT TYPE Club chair

COLLI

1

Seat

Base Black (RAL 9005)

ENVIRONMENT Indoor

DIMENSIONS H: 78 cm / 30,7" SH: 47 cm / 18,5" W: 70 cm / 27,6" D: 58 cm / 22,8"