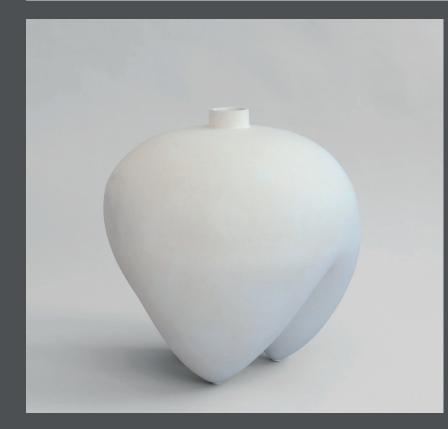

Product no: 213015

Type: Vase - Indoor

Designer / Year of design: Kristian Sofus Hansen & Tommy Hyldahl, 2019

Colour: Bone White Material: Ceramic

Care instructions: Use a soft dry cloth to clean the product. Do not use household cleaners. Not waterproof

Dimensions: L44 / W44 / H43,5 CM Country of origin: CN

Product weight: 8,00 Kgs

Packaging: Dimensions: L50,5 / W50,5 / H51,5 CM Total weight incl. product: 10 Kgs Number of parcels: 1 Material: Brown cardboard

#### **SUMO VASE BIG**

Sumo celebrates the human body. As a reference to the Japanese sport Sumo, all vases are voluminous in size and shape, resting on top of narrow pointing legs. All vases have different openings from the traditional narrow vase openings to double openings and deep carved openings.

The Sumo collection looks at the contrast between familiar vase shapes and the addition of more artistic, abstract ideas and details, questioning our individual perceptions of the shape of a vase. The Sumo collection is designed as a stand-alone artistic object yet forming a united family of objects when gathered.

As it is a hand glazed natural product, the colours may vary slightly and as it is not 100% waterproof, a bag for fresh flowers is included.

Designed by Kristian Sofus Hansen & Tommy Hyldahl.