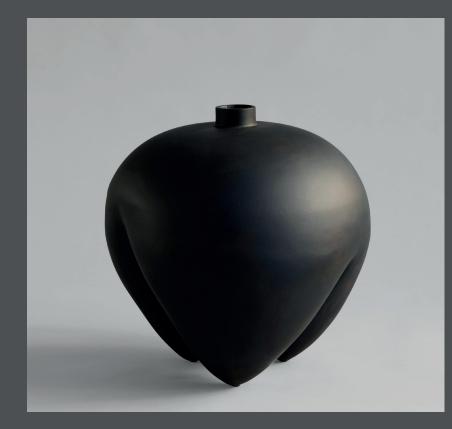

# COPENHAGEN

**Product no: 213011** 

Type: Vase - Indoor

Designer / Year of design: Kristian Sofus Hansen & Tommy Hyldahl, 2019

**Colour: Coffee Material:** Ceramic

**Care instructions:** Use a soft dry cloth to clean the product. Do not use household cleaners. Not waterproof

### **SUMO VASE BIG**

Sumo celebrates the human body. As a reference to the Japanese sport Sumo, all vases are voluminous in size and shape, resting on top of narrow pointing legs. All vases have different openings from the traditional narrow vase openings to double openings and deep carved openings.

The Sumo collection looks at the contrast between familiar vase shapes and the addition of more artistic, abstract ideas and details, questioning our individual perceptions of the shape of a vase. The Sumo collection is designed as a stand-alone artistic object yet forming a united family of objects when gathered.

As it is a hand glazed natural product, the colours may vary slightly and as it is not 100% waterproof, a bag for fresh flowers is included.

Designed by Kristian Sofus Hansen & Tommy Hyldahl.

43,5 CM