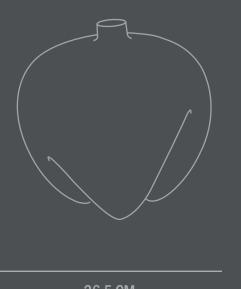

# l O l c o p e n h a g e n

Product no: 223062

Type: Vase - Indoor

Designer / Year of design: Kristian Sofus Hansen & Tommy Hyldahl, 2019

Colour: Bone White Material: Ceramic

Care instructions: Use a soft dry cloth to clean the product. Do not use household cleaners. Not waterproof

Dimensions: L15 / W15 / H15 CM Country of origin: CN

Product weight: 0,82 Kgs

Packaging: Dimensions: L20 / W20 / H21 CM Total weight incl. product: 1 Kgs Number of parcels: 1 Material: Brown cardboard

### **SUMO VASE PETIT**

Sumo celebrates the human body. As a reference to the Japanese sport Sumo, all vases are voluminous in size and shape, resting on top of narrow pointing legs. All vases have different openings from the traditional narrow vase openings to double openings and deep carved openings.

The Sumo collection looks at the contrast between familiar vase shapes and the addition of more artistic, abstract ideas and details, questioning our individual perceptions of the shape of a vase. The Sumo collection is designed as a stand-alone artistic object yet forming a united family of objects when gathered.

As it is a hand glazed natural product, the colours may vary slightly and as it is not 100% waterproof, a bag for fresh flowers is included.

Designed by Kristian Sofus Hansen & Tommy Hyldahl.

15 CM

Product no: 223061