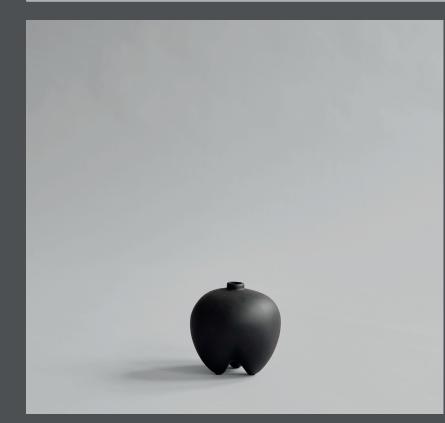

# l O l c o p e n h a g e n

Product no: 223062

Type: Vase - Indoor

Designer / Year of design: Kristian Sofus Hansen & Tommy Hyldahl, 2019

Colour: Bone White Material: Ceramic

Care instructions: Use a soft dry cloth to clean the product. Do not use household cleaners. Not waterproof

Dimensions: L15 / W15 / H15 CM Country of origin: CN

Product weight: 0,82 Kgs

Packaging: Dimensions: L20 / W20 / H21 CM Total weight incl. product: 1 Kgs Number of parcels: 1 Material: Brown cardboard

### **SUMO VASE PETIT**

Sumo celebrates the human body. As a reference to the Japanese sport Sumo, all vases are voluminous in size and shape, resting on top of narrow pointing legs. All vases have different openings from the traditional narrow vase openings to double openings and deep carved openings.

The Sumo collection looks at the contrast between familiar vase shapes and the addition of more artistic, abstract ideas and details, questioning our individual perceptions of the shape of a vase. The Sumo collection is designed as a stand-alone artistic object yet forming a united family of objects when gathered.

As it is a hand glazed natural product, the colours may vary slightly and as it is not 100% waterproof, a bag for fresh flowers is included.

Designed by Kristian Sofus Hansen & Tommy Hyldahl.

15 CM

Product no: 223061