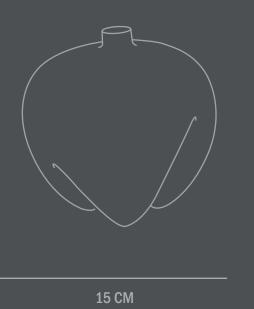

# l O l c o p e n h a g e n

Product no: 223062

Type: Vase - Indoor

Designer / Year of design: Kristian Sofus Hansen & Tommy Hyldahl, 2019

Colour: Bone White Material: Ceramic

Care instructions: Use a soft dry cloth to clean the product. Do not use household cleaners. Not waterproof

Dimensions: L15 / W15 / H15 CM Country of origin: CN

Product weight: 0,82 Kgs

Packaging: Dimensions: L20 / W20 / H21 CM Total weight incl. product: 1 Kgs Number of parcels: 1 Material: Brown cardboard

### **SUMO VASE PETIT**

Sumo celebrates the human body. As a reference to the Japanese sport Sumo, all vases are voluminous in size and shape, resting on top of narrow pointing legs. All vases have different openings from the traditional narrow vase openings to double openings and deep carved openings.

The Sumo collection looks at the contrast between familiar vase shapes and the addition of more artistic, abstract ideas and details, questioning our individual perceptions of the shape of a vase. The Sumo collection is designed as a stand-alone artistic object yet forming a united family of objects when gathered.

As it is a hand glazed natural product, the colours may vary slightly and as it is not 100% waterproof, a bag for fresh flowers is included.

Designed by Kristian Sofus Hansen & Tommy Hyldahl.

15 CM

Product no: 223061