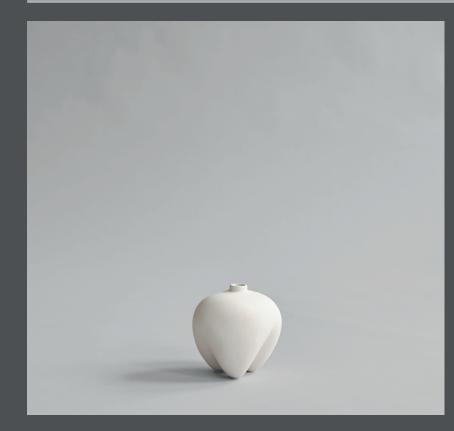

# l O l c o p e n h a g e n

Product no: 223062

Type: Vase - Indoor

Designer / Year of design: Kristian Sofus Hansen & Tommy Hyldahl, 2019

Colour: Bone White Material: Ceramic

Care instructions: Use a soft dry cloth to clean the product. Do not use household cleaners. Not waterproof

Dimensions: L15 / W15 / H15 CM Country of origin: CN

Product weight: 0,82 Kgs

Packaging: Dimensions: L20 / W20 / H21 CM Total weight incl. product: 1 Kgs Number of parcels: 1 Material: Brown cardboard

### **SUMO VASE PETIT**

Sumo celebrates the human body. As a reference to the Japanese sport Sumo, all vases are voluminous in size and shape, resting on top of narrow pointing legs. All vases have different openings from the traditional narrow vase openings to double openings and deep carved openings.

The Sumo collection looks at the contrast between familiar vase shapes and the addition of more artistic, abstract ideas and details, questioning our individual perceptions of the shape of a vase. The Sumo collection is designed as a stand-alone artistic object yet forming a united family of objects when gathered.

As it is a hand glazed natural product, the colours may vary slightly and as it is not 100% waterproof, a bag for fresh flowers is included.

Designed by Kristian Sofus Hansen & Tommy Hyldahl.

15 CM

Product no: 223061