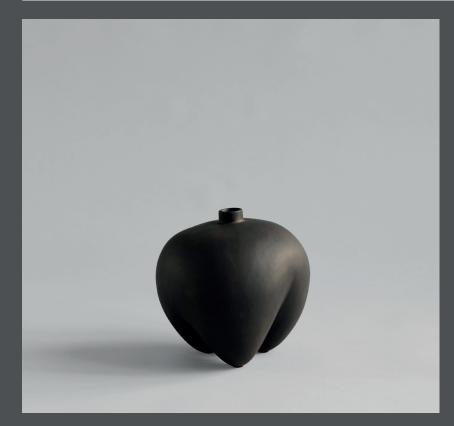

# COPENHAGEN

**Product no: 213011** 

Type: Vase - Indoor

Designer / Year of design: Kristian Sofus Hansen & Tommy Hyldahl, 2019

**Colour: Coffee Material:** Ceramic

**Care instructions:** Use a soft dry cloth to clean the product. Do not use household cleaners. Not waterproof

Dimensions: L44 / W44 / H43,5 CM Country of origin: CN

Product weight: 8,00 Kgs

Packaging: Dimensions: L50,5 / W50,5 / H51,5 CM Total weight incl. product: 10 Kgs Number of parcels: 1 Material: Brown cardboard

### **SUMO VASE BIG**

Sumo celebrates the human body. As a reference to the Japanese sport Sumo, all vases are voluminous in size and shape, resting on top of narrow pointing legs. All vases have different openings from the traditional narrow vase openings to double openings and deep carved openings.

The Sumo collection looks at the contrast between familiar vase shapes and the addition of more artistic, abstract ideas and details, questioning our individual perceptions of the shape of a vase. The Sumo collection is designed as a stand-alone artistic object yet forming a united family of objects when gathered.

As it is a hand glazed natural product, the colours may vary slightly and as it is not 100% waterproof, a bag for fresh flowers is included.

Designed by Kristian Sofus Hansen & Tommy Hyldahl.

43,5 CM