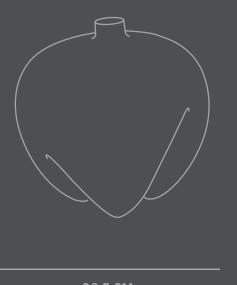

# COPENHAGEN

**Product no: 213011** 

Type: Vase - Indoor

Designer / Year of design: Kristian Sofus Hansen & Tommy Hyldahl, 2019

**Colour: Coffee Material:** Ceramic

**Care instructions:** Use a soft dry cloth to clean the product. Do not use household cleaners. Not waterproof

Dimensions: L44 / W44 / H43,5 CM Country of origin: CN

Product weight: 8,00 Kgs

Packaging: Dimensions: L50,5 / W50,5 / H51,5 CM Total weight incl. product: 10 Kgs Number of parcels: 1 Material: Brown cardboard

### **SUMO VASE BIG**

Sumo celebrates the human body. As a reference to the Japanese sport Sumo, all vases are voluminous in size and shape, resting on top of narrow pointing legs. All vases have different openings from the traditional narrow vase openings to double openings and deep carved openings.

The Sumo collection looks at the contrast between familiar vase shapes and the addition of more artistic, abstract ideas and details, questioning our individual perceptions of the shape of a vase. The Sumo collection is designed as a stand-alone artistic object yet forming a united family of objects when gathered.

As it is a hand glazed natural product, the colours may vary slightly and as it is not 100% waterproof, a bag for fresh flowers is included.

Designed by Kristian Sofus Hansen & Tommy Hyldahl.

43,5 CM