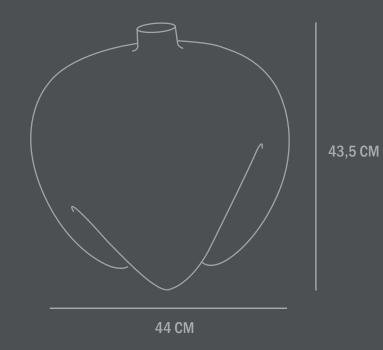

Dimensions: L44 / W44 / H43,5 CM Country of origin: CN

Product weight: 8,00 Kgs

Packaging: Dimensions: L50,5 / W50,5 / H51,5 CM Total weight incl. product: 10 Kgs Number of parcels: 1 Material: Brown cardboard