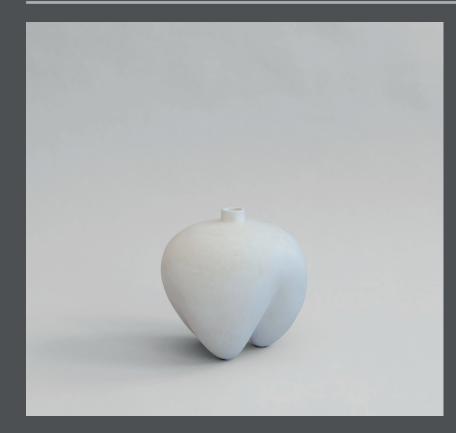

Product no: 213015

Type: Vase - Indoor

Designer / Year of design: Kristian Sofus Hansen & Tommy Hyldahl, 2019

Colour: Bone White Material: Ceramic

Care instructions: Use a soft dry cloth to clean the product. Do not use household cleaners. Not waterproof

Dimensions: L44 / W44 / H43,5 CM Country of origin: CN

Product weight: 8,00 Kgs

Packaging: Dimensions: L50,5 / W50,5 / H51,5 CM Total weight incl. product: 10 Kgs Number of parcels: 1 Material: Brown cardboard

#### **SUMO VASE BIG**

Sumo celebrates the human body. As a reference to the Japanese sport Sumo, all vases are voluminous in size and shape, resting on top of narrow pointing legs. All vases have different openings from the traditional narrow vase openings to double openings and deep carved openings.

The Sumo collection looks at the contrast between familiar vase shapes and the addition of more artistic, abstract ideas and details, questioning our individual perceptions of the shape of a vase. The Sumo collection is designed as a stand-alone artistic object yet forming a united family of objects when gathered.

As it is a hand glazed natural product, the colours may vary slightly and as it is not 100% waterproof, a bag for fresh flowers is included.

Designed by Kristian Sofus Hansen & Tommy Hyldahl.