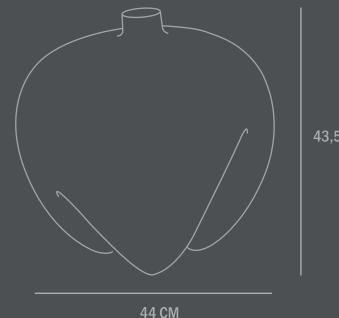

Product no: 213015

Type: Vase - Indoor

Designer / Year of design: Kristian Sofus Hansen & Tommy Hyldahl, 2019

Colour: Bone White Material: Ceramic

Care instructions: Use a soft dry cloth to clean the product. Do not use household cleaners. Not waterproof

Dimensions: L44 / W44 / H43,5 CM Country of origin: CN

Product weight: 8,00 Kgs

Packaging: Dimensions: L50,5 / W50,5 / H51,5 CM Total weight incl. product: 10 Kgs Number of parcels: 1 Material: Brown cardboard

#### **SUMO VASE BIG**

Sumo celebrates the human body. As a reference to the Japanese sport Sumo, all vases are voluminous in size and shape, resting on top of narrow pointing legs. All vases have different openings from the traditional narrow vase openings to double openings and deep carved openings.

The Sumo collection looks at the contrast between familiar vase shapes and the addition of more artistic, abstract ideas and details, questioning our individual perceptions of the shape of a vase. The Sumo collection is designed as a stand-alone artistic object yet forming a united family of objects when gathered.

As it is a hand glazed natural product, the colours may vary slightly and as it is not 100% waterproof, a bag for fresh flowers is included.

Designed by Kristian Sofus Hansen & Tommy Hyldahl.