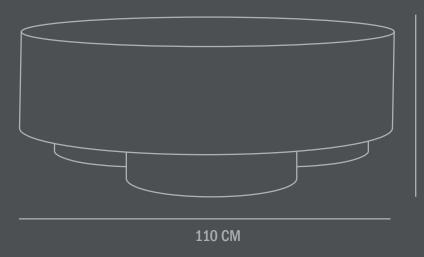

Designed by Kristian Sofus Hansen & Tommy Hyldahl.

Product no: 212014

Type: Coffee Table

Designer / Year of design:

Kristian Sofus Hansen & Tommy Hyldahl, 2019

Colour: Coffee

**Material: Fiber Concrete** 

**Care instructions:** 

Use a soft dry cloth to clean the product.

Do not use household cleaners.

Not frost-proof

**Dimensions: L110 / W110 / H39 CM** 

Country of origin: CN

Product weight: 48 Kgs

Packaging:

**Dimensions: L122 / W122 / H53 CM** 