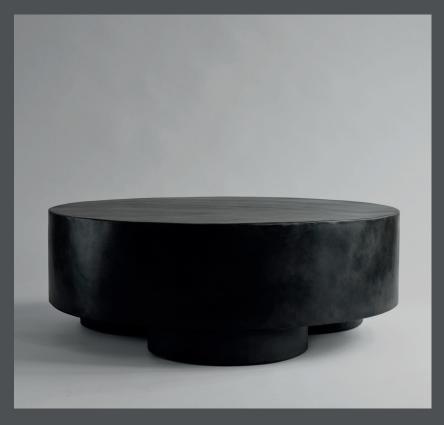

## **BIG FOOT COFFEE TABLE**

At first glance the Big Foots collection looks heavy and dense, yet on further inspection, the fiber concrete bench, side tables and coffee table are lightweight and mobile.

With nods to brutalist architecture and the world of contemporary sculpture, the cylinder-shaped legs and textured, painted surfaces makes the collection stand out in the crowd.

All products are cast in lightweight fiber concrete to create a unique textured surface and increase mobility. Each piece is hand painted with multiple layers of paint, creating a strong and resistant surface

Designed by Kristian Sofus Hansen & Tommy Hyldahl.

Product no: 212014

Type: Coffee Table

Designer / Year of design:

Kristian Sofus Hansen & Tommy Hyldahl, 2019

Colour: Coffee

**Material: Fiber Concrete** 

**Care instructions:** 