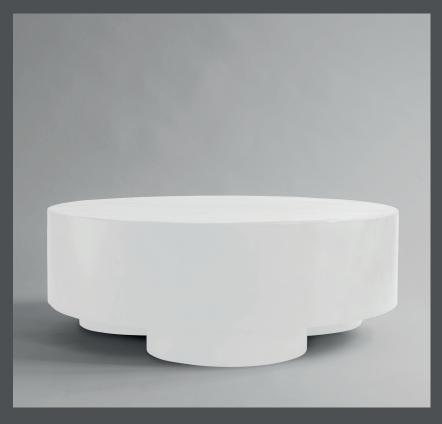

## **BIG FOOT COFFEE TABLE**

At first glance the Big Foots collection looks heavy and dense, yet on further inspection, the fiber concrete bench, side tables and coffee table are lightweight and mobile.

With nods to brutalist architecture and the world of contemporary sculpture, the cylinder-shaped legs and textured, painted surfaces makes the collection stand out in the crowd.

All products are cast in lightweight fiber concrete to create a unique textured surface and increase mobility. Each piece is hand painted with multiple layers of paint, creating a strong and resistant surface

Designed by Kristian Sofus Hansen & Tommy Hyldahl.

**Product no: 233007** 

Type: Coffee Table

Designer / Year of design:

Kristian Sofus Hansen & Tommy Hyldahl, 2022

Colour: Bone White Material: Fiber Concrete