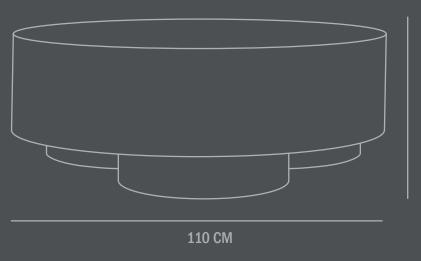

Designed by Kristian Sofus Hansen & Tommy Hyldahl.

**Product no: 233007** 

Type: Coffee Table

Designer / Year of design:

Kristian Sofus Hansen & Tommy Hyldahl, 2022

Colour: Bone White Material: Fiber Concrete

**Care instructions:** 

Use a soft dry cloth to clean the product.

Do not use household cleaners.

Not frost-proof

Dimensions: L110 / W110 / H39 CM

Country of origin: CN

Product weight: 48 Kgs

Packaging: