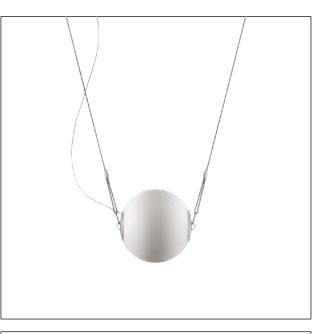

## design Ettore Cimini & Walter Monici, 2009

🔊 LUΜΙΝΛ

A suspended light fitting for diffused illumination, made of die-cast aluminium with a diffuser of blown glass, available in 2 sizes and powers. Possibility of cascaded installations since you can electrically connect several fittings to the same power connection. Possibility of vertical and horizontal adjustments by means of ropes and other accessories of simple use.

### Standard

Polished aluminium cod. 8002200

All RAL coating and galvanic finishes available upon request

Light emission

- Light emission: diffuse
- Light direction: downlight / uplight
- Light source: MAX 150W HAL E27/E26
- · Bulb not included