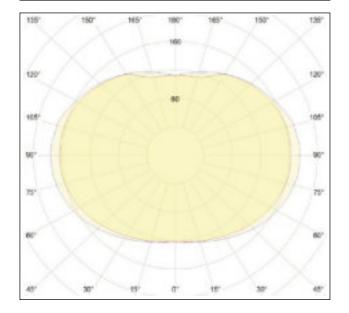

### Standard

Polished aluminium cod. 8002200

All RAL coating and galvanic finishes available upon request

Light emission

- Light emission: diffuse
- Light direction: downlight / uplight
- Light source: MAX 150W HAL E27/E26
- · Bulb not included