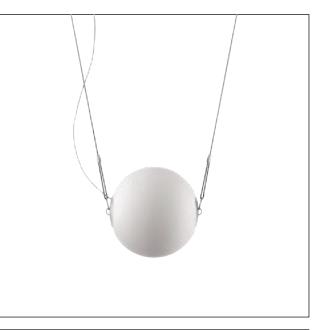

## Perla 28

## release 2019, December

🔊 LUΜΙΝΛ

A suspended light fitting for diffused illumination, made of die-cast aluminium with a diffuser of blown glass, available in 2 sizes and powers. Possibility of cascaded installations since you can electrically connect several fittings to the same power connection. Possibility of vertical and horizontal adjustments by means of ropes and other accessories of simple use.

## Technical data

- Environment: indoor
- Placement: pendant
- Net weight: 3,2 Kg
- Certifications: CE
- Suggested ambient T: 25°C
- Maximum ambient T: 40°C
- Insulation class: I Protection class: IP20