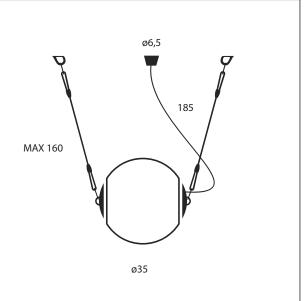

## release 2019, December

🔊 LUΜΙΝΛ

A suspended light fitting for diffused illumination, made of die-cast aluminium with a diffuser of blown glass, available in 2 sizes and powers. Possibility of cascaded installations since you can electrically connect several fittings to the same power connection. Possibility of vertical and horizontal adjustments by means of ropes and other accessories of simple use.