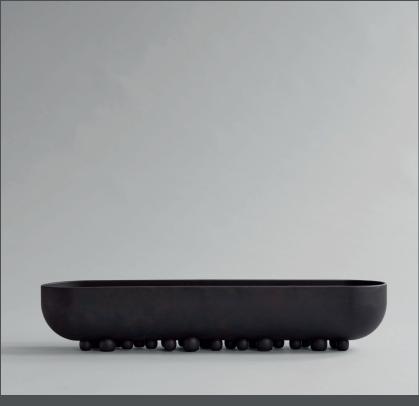

## SHINJU TRAY BIG

Shinju, the Japanese word for Pearl, is a collection of trays carried on ceramic pearls. Differentiating in size and positioned sporadically, the pearls adds a certain lightness and becomes a jewellery-like detail.

The rectangular shape and depth of the tray, makes Shinju ideal for different storage purposes, or as a decorative object with a branch or set of dry flowers.

Shinju Tray comes in two sizes and is made from ceramic. The surface is hand glazed in order to achieve a unique surface texture. The colours may vary slightly, due to that it is a handmade product. The tray is not 100% waterproof.

Designed by Kristian Sofus Hansen & Tommy Hyldahl.

**Product no: 233031** 

Type: Tray - Indoor

**Designer / Year of design:** 

Kristian Sofus Hansen & Tommy Hyldahl, 2022

Colour: Coffee

**Material: Fiber Concrete** 