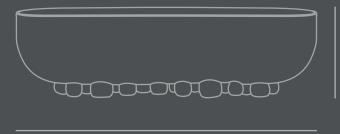

Use a soft dry cloth to clean the product.

Do not use household cleaners.

Not waterproof.
Not food approved.

Dimensions: L40 / W12 / H11 CM

Country of origin: CN Product weight: 1,5 Kgs

Packaging:

Dimensions: L46,5 / W18,5 / H18 CM

Total weight incl. product: 2,5 Kgs

Number of parcels: 1
Material: Brown cardboard

12 CM

11 CM

40 CM