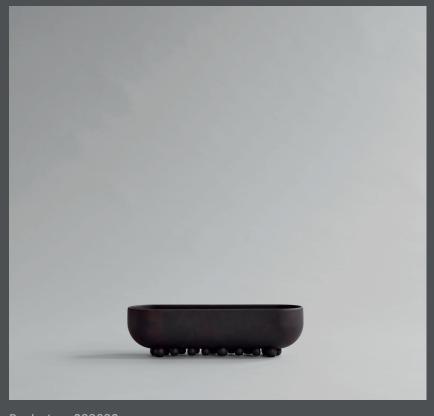

## **SHINJU TRAY MINI**

Shinju, the Japanese word for Pearl, is a collection of trays carried on ceramic pearls. Differentiating in size and positioned sporadically, the pearls adds a certain lightness and becomes a jewellery-like detail.

The rectangular shape and depth of the tray, makes Shinju ideal for different storage purposes, or as a decorative object with a branch or set of dry flowers.

Shinju Tray comes in two sizes and is made from ceramic. The surface is hand glazed in order to achieve a unique surface texture. The colours may vary slightly, due to that it is a handmade product. The tray is not 100% waterproof.

Designed by Kristian Sofus Hansen & Tommy Hyldahl.

Product no: 233032

Type: Tray - Indoor

Designer / Year of design:

Kristian Sofus Hansen & Tommy Hyldahl, 2022

Colour: Coffee Material: Ceramic Care instructions: