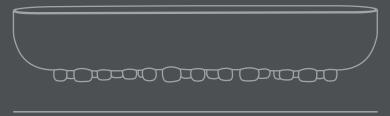

**Care instructions:** 

Use a soft dry cloth to clean the product.

Do not use household cleaners.

Not waterproof.
Not food approved.

Dimensions: L80 / W18 / H15 CM

Country of origin: CN Product weight: 5,5 Kgs

Packaging:

Dimensions: L87 / W24 / H22 CM Total weight incl. product: 7 Kgs

Number of parcels: 1
Material: Brown cardboard

18 CM

15 CM

80 CM