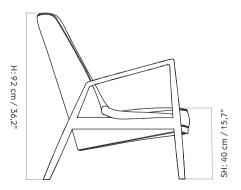

### TECHNICAL SPECIFICATIONS

PRODUCT TYPE Lounge chair

COLLI

ENVIRONMENT

Indoor

DIMENSIONS

H: 92 cm / 36,2" SH: 40 cm / 15,7" AH: 61 cm / 24" W: 80 cm / 34,4" D: 82 cm / 32,2"

PRODUCTION PROCESS