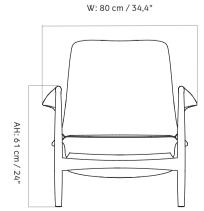

### TECHNICAL SPECIFICATIONS

PRODUCT TYPE Lounge chair

COLLI

ENVIRONMENT

Indoor

DIMENSIONS

H: 92 cm / 36,2" SH: 40 cm / 15,7" AH: 61 cm / 24" W: 80 cm / 34,4" D: 82 cm / 32,2"

PRODUCTION PROCESS