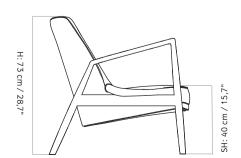

#### DIMENSIONS

H: 73 cm / 28,7" SH: 40 cm / 15,7" AH: 61 cm / 24" W: 80 cm / 34,4" D: 77 cm / 30,3"