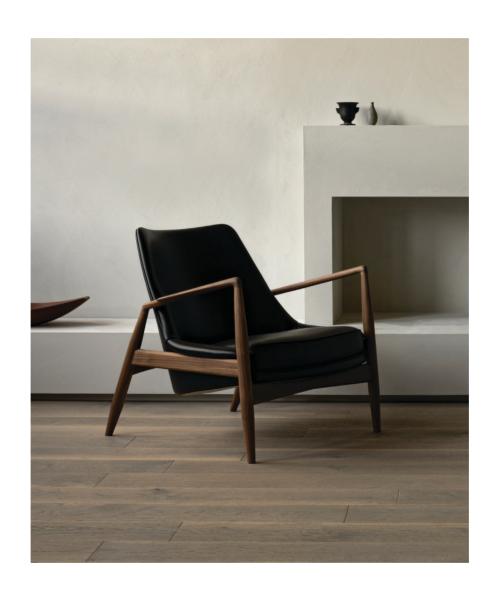

# The Seal Lounge Chair, High Back BY IB KOFOD-LARSEN

Designed in 1952 by Ib Kofod-Larsen, The Seal showcases the Danish designer's attention to detail, comfort and organic forms to full effect. One of his best-known designs, the casually elegant chair invites relaxation thanks to its angled frame and cushioning seat and backrest.