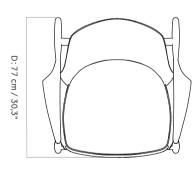

#### DIMENSIONS

H: 73 cm / 28,7" SH: 40 cm / 15,7" AH: 61 cm / 24" W: 80 cm / 34,4" D: 77 cm / 30,3"