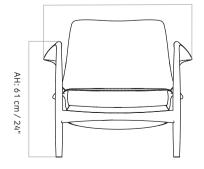

#### DIMENSIONS

H: 73 cm / 28,7" SH: 40 cm / 15,7" AH: 61 cm / 24" W: 80 cm / 34,4" D: 77 cm / 30,3"