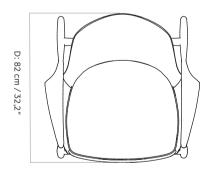

### TECHNICAL SPECIFICATIONS

PRODUCT TYPE Lounge chair

COLLI

ENVIRONMENT

Indoor

DIMENSIONS

H: 92 cm / 36,2" SH: 40 cm / 15,7" AH: 61 cm / 24" W: 80 cm / 34,4" D: 82 cm / 32,2"

PRODUCTION PROCESS