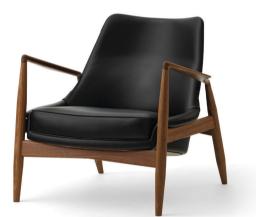

# The Seal Lounge Chair, High Back BY IB KOFOD-LARSEN

Designed in 1952 by Ib Kofod-Larsen, The Seal showcases the Danish designer's attention to detail, comfort and organic forms to full effect. One of his best-known designs, the casually elegant chair invites relaxation thanks to its angled frame and cushioning seat and backrest.

# The Seal Lounge Chair, High Back BY IB KOFOD-LARSEN