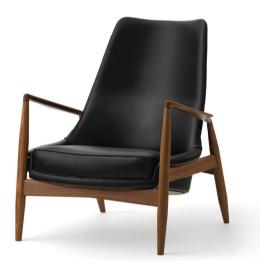

# The Seal Lounge Chair, Low Back BY IB KOFOD-LARSEN

Designed in 1952 by Ib Kofod-Larsen, The Seal showcases the Danish designer's attention to detail, comfort and organic forms to full effect. One of his best-known designs, the casually elegant chair invites relaxation thanks to its angled frame and cushioning seat and backrest.