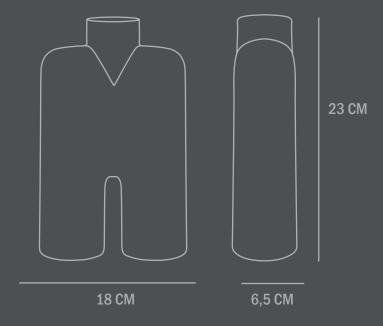

Not waterproof

**Dimensions: L18 / W6,5 / H23 CM** 

Country of origin: CN

Product weight: 0,60 Kg

Packaging:

Dimensions: L26 / W14 / H31,5 CM Total weight incl. product: 0,70 Kg