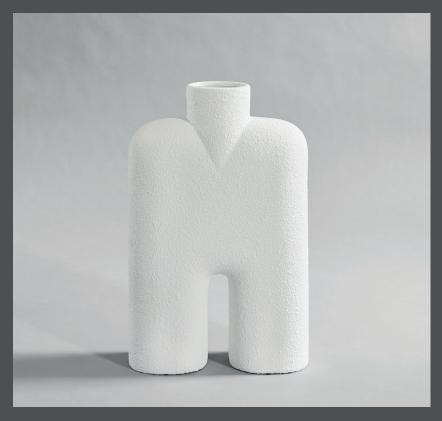

### **COBRA TALL MEDIO**

A tribute to the Cobra Arts Movement of the 1960s, the collection is the epitome of quirky vases that will add joy to any interior setting.

Think whimsical, soft and organic shapes unmistakably reminiscent of human silhouettes and curves. True to the Cobra artists way of working, the series takes its starting point in naive hand sketches leading to bodily silhouettes.

As it is a hand glazed natural product, the colours may vary slightly and while it is not 100% water-proof, a bag for fresh flowers is included.

Designed by Kristian Sofus Hansen & Tommy Hyldahl.

Product no: 201010

Type: Vase - Indoor

Designer / Year of design:

Kristian Sofus Hansen & Tommy Hyldahl, 2019

Colour: Bubble White Material: Ceramic

**Care instructions:** 

Use a soft dry cloth to clean the product. Do not use household cleaners.

Not not use nousehold dicaliers

Not waterproof

Dimensions: L28 / W10 / H45 CM

Country of origin: China

Product weight: 3,00 Kg

Packaging:

Dimensions: L53 / W19 /H37 CM Total weight incl. product: 3,50 Kg