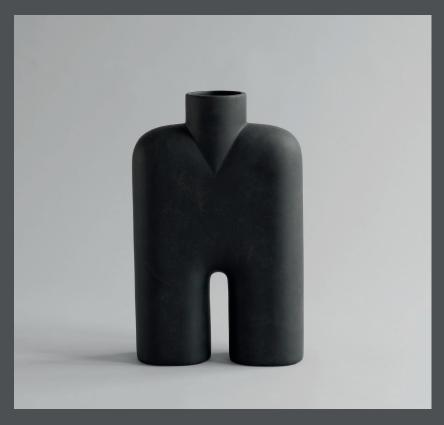

### **COBRA TALL MEDIO**

A tribute to the Cobra Arts Movement of the 1960s, the collection is the epitome of quirky vases that will add joy to any interior setting.

Think whimsical, soft and organic shapes unmistakably reminiscent of human silhouettes and curves. True to the Cobra artists way of working, the series takes its starting point in naive hand sketches leading to bodily silhouettes.

As it is a hand glazed natural product, the colours may vary slightly and while it is not 100% water-proof, a bag for fresh flowers is included.

Designed by Kristian Sofus Hansen & Tommy Hyldahl.

**Product no: 212007** 

Type: Vase - Indoor

Designer / Year of design:

Kristian Sofus Hansen & Tommy Hyldahl, 2019

Colour: Black Material: Ceramic

**Care instructions:** 

Use a soft dry cloth to clean the product.

Do not use household cleaners.

Not waterproof

Dimensions: L28 / W10 / H45 CM

Country of origin: China

Product weight: 3,00 Kg

Packaging:

Dimensions: L53 / W19 / H37 CM Total weight incl. product: 3,50 Kg