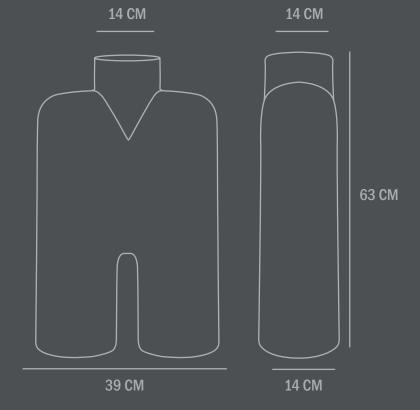

Not waterproof

**Dimensions: L39 / W14 / H63 CM** 

Country of origin: China

Product weight: 6,50 Kg

Packaging:

Dimensions: L70 / W22,5 /H46 CM Total weight incl. product: 8,00 Kg