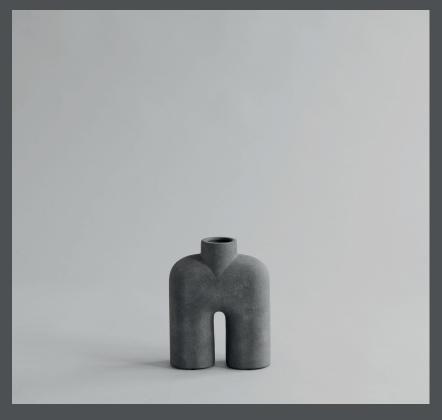

### **COBRA TALL MINI**

A tribute to the Cobra Arts Movement of the 1960s, the collection is the epitome of quirky vases that will add joy to any interior setting.

Think whimsical, soft and organic shapes unmistakably reminiscent of human silhouettes and curves. True to the Cobra artists way of working, the series takes its starting point in naive hand sketches leading to bodily silhouettes.

As it is a hand glazed natural product, the colours may vary slightly and while it is not 100% water-proof, a bag for fresh flowers is included.

Designed by Kristian Sofus Hansen & Tommy Hyldahl.

Product no: 211034

Type: Vase - Indoor

Designer / Year of design:

Kristian Sofus Hansen & Tommy Hyldahl, 2019

Colour: Dark Grey Material: Ceramic

**Care instructions:** 

Use a soft dry cloth to clean the product. Do not use household cleaners.

No ilot use ilouseiloiu elet

Not waterproof

**Dimensions: L18 / W6,5 / H23 CM** 

Country of origin: CN

Product weight: 0,60 Kg

Packaging:

Dimensions: L26 / W14 / H31,5 CM Total weight incl. product: 0,70 Kg