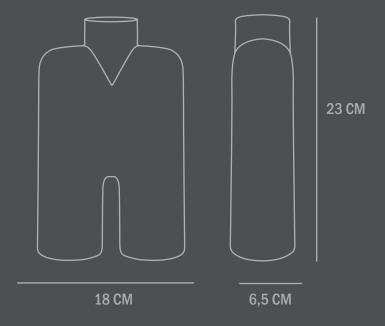

Not waterproof

**Dimensions: L18 / W6,5 / H23 CM** 

Country of origin: CN

Product weight: 0,60 Kg

Packaging:

Dimensions: L26 / W14 / H31,5 CM Total weight incl. product: 0,70 Kg