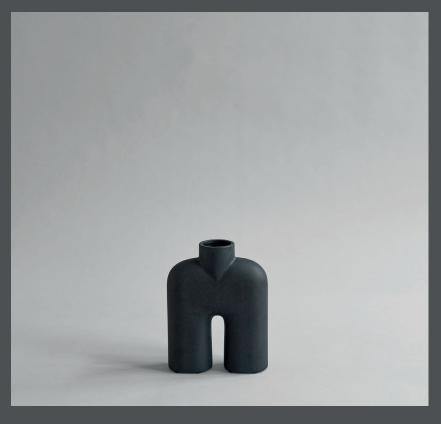

### **COBRA TALL MINI**

A tribute to the Cobra Arts Movement of the 1960s, the collection is the epitome of quirky vases that will add joy to any interior setting.

Think whimsical, soft and organic shapes unmistakably reminiscent of human silhouettes and curves. True to the Cobra artists way of working, the series takes its starting point in naive hand sketches leading to bodily silhouettes.

As it is a hand glazed natural product, the colours may vary slightly and while it is not 100% water-proof, a bag for fresh flowers is included.

Designed by Kristian Sofus Hansen & Tommy Hyldahl.

Product no: 203023

Type: Vase - Indoor

Designer / Year of design:

Kristian Sofus Hansen & Tommy Hyldahl, 2019

Colour: Black Material: Ceramic

**Care instructions:** 

Use a soft dry cloth to clean the product. Do not use household cleaners.

Not waterproof

**Dimensions: L18 / W6,5 / H23 CM** 

Country of origin: CN

Product weight: 0,60 Kg

Packaging:

Dimensions: L26 / W14 / H31,5 CM Total weight incl. product: 0,70 Kg