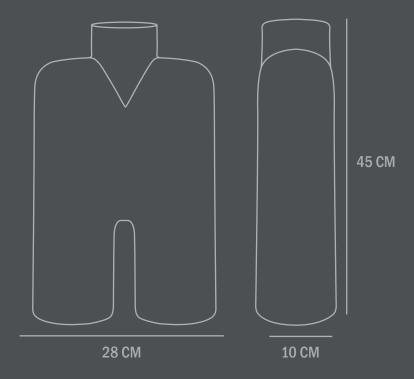

Not waterproof

Dimensions: L28 / W10 / H45 CM

Country of origin: China

Product weight: 3,00 Kg

Packaging:

Dimensions: L53 / W19 / H37 CM Total weight incl. product: 3,50 Kg