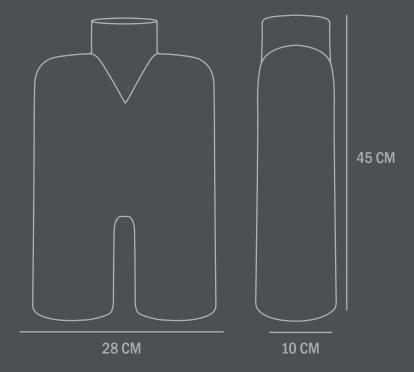

Not waterproof

Dimensions: L28 / W10 / H45 CM

Country of origin: China

Product weight: 3,00 Kg

Packaging:

Dimensions: L53 / W19 / H37 CM Total weight incl. product: 3,50 Kg