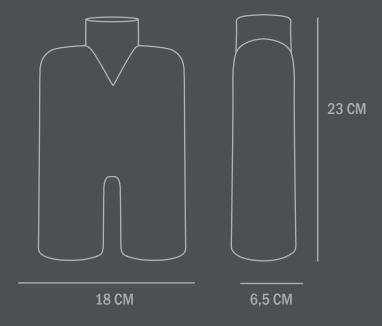

No ilot use ilouseiloiu elet

Not waterproof

**Dimensions: L18 / W6,5 / H23 CM** 

Country of origin: CN

Product weight: 0,60 Kg

Packaging:

Dimensions: L26 / W14 / H31,5 CM Total weight incl. product: 0,70 Kg