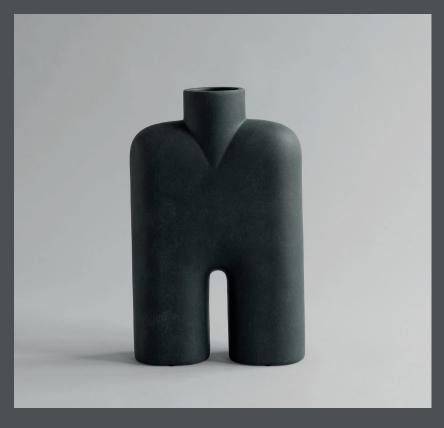

### **COBRA TALL MEDIO**

A tribute to the Cobra Arts Movement of the 1960s, the collection is the epitome of quirky vases that will add joy to any interior setting.

Think whimsical, soft and organic shapes unmistakably reminiscent of human silhouettes and curves. True to the Cobra artists way of working, the series takes its starting point in naive hand sketches leading to bodily silhouettes.

As it is a hand glazed natural product, the colours may vary slightly and while it is not 100% water-proof, a bag for fresh flowers is included.

Designed by Kristian Sofus Hansen & Tommy Hyldahl.

**Product no: 212007** 

Type: Vase - Indoor

Designer / Year of design:

Kristian Sofus Hansen & Tommy Hyldahl, 2019

Colour: Black Material: Ceramic

**Care instructions:** 

Use a soft dry cloth to clean the product.

Do not use household cleaners.

Not waterproof

Dimensions: L28 / W10 / H45 CM

Country of origin: China

Product weight: 3,00 Kg

Packaging:

Dimensions: L53 / W19 / H37 CM Total weight incl. product: 3,50 Kg