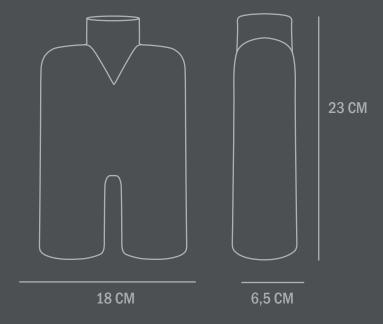

Not waterproof

**Dimensions: L18 / W6,5 / H23 CM** 

Country of origin: CN

Product weight: 0,60 Kg

Packaging:

Dimensions: L26 / W14 / H31,5 CM Total weight incl. product: 0,70 Kg