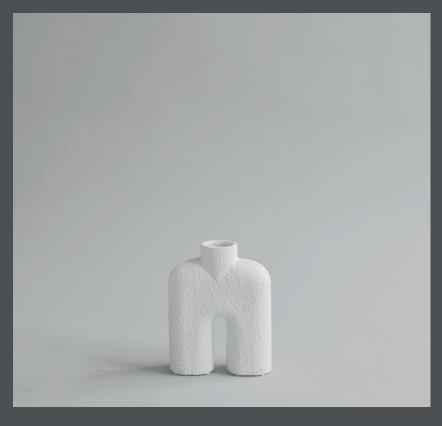

### **COBRA TALL MINI**

A tribute to the Cobra Arts Movement of the 1960s, the collection is the epitome of quirky vases that will add joy to any interior setting.

Think whimsical, soft and organic shapes unmistakably reminiscent of human silhouettes and curves. True to the Cobra artists way of working, the series takes its starting point in naive hand sketches leading to bodily silhouettes.

As it is a hand glazed natural product, the colours may vary slightly and while it is not 100% water-proof, a bag for fresh flowers is included.

Designed by Kristian Sofus Hansen & Tommy Hyldahl.

Product no: 213020

Type: Vase - Indoor

**Designer / Year of design:** 

Kristian Sofus Hansen & Tommy Hyldahl, 2019

Colour: Bubble White Material: Ceramic

**Care instructions:** 

Use a soft dry cloth to clean the product.

Do not use household cleaners.

Not waterproof

**Dimensions: L18 / W6,5 / H23 CM** 

Country of origin: CN

Product weight: 0,60 Kg

Packaging:

Dimensions: L26 / W14 / H31,5 CM Total weight incl. product: 0,70 Kg