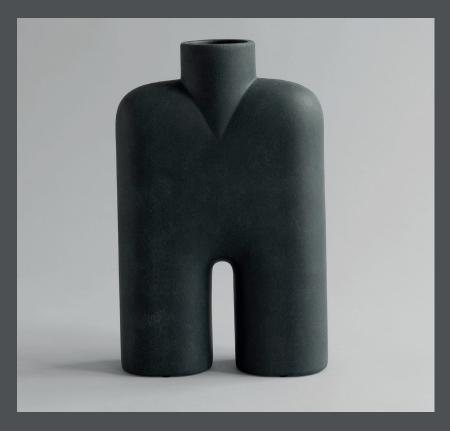

### **COBRA TALL HEXA**

A tribute to the Cobra Arts Movement of the 1960s, the collection is the epitome of quirky vases that will add joy to any interior setting.

Think whimsical, soft and organic shapes unmistakably reminiscent of human silhouettes and curves. True to the Cobra artists way of working, the series takes its starting point in naive hand sketches leading to bodily silhouettes.

As it is a hand glazed natural product, the colours may vary slightly and while it is not 100% water-proof, a bag for fresh flowers is included.

Designed by Kristian Sofus Hansen & Tommy Hyldahl.

Product no: 211030

Type: Vase - Indoor

Designer / Year of design:

Kristian Sofus Hansen & Tommy Hyldahl, 2019

Colour: Black Material: Ceramic

**Care instructions:** 

Use a soft dry cloth to clean the product. Do not use household cleaners.

Not waterproof

**Dimensions: L39 / W14 / H63 CM** 

Country of origin: China

Product weight: 6,50 Kg

Packaging:

Dimensions: L70 / W22,5 /H46 CM Total weight incl. product: 8,00 Kg