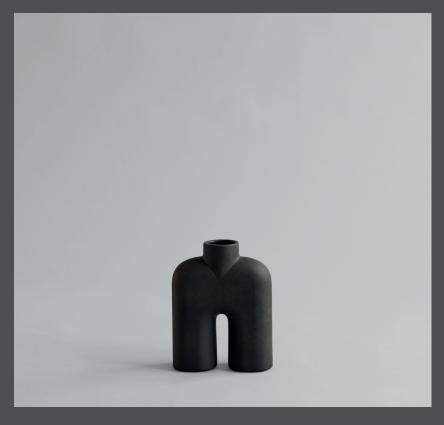

### **COBRA TALL MINI**

A tribute to the Cobra Arts Movement of the 1960s, the collection is the epitome of quirky vases that will add joy to any interior setting.

Think whimsical, soft and organic shapes unmistakably reminiscent of human silhouettes and curves. True to the Cobra artists way of working, the series takes its starting point in naive hand sketches leading to bodily silhouettes.

As it is a hand glazed natural product, the colours may vary slightly and while it is not 100% water-proof, a bag for fresh flowers is included.

Designed by Kristian Sofus Hansen & Tommy Hyldahl.

Product no: 203023

Type: Vase - Indoor

Designer / Year of design:

Kristian Sofus Hansen & Tommy Hyldahl, 2019

Colour: Black Material: Ceramic

**Care instructions:** 

Use a soft dry cloth to clean the product. Do not use household cleaners.

Not waterproof

**Dimensions: L18 / W6,5 / H23 CM** 

Country of origin: CN

Product weight: 0,60 Kg

Packaging:

Dimensions: L26 / W14 / H31,5 CM Total weight incl. product: 0,70 Kg