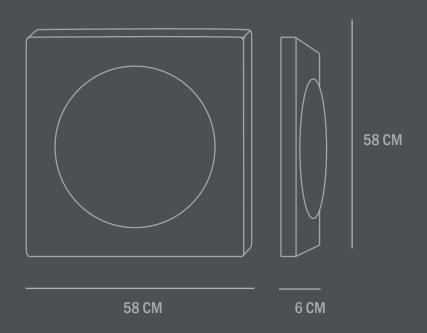

**Care instructions:** 

Use a soft dry cloth to clean the product.

Do not use household cleaners.

Dimensions: L58 /W6 /H58 CM

Country of origin: IN

Product weight: 7,50 Kgs

Packaging:

**Dimensions: L70 / W73 / H18 CM** Total weight incl. product: 9,50 Kgs