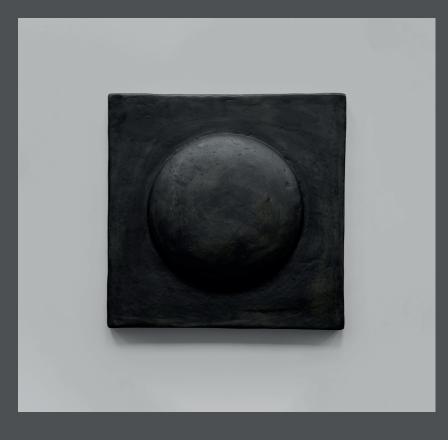

## **SCULPT ART SHIELD**

The Sculpt Wall collection is a series of reliefs for hanging on the wall as pure artistic intentions.

The sculptural pieces pull their inspiration from brutalist architecture details, design history and concrete as a surface and material in American Minimalist art of the 1960s.

Each piece is handmade from a sustainable concrete-like material of recycled newspapers, sand, and chalk powder, combining artistic work with sustainable production methods.

The Sculpt Wall series are available in different shapes and sizes and can easily be hung on a wall with screws and brackets on the backside.

Designed by Kristian Sofus Hansen & Tommy Hyldahl.

**Product no: 213005** 

Type: Wall Art - Indoor

Designer / Year of design:

Kristian Sofus Hansen & Tommy Hyldahl, 2019

Colour: Coffee

**Material: Sustainable Paper Mass** 