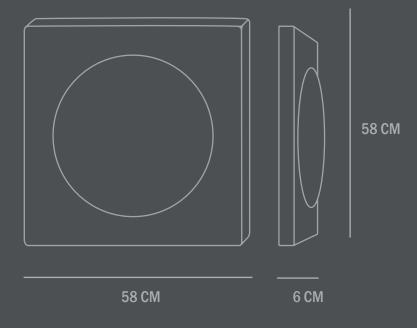

**Care instructions:** 

Use a soft dry cloth to clean the product.

Do not use household cleaners.

Dimensions: L58 /W6 /H58 CM

Country of origin: IN

Product weight: 7,50 Kgs

Packaging:

Dimensions: L70 / W73 / H18 CM Total weight incl. product: 9,50 Kgs