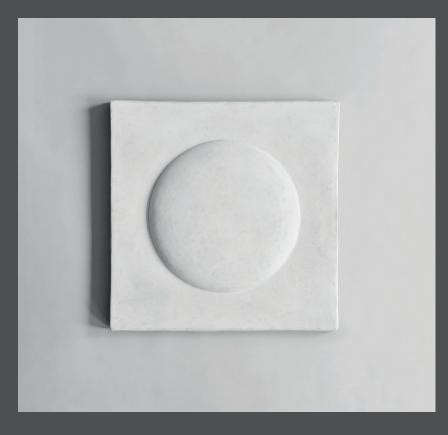

## **SCULPT ART SHIELD**

The Sculpt Wall collection is a series of reliefs for hanging on the wall as pure artistic intentions.

The sculptural pieces pull their inspiration from brutalist architecture details, design history and concrete as a surface and material in American Minimalist art of the 1960s.

Each piece is handmade from a sustainable concrete-like material of recycled newspapers, sand, and chalk powder, combining artistic work with sustainable production methods.

The Sculpt Wall series are available in different shapes and sizes and can easily be hung on a wall with screws and brackets on the backside.

Designed by Kristian Sofus Hansen & Tommy Hyldahl.

**Product no: 213002** 

Type: Wall Art - Indoor

Designer / Year of design:

Kristian Sofus Hansen & Tommy Hyldahl, 2019

Colour: Chalk White

**Material: Sustainable Paper Mass** 