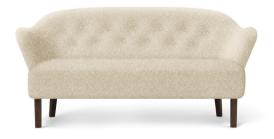

# Ingeborg, Sofa

The Ingeborg Sofa is a beautiful and expressive 2,5 pers. lounge sofa, that originally is designed in 1940 by Flemming Lassen. The charming and elegant sofa, that is named after Flemming Lassen's mother, Ingeborg Winding, has the characteristically curvy armrests, a buttoned back and legs made from hardwood. Ingeborg Sofa is based on the same design expression as lounge chair Ingeborg, and together the two now form a matching duo. The elegant size and design of the sofa is beautiful to look at from all angles, which allows you to place the sofa anywhere in the room without taking to much space. The elegant, curvy armrests add character to the design and give the impression of a warm embrace. The lounge sofa was initially presented at the Cabinetmakers' Guild Competition in 1940, which took place at the Museum of Industrial Art in Copenhagen. The lounge sofa was originally designed specifically for a new estate, but has occasionally been spotted at different auctions, which indicated that a small number of sofas was produced. by Lassen is therefore pleased to be able to reintroduce this beautiful and iconic design by Flemming Lassen.