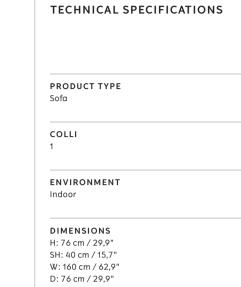

2

🖣 Ingeborg, Sofa

BY FLEMMING LASSEN

SELECTION

SH: 40 cm / 15,7"

Dependent upon selected upholstery

Dark stained oak

COLOUR

CERTIFICATIONS

PACKAGING TYPE Brown box

**PACKAGING MEASUREMENTS (H x W x D)** 100 cm x 93 cm x 170 cm / 39,4" x 36,6" x 66,9"

MATERIALS & MAINTENANCE Please visit menuspace.com for materials, care and maintenance instructions.