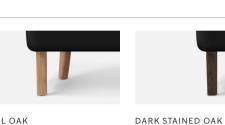

her the two now form a matching duo. The elegant size and design of the sofa is beautiful to look at from all angles, which allows you to place the sofa anywhere in the room without taking to much space. The elegant, curvy armrests add character to the design and give the impression of a warm embrace. The lounge sofa was initially presented at the Cabinetmakers' Guild Competition in 1940, which took place at the Museum of Industrial Art in Copenhagen. The lounge sofa was originally designed specifically for a new estate, but has occasionally been spotted at different auctions, which indicated that a small number of sofas was produced. by Lassen is therefore pleased to be able to reintroduce this beautiful and iconic design by Flemming Lassen.



#### PRODUCT OPTIONS

## SEAT



#### BASE



NATURAL OAK

DARK STAINED O

### SPEC OPTIONS

Available in fabrics from our upholstery programme. Standard lead times apply.

For custom upholstery, please refer to the guiding textile/leather consumption: COM: 4,1 m / 4,51 yds COL: 9 m<sup>2</sup> / 96,93 sqft

Prices excl. custom upholstery are equal to Price Category 1 Textile or Leather. Contact Sales support for approval of custom upholstery and to place your order.

The above textile consumption is only valid for textile rolls with a width equal to or greater than 140 cm. For smaller textile rolls, please contact Sales Support for guidance. For textile with pattern, please expect a higher usage for correct pattern fitting. Please contact Sales Support for guidance.

2



🖣 Ingeborg, Sofa

BY FLEMMING LASSEN

SELECTION

SH: 40 cm /