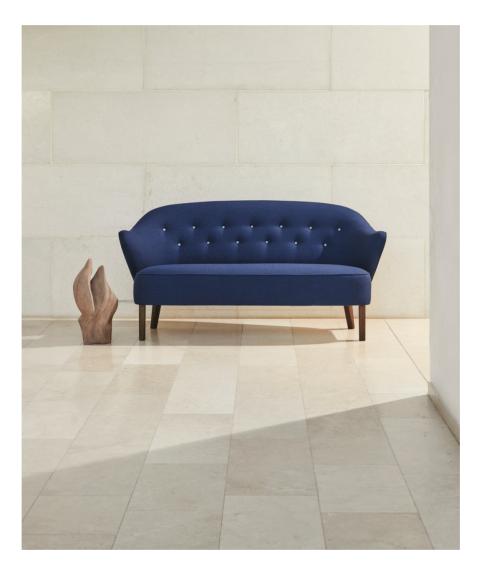

# Ingeborg, Sofa

The Ingeborg Sofa is a beautiful and expressive 2,5 pers. lounge sofa, that originally is designed in 1940 by Flemming Lassen. The charming and elegant sofa, that is named after Flemming Lassen's mother, Ingeborg Winding, has the characteristically curvy armrests, a buttoned back and legs made from hardwood. Ingeborg Sofa is based on the same design expression as lounge chair Ingeborg, and together the two now form a matching duo. The elegant size and design of the sofa is beautiful to look at from all angles, which allows you to place the sofa anywhere in the room without taking to much space. The elegant, curvy armrests add character to the design and give the impression of a warm embrace. The lounge sofa was initially presented at the Cabinetmakers' Guild Competition in 1940, which took place at the Museum of Industrial Art in Copenhagen. The lounge sofa was originally designed specifically for a new estate, but has occasionally been spotted at different auctions, which indicated that a small number of sofas was produced. by Lassen is therefore pleased to be able to reintroduce this beautiful and iconic design by Flemming Lassen.