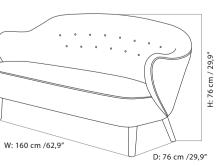

2

🖣 Ingeborg, Sofa

BY FLEMMING LASSEN

SELECTION

SH: 40 cm / 15,7"

Dependent upon selected upholstery

Dark stained oak

COLOUR