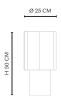

# CATEGORY

Tables

#### MADE IN

China

## MATERIAL

The table is made of concrete mixed with fiber. Pads for table legs included.

## VARIATIONS

Chalk (PANTONE 11-0601 TPG)

Earth (PANTONE 19-1101 TPG)

Mineral (PANTONE 13-6105 TPG)

Maroon (PANTONE 19-2118 TPG)

# CARE

Follow care instruction on norr11.com/professionals

#### WARRANTY

2 years

## WEIGHT

Nett Weight: 7,5 kg Gross Weight: 8,5 kg

# PACKAGING DIMENSIONS

W 34 cm / D 34 cm / H 60 cm



Inspired by the natural crystalic shape of the Quartz stone, Quartz changes its appearance when seen from different angles. Quartz is a versatile stone-like object, suitable as a side table, podium or sculpture. Quartz is cast in lightweight fiber concrete with a unique and tactile surface texture.









DIMENSIONS

Ø 25 cm / H 50 cm