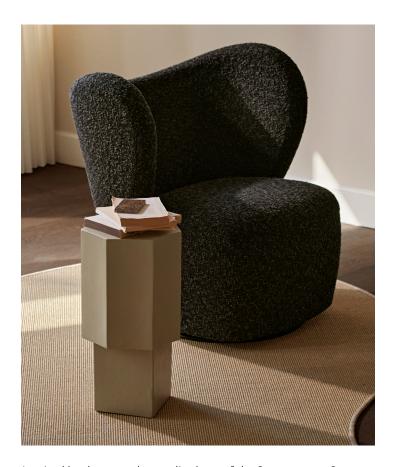

# PACKAGING DIMENSIONS

W 34 cm / D 34 cm / H 60 cm

Inspired by the natural crystalic shape of the Quartz stone, Quartz changes its appearance when seen from different angles. Quartz is a versatile stone-like object, suitable as a side table, podium or sculpture. Quartz is cast in lightweight fiber concrete with a unique and tactile surface texture.

DIMENSIONS

Ø 25 cm / H 50 cm

## MATERIAL

The table is made of concrete mixed with fiber. Pads for table legs included.