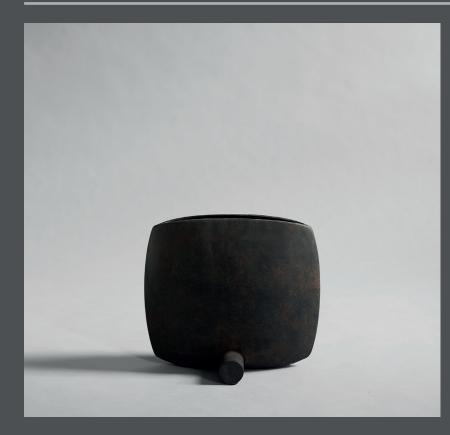

## **GUGGENHEIM SQUARE**

The connection between the sharp archetypical geometric lines and thin silhouettes of the Guggenheim collection creates a decorative, optical illusion.

Its three-dimensional form is intriguing from any angle. The texture of the handmade surface beautifully catches the light and becomes an artistic object in the space.

Colour: Coffee Material: Ceramic

Care instructions: Use a soft dry cloth to clean the product. Do not use household cleaners. Not waterproof

Dimensions: L18,5 / W30 / H26 Country of origin: CN

Product weight: 1,75 Kgs