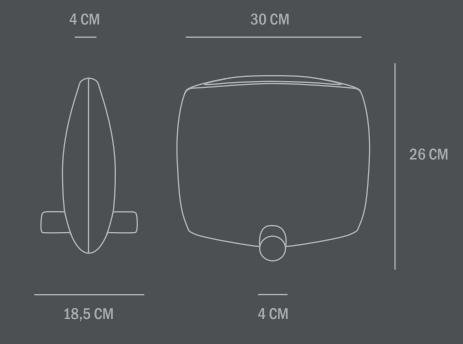

Colour: Coffee Material: Ceramic

Care instructions: Use a soft dry cloth to clean the product. Do not use household cleaners. Not waterproof

Dimensions: L18,5 / W30 / H26 Country of origin: CN

Product weight: 1,75 Kgs