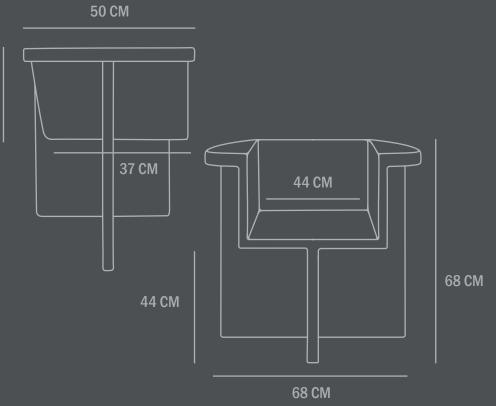

24 CM

**Care instructions:** 

Use a soft dry cloth to clean the product.

Do not use household cleaners.

Not frost-proof

Dimensions: L69 / W50 / H60 CM

Seat height: 44 CM / Seat depth: 37 CM

Backrest height: 24 CM Weight capacity: 150 Kgs

**Care instructions:** 

Use a soft dry cloth to clean the product.

Do not use household cleaners.

Not frost-proof

Dimensions: L68 / W50 / H68 CM

Seat height: 44 CM / Seat depth: 37 CM

Backrest height: 24 CM Weight capacity: 150 Kgs