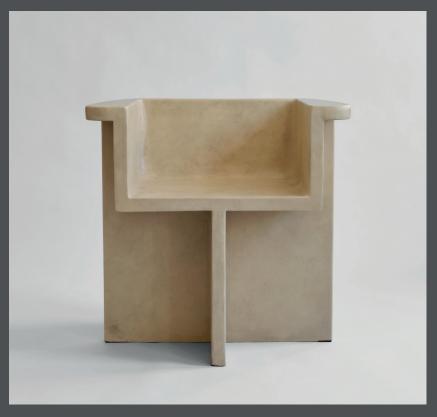

# C O P E N H A G E N

#### **BRUTUS DINING CHAIR**

Inspired by the Brutalist architecture movement of the mid-20th century, the Brutus collection comprises a dining chair, a lounge chair, a stool, and a coffee table cast in lightweight fiber concrete creating a unique surface texture increasing mobility.

Each piece is hand painted to create a textured, unique surface. Emphasizing the fine balance between sharp architectural lines and a somewhat softer curve in the back and armrest, the Brutus collection is sculptural statement pieces with a compelling seating comfort.

Designed by Kristian Sofus Hansen & Tommy Hyldahl.

**Product no: 212011** 

Type: Dining Chair

**Designer / Year of design:** 

Kristian Sofus Hansen & Tommy Hyldahl, 2017

Colour: Sand

24 CM

Material: Fiber Concrete