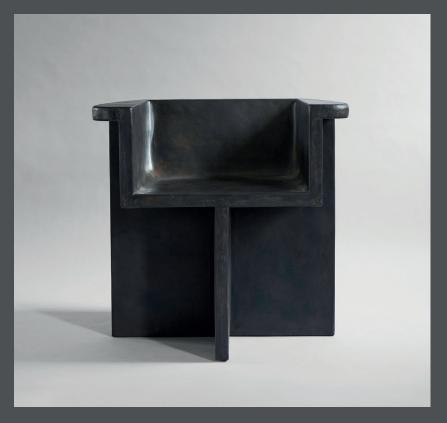

#### **BRUTUS DINING CHAIR**

Inspired by the Brutalist architecture movement of the mid-20th century, the Brutus collection comprises a dining chair, a lounge chair, a stool, and a coffee table cast in lightweight fiber concrete creating a unique surface texture increasing mobility.

Each piece is hand painted to create a textured, unique surface. Emphasizing the fine balance between sharp architectural lines and a somewhat softer curve in the back and armrest, the Brutus collection is sculptural statement pieces with a compelling seating comfort.

Designed by Kristian Sofus Hansen & Tommy Hyldahl.

Product no: 201005

Type: Dining Chair

**Designer / Year of design:** 

Kristian Sofus Hansen & Tommy Hyldahl, 2017

Colour: Coffee

Material: Fiber Concrete

24 CM