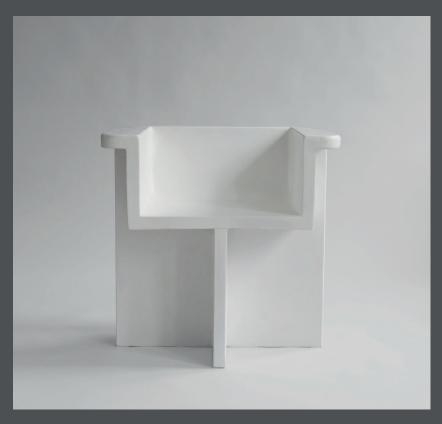

#### **BRUTUS DINING CHAIR**

Inspired by the Brutalist architecture movement of the mid-20th century, the Brutus collection comprises a dining chair, a lounge chair, a stool, and a coffee table cast in lightweight fiber concrete creating a unique surface texture increasing mobility.

Each piece is hand painted to create a textured, unique surface. Emphasizing the fine balance between sharp architectural lines and a somewhat softer curve in the back and armrest, the Brutus collection is sculptural statement pieces with a compelling seating comfort.

Designed by Kristian Sofus Hansen & Tommy Hyldahl.

Product no: 221023

Type: Dining Chair

**Designer / Year of design:** 

Kristian Sofus Hansen & Tommy Hyldahl, 2017

**Colour: Bone White** 

**Material: Fiber Concrete** 