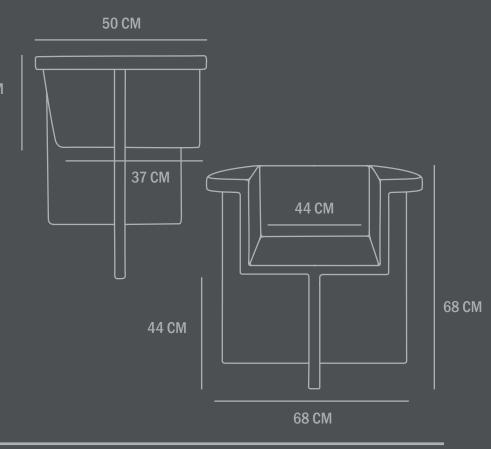

**Care instructions:** 

Use a soft dry cloth to clean the product.

Do not use household cleaners.

Not frost-proof

Dimensions: L68 / W50 / H68 CM

Seat height: 44 CM / Seat depth: 37 CM

Backrest height: 24 CM Weight capacity: 150 Kgs