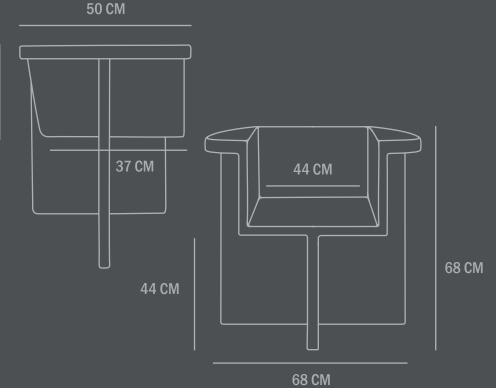

24 CM

**Care instructions:** 

Use a soft dry cloth to clean the product.

Do not use household cleaners.

Not frost-proof

Dimensions: L69 / W50 / H60 CM

Seat height: 44 CM / Seat depth: 37 CM

Backrest height: 24 CM Weight capacity: 150 Kgs

**Care instructions:** 

Use a soft dry cloth to clean the product.

Do not use household cleaners.

Not frost-proof

Dimensions: L68 / W50 / H68 CM

Seat height: 44 CM / Seat depth: 37 CM

Backrest height: 24 CM Weight capacity: 150 Kgs