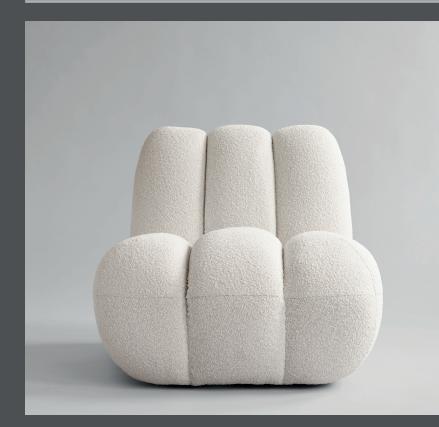

### **TOE CHAIR**

A tribute to 70s futuristic design and space age, Toe is a lounge chair with expressive aesthetics and high seating comfort. Characterised by a sculptural approach to furniture design, the Toe Chair has a thick fluted upholstery running from seat to back, creating a linear and voluminous shape. The open chair form gives a free and easy seating experience, while the special combination of different kinds of foam ensures an overall high seating comfort.

Toe Chair comes in off-white bouclé fabric or chalk-colored linen fabric.

Designed by Kristian Sofus Hansen & Tommy Hyldahl

Product no: 223015

Type: Chair

Designer / Year of design: Kristian Sofus Hansen & Tommy Hyldahl, 2020

Colour: off-white bouclé Material: Bouclé

Care instructions: Use a clean, damp cloth to soak up the liquid. Do not scrub the cloth and grind the stain into the fabric this will damaging the surface of the fabric. For the best results gently dab and lift the stains. For slightly more stubborn stains and, a mild detergent can be used. Never use a scourer as this will damage the surface of the bouclé. Use the soft side of a white colored cloth. bouclé furniture is not suited to places in direct sunlight as the fabric can become sun damaged.