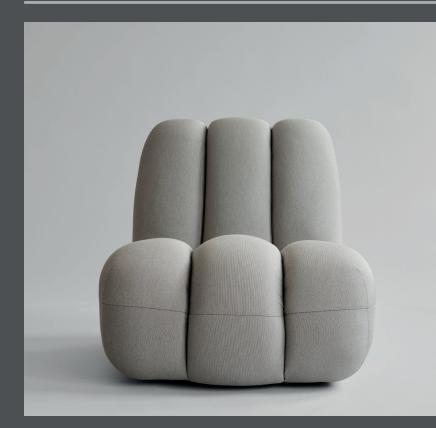

### **TOE CHAIR**

A tribute to 70s futuristic design and space age, Toe is a lounge chair with expressive aesthetics and high seating comfort. Characterised by a sculptural approach to furniture design, the Toe Chair has a thick fluted upholstery running from seat to back, creating a linear and voluminous shape. The open chair form gives a free and easy seating experience, while the special combination of different kinds of foam ensures an overall high seating comfort.

Toe Chair comes in off-white bouclé fabric or chalk-colored linen fabric.

Designed by Kristian Sofus Hansen & Tommy Hyldahl

Product no: 231043

Type: Chair

Designer / Year of design: Kristian Sofus Hansen & Tommy Hyldahl, 2020