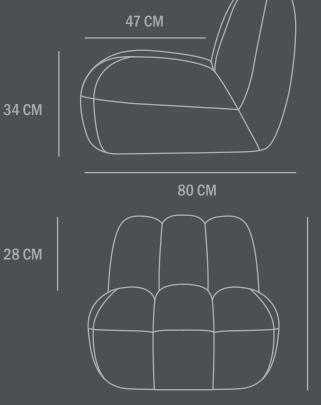

Dimensions: L70 / W80 / H72 CM Seat height: 34 CM / Seat depth: 47 CM Backrest height: 28 CM Weight capacity: 150 Kgs

Country of origin: CN Product weight: 25 Kgs

Packaging: Dimensions: L92 / W77 / H74 CM Total weight incl. product: 31 Kgs Number of parcels: 1 Material: Brown cardboard