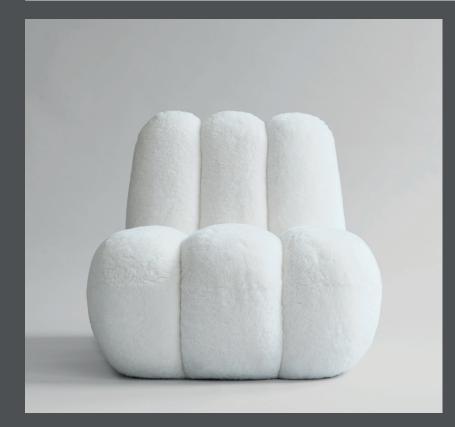

### **TOE CHAIR**

A tribute to 70s futuristic design and space age, Toe is a lounge chair with expressive aesthetics and high seating comfort. Characterised by a sculptural approach to furniture design, the Toe Chair has a thick fluted upholstery running from seat to back, creating a linear and voluminous shape. The open chair form gives a free and easy seating experience, while the special combination of different kinds of foam ensures an overall high seating comfort.

Toe Chair comes in off-white bouclé fabric or chalk-colored linen fabric.

Designed by Kristian Sofus Hansen & Tommy Hyldahl

Product no: 223015

Type: Chair

Designer / Year of design: Kristian Sofus Hansen & Tommy Hyldahl, 2020