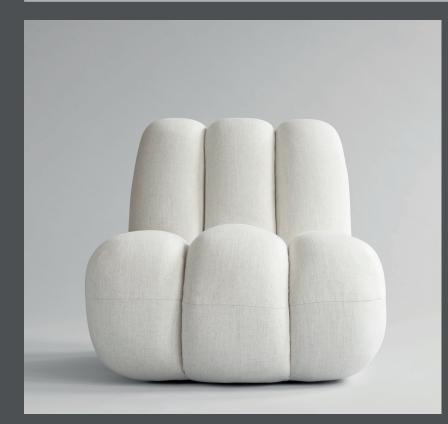

### **TOE CHAIR**

A tribute to 70s futuristic design and space age, Toe is a lounge chair with expressive aesthetics and high seating comfort. Characterised by a sculptural approach to furniture design, the Toe Chair has a thick fluted upholstery running from seat to back, creating a linear and voluminous shape. The open chair form gives a free and easy seating experience, while the special combination of different kinds of foam ensures an overall high seating comfort.

Toe Chair comes in off-white bouclé fabric or chalk-colored linen fabric.

Designed by Kristian Sofus Hansen & Tommy Hyldahl

Product no: 231043

Type: Chair

Designer / Year of design: Kristian Sofus Hansen & Tommy Hyldahl, 2020

Colour: White Chalk Material: Linen

Care instructions: Use a clean, damp cloth to soak up the liquid. Do not scrub the cloth and grind the stain into the fabric this will damaging the surface of the fabric. For the best results gently dab and lift the stains. For slightly more stubborn stains and, a mild detergent can be used. Never use a scourer as this will damage the surface of the bouclé. Use the soft side of a white colored cloth. bouclé furniture is not suited to places in direct sunlight as the fabric can become sun damaged.