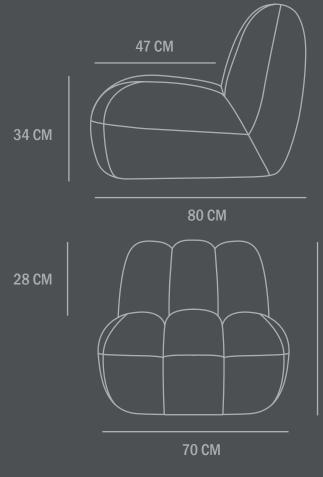

Dimensions: L70 / W80 / H72 CM Seat height: 34 CM / Seat depth: 47 CM Backrest height: 28 CM Weight capacity: 150 Kgs

Country of origin: CN Product weight: 25 Kgs

Packaging: Dimensions: L92 / W77 / H74 CM Total weight incl. product: 31 Kgs Number of parcels: 1 Material: Brown cardboard