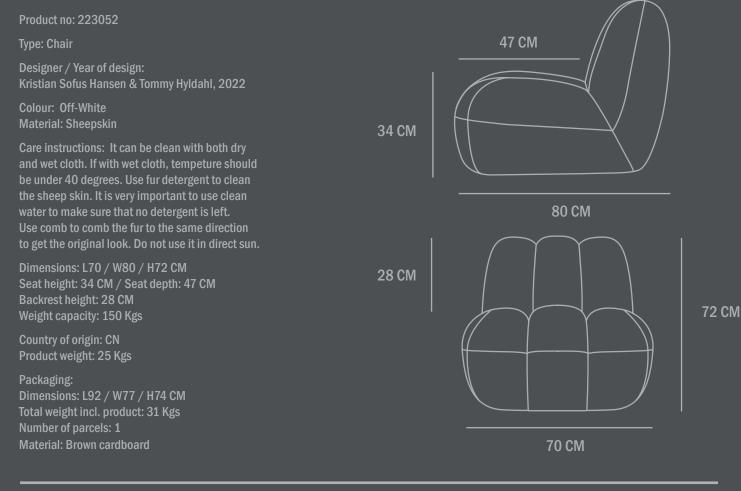

Dimensions: L70 / W80 / H72 CM Seat height: 34 CM / Seat depth: 47 CM Backrest height: 28 CM Weight capacity: 150 Kgs

Country of origin: CN Product weight: 25 Kgs

Packaging: Dimensions: L92 / W77 / H74 CM Total weight incl. product: 31 Kgs Number of parcels: 1 Material: Brown cardboard