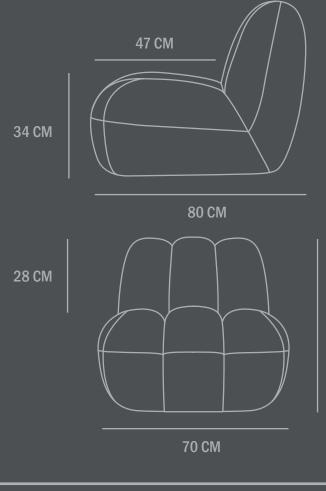

Dimensions: L70 / W80 / H72 CM Seat height: 34 CM / Seat depth: 47 CM Backrest height: 28 CM Weight capacity: 150 Kgs

Country of origin: CN Product weight: 25 Kgs

Packaging: Dimensions: L92 / W77 / H74 CM Total weight incl. product: 31 Kgs Number of parcels: 1 Material: Brown cardboard