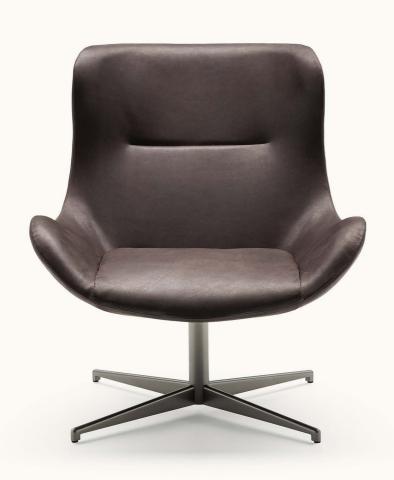

### design Piero Lissoni

Swivel armchair with steel frame embedded in cold-expanded polyurethane foam with differentiated densities polyurethane foam insert. Covering in 100% polyether thermically bonded onto a polyamide velveteen backing and needle punched, resinated, non-woven polyester fibre, paired with a polyamide velveteen backing. Base in 20mm thick sheet steel, CNC machined, and Ø50mm drawn tube with inserted swivel return mechanism, with epoxy powder coating burnished colour or gunmetal grey.
Floor support secured by PVC supports with interchangeable feet

(black PVC or felt) depending on the floor. Fabric or leather upholstery attached with clip profile and fully removable by invisible zippers and Velcro straps. Seat depth 48 cm.

## Base

Steel with Gunmetal Grey Coating

Burnished Painted Steel