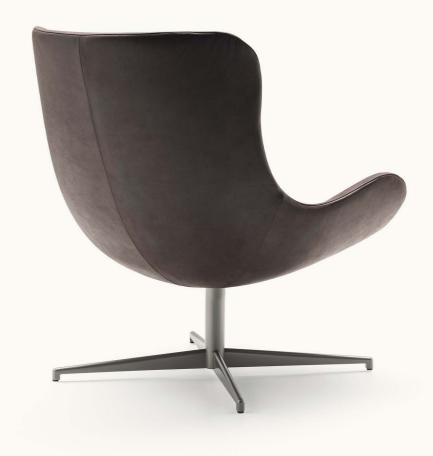

### design Piero Lissoni

Swivel armchair with steel frame embedded in cold-expanded polyurethane foam with differentiated densities polyurethane foam insert. Covering in 100% polyether thermically bonded onto a polyamide velveteen backing and needle punched, resinated, non-woven polyester fibre, paired with a polyamide velveteen backing. Base in 20mm thick sheet steel, CNC machined, and Ø50mm drawn tube with inserted swivel return mechanism, with epoxy powder coating burnished colour or gunmetal grey.
Floor support secured by PVC supports with interchangeable feet

(black PVC or felt) depending on the floor. Fabric or leather upholstery attached with clip profile and fully removable by invisible zippers and Velcro straps. Seat depth 48 cm.

## Base

Steel with Gunmetal Grey Coating

Burnished Painted Steel