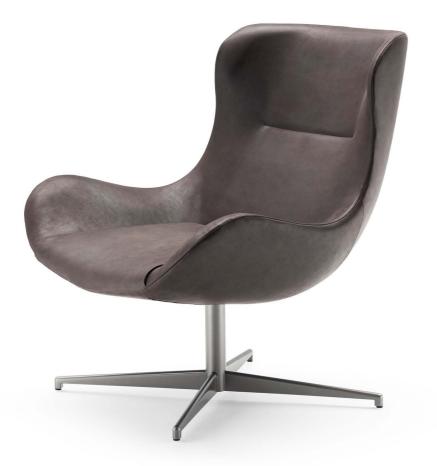

# OOLONG

### design Piero Lissoni

Swivel armchair with steel frame embedded in cold-expanded polyurethane foam with differentiated densities polyurethane foam insert. Covering in 100% polyether thermically bonded onto a polyamide velveteen backing and needle punched, resinated, non-woven polyester fibre, paired with a polyamide velveteen backing. Base in 20mm thick sheet steel, CNC machined, and Ø50mm drawn tube with inserted swivel return mechanism, with epoxy powder coating burnished colour or gunmetal grey.
Floor support secured by PVC supports with interchangeable feet

(black PVC or felt) depending on the floor. Fabric or leather upholstery attached with clip profile and fully removable by invisible zippers and Velcro straps. Seat depth 48 cm.

## Base

Steel with Gunmetal Grey Coating

Burnished Painted Steel