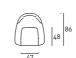

frame embedded in cold-expanded polyurethane foam with differentiated densities polyurethane foam insert. Covering in 100% polyether thermically bonded onto a polyamide velveteen backing and needle punched, resinated, non-woven polyester fibre, paired with a polyamide velveteen backing. Base in 20mm thick sheet steel, CNC machined, and Ø50mm drawn tube with inserted swivel return mechanism, with epoxy powder coating burnished colour or gunmetal grey.
Floor support secured by PVC supports with interchangeable feet

(black PVC or felt) depending on the floor. Fabric or leather upholstery attached with clip profile and fully removable by invisible zippers and Velcro straps. Seat depth 48 cm.

## Base



Steel with Gunmetal Grey Coating



Burnished Painted Steel

### Technical Drawings







#### Notes

This product can only be upholstered with the following fabrics/leathers in the collection; any velvet is not suitable as a covering.

- 1a Amelia 2a Morris 3 Magnolia 4 Khali 6 River 7a Lampedusa 10a Mira 14 Mikado
- -14 Mikado -15a Fashion 23/15 -15a Fashion 29/10 -15a Fashion 29/15 -16a Mirage -17 Panama -18 Fes -18 Tan Tan

- 19 Anversa

- 19a Alabama
- 19a Alabama 20 Tosca 22 Fiore 1524 22 Rombo Rilievo 1524 22 Sabbia 15 22 Sabbia 107 26 Divina 3 33 Pelle Nabuk 34a Pelle Florence 35 Pelle New Scotland 38a Pelle Seta 39 Pelle Must 42 Pelle Matural

- 39 Pelle Must 42 Pelle Natural 44a Pelle Cuoietto 45 Pelle Mandorlo 46 Pelle Teak