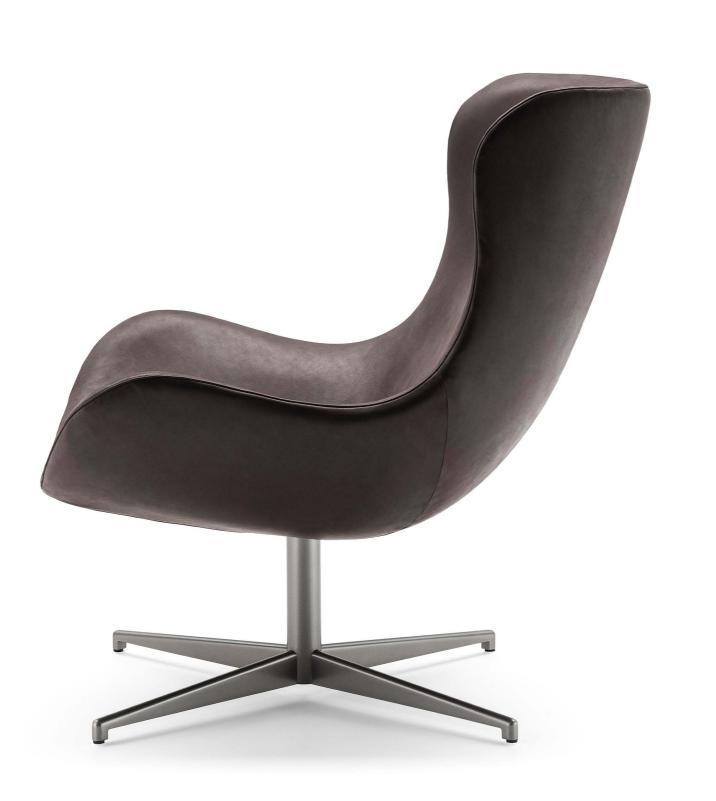

### design Piero Lissoni

Swivel armchair with steel frame embedded in cold-expanded polyurethane foam with differentiated densities polyurethane foam insert. Covering in 100% polyether thermically bonded onto a polyamide velveteen backing and needle punched, resinated, non-woven polyester fibre, paired with a polyamide velveteen backing. Base in 20mm thick sheet steel, CNC machined, and Ø50mm drawn tube with inserted swivel return mechanism, with epoxy powder coating burnished colour or gunmetal grey.
Floor support secured by PVC supports with interchangeable feet

(black PVC or felt) depending on the floor. Fabric or leather upholstery attached with clip profile and fully removable by invisible zippers and Velcro straps. Seat depth 48 cm.

## Base

Steel with Gunmetal Grey Coating

Burnished Painted Steel