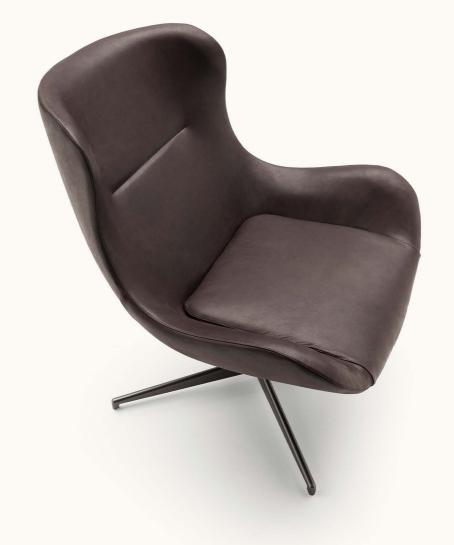

### design Piero Lissoni

Swivel armchair with steel frame embedded in cold-expanded polyurethane foam with differentiated densities polyurethane foam insert. Covering in 100% polyether thermically bonded onto a polyamide velveteen backing and needle punched, resinated, non-woven polyester fibre, paired with a polyamide velveteen backing. Base in 20mm thick sheet steel, CNC machined, and Ø50mm drawn tube with inserted swivel return mechanism, with epoxy powder coating burnished colour or gunmetal grey.
Floor support secured by PVC supports with interchangeable feet

(black PVC or felt) depending on the floor. Fabric or leather upholstery attached with clip profile and fully removable by invisible zippers and Velcro straps. Seat depth 48 cm.

## Base

Steel with Gunmetal Grey Coating

Burnished Painted Steel