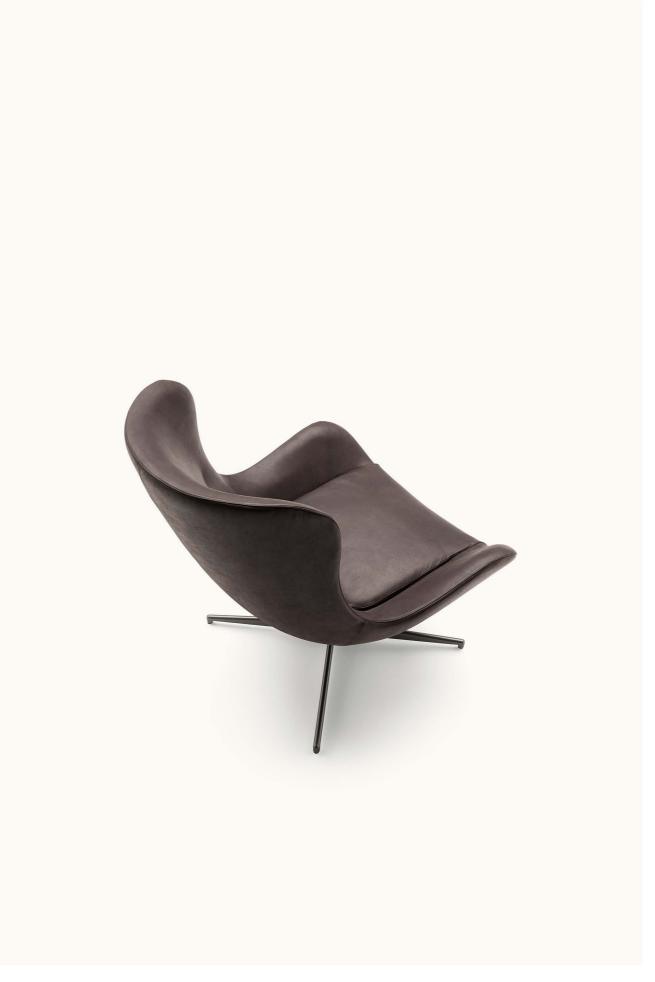

### design Piero Lissoni

Swivel armchair with steel frame embedded in cold-expanded polyurethane foam with differentiated densities polyurethane foam insert. Covering in 100% polyether thermically bonded onto a polyamide velveteen backing and needle punched, resinated, non-woven polyester fibre, paired with a polyamide velveteen backing. Base in 20mm thick sheet steel, CNC machined, and Ø50mm drawn tube with inserted swivel return mechanism, with epoxy powder coating burnished colour or gunmetal grey.
Floor support secured by PVC supports with interchangeable feet

(black PVC or felt) depending on the floor. Fabric or leather upholstery attached with clip profile and fully removable by invisible zippers and Velcro straps. Seat depth 48 cm.

## Base

Steel with Gunmetal Grey Coating

Burnished Painted Steel