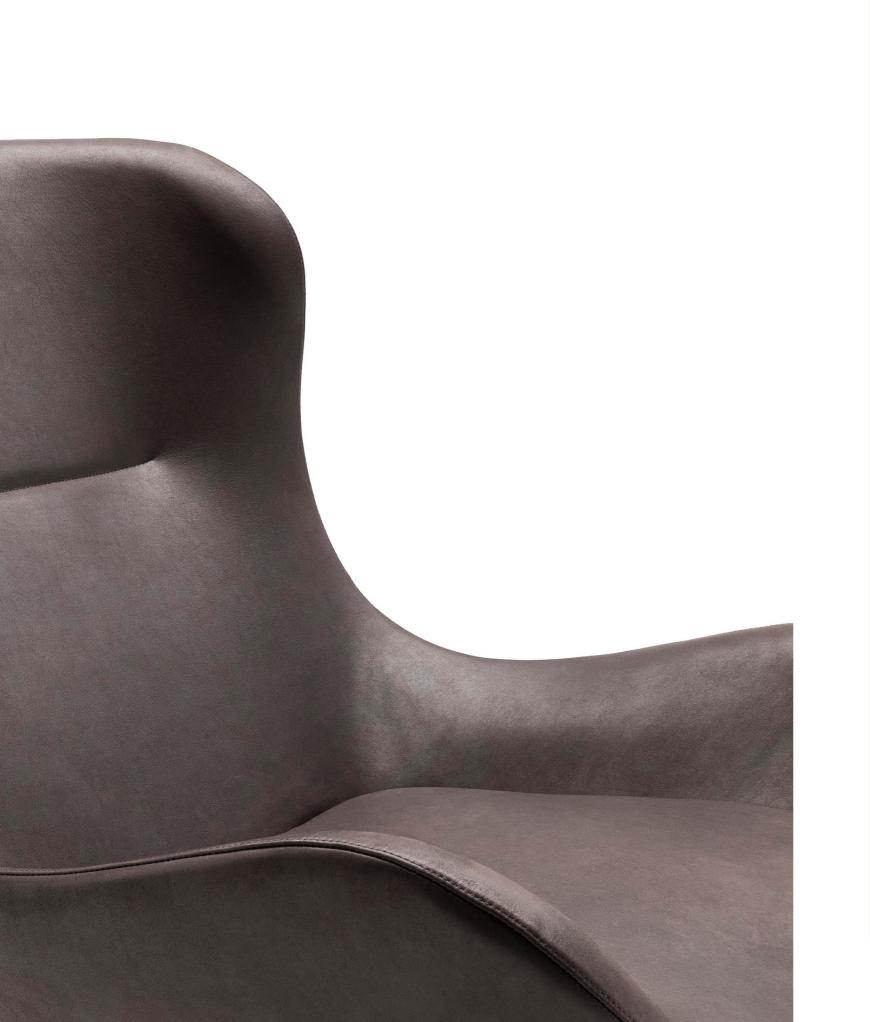

### design Piero Lissoni

Swivel armchair with steel frame embedded in cold-expanded polyurethane foam with differentiated densities polyurethane foam insert. Covering in 100% polyether thermically bonded onto a polyamide velveteen backing and needle punched, resinated, non-woven polyester fibre, paired with a polyamide velveteen backing. Base in 20mm thick sheet steel, CNC machined, and Ø50mm drawn tube with inserted swivel return mechanism, with epoxy powder coating burnished colour or gunmetal grey.
Floor support secured by PVC supports with interchangeable feet

(black PVC or felt) depending on the floor. Fabric or leather upholstery attached with clip profile and fully removable by invisible zippers and Velcro straps. Seat depth 48 cm.