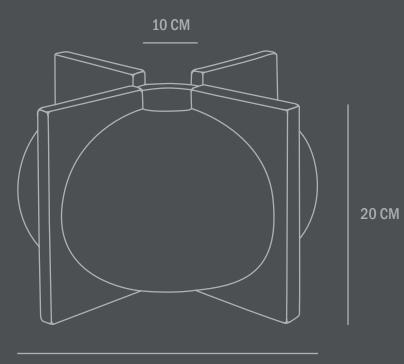

Care instructions: Use a soft dry cloth to clean the product. Do not use household cleaners. Not waterproof

Dimensions: L38 / W38 / H20 CM Country of origin: CN

Product weight: 5,60 Kgs

Packaging: Dimensions: L43,5/ W43 / H33 CM Total weight incl. product: 7,00 Kgs Number of parcels: 1 Material: Brown cardboard