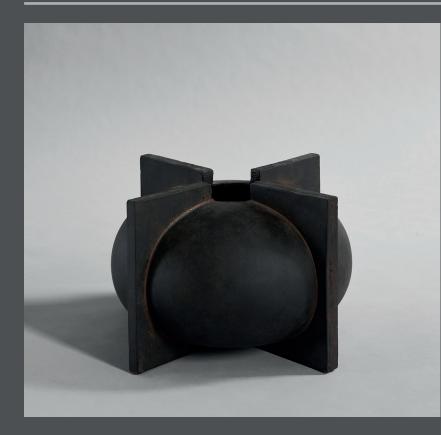

## **KYOTO VASE BIG**

Complex and yet so simple. Kyoto is inspired by the form of ancient Japanese and Chinese vases. It is designed as a cross of four massive walls, lifting an oval shaped sphere revealing a circular opening in the center.

The two different sized vases are crafted in ceramic and are hand glazed. As it is a natural product, the colours may vary a little and as it is not 100% waterproof, a bag for fresh flowers is included.

Designed by Kristian Sofus Hansen & Tommy Hyldahl.

Product no: 201001

Type: Vase - Indoor / Outdoor (Not frost-proof)

Designer / Year of design: Kristian Sofus Hansen & Tommy Hyldahl, 2018

Colour: Coffee Material: Ceramic