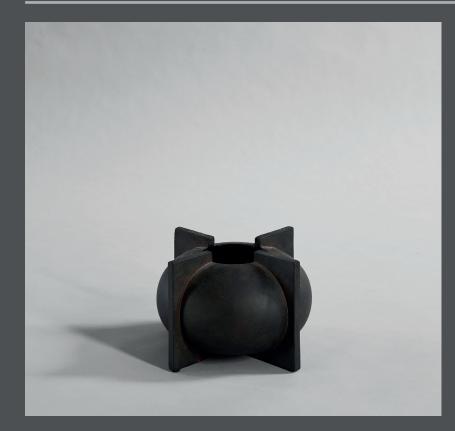

## **KYOTO VASE MINI**

Complex and yet so simple. Kyoto is inspired by the form of ancient Japanese and Chinese vases. It is designed as a cross of four massive walls, lifting an oval shaped sphere revealing a circular opening in the center.

The two different sized vases are crafted in ceramic and are hand glazed. As it is a natural product, the colours may vary a little and as it is not 100% waterproof, a bag for fresh flowers is included.

Designed by Kristian Sofus Hansen & Tommy Hyldahl.

Product no: 201002

Type: Vase - Indoor / Outdoor (Not frost-proof)

Designer / Year of design: Kristian Sofus Hansen & Tommy Hyldahl, 2018

Colour: Coffee Material: Ceramic