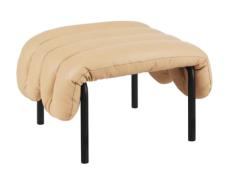

## **Puffy Ottoman**

Design by Faye Toogood

The detachable upholstery of the Puffy Lounge Chair is fat and plump, its generous shape spills freely over the sides of a tubular steel frame which, in stark contrast, is hard-lined and strong. The two key elements of this seating design by Faye Toogood are in purposeful and playful juxtaposition. The elementary frame is inspired by the rational structure of classic modernist design, whilst the extravagant quilt-like upholstery warmly embraces and envelopes, is comforting and reassuring. The Puffy Chair frame is available in powder-coated or sand-blasted steel finishes and a choice of thick canvas, chunky bouclé or luxurious leather upholstery.