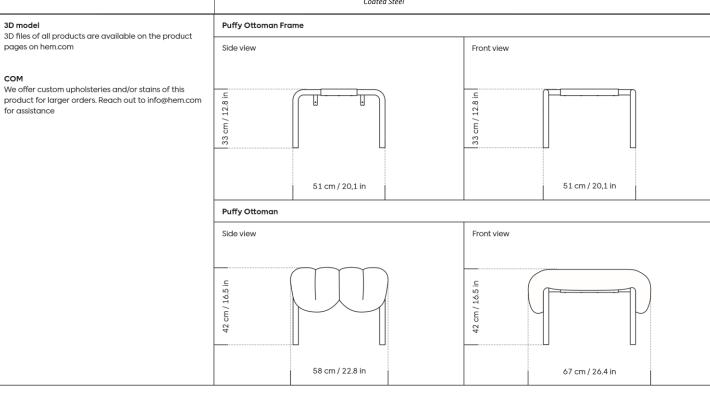

## Puffy

**Fact Sheet** 

## **Puffy Ottoman**

Design by Faye Toogood

The detachable upholstery of the Puffy Lounge Chair is fat and plump, its generous shape spills freely over the sides of a tubular steel frame which, in stark contrast, is hard-lined and strong. The two key elements of this seating design by Faye Toogood are in purposeful and playful juxtaposition. The elementary frame is inspired by the rational structure of classic modernist design, whilst the extravagant quilt-like upholstery warmly embraces and envelopes, is comforting and reassuring. The Puffy Chair frame is available in powder-coated or sand-blasted steel finishes and a choice of thick canvas, chunky bouclé or luxurious leather upholstery.