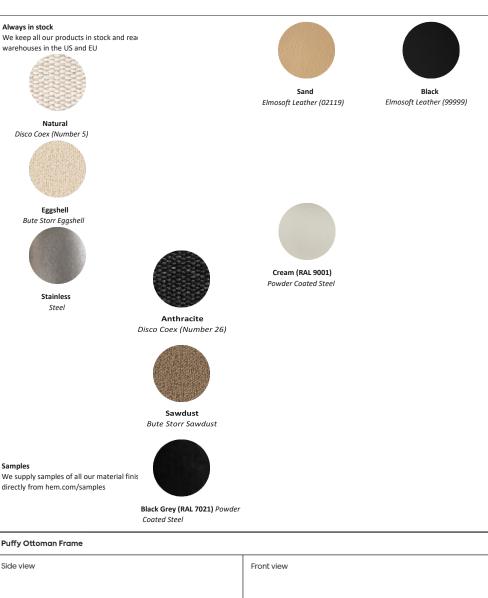

| Product name  | Finish                        | SKU   | Gross wit | tion set (bg / tio) | Padaglag (Imeasia | 115 |  |
|---------------|-------------------------------|-------|-----------|---------------------|-------------------|-----|--|
|               |                               |       |           |                     |                   |     |  |
| Puffy Ottoman | Anthracite / Black Grey PC    | 20290 |           |                     |                   |     |  |
|               | Anthracite / Cream PC         | 20293 |           |                     |                   |     |  |
|               | Anthracite / Stainless        | 20287 |           |                     |                   |     |  |
|               | Black Leather / Black Grey PC | 20353 |           |                     |                   |     |  |
|               | Black Leather / Cream PC      | 20354 |           |                     |                   |     |  |
|               | Black Leather / Stainless     | 20352 |           |                     |                   |     |  |
|               | Eggshell / Black Grey PC      | 20302 |           |                     |                   |     |  |
|               | Eggshell / Cream PC           | 20303 |           |                     |                   |     |  |
|               | Eggshell / Stainless          | 20301 |           |                     |                   |     |  |
|               | Natural / Black Grey PC       | 20289 |           |                     |                   |     |  |
|               | Natural / Cream PC            | 20292 |           |                     |                   |     |  |
|               | Natural / Stainless           | 20286 |           |                     |                   |     |  |
|               | Sand Leather / Black Grey PC  | 20291 |           |                     |                   |     |  |
|               | Sand Leather / Cream PC       | 20294 |           |                     |                   |     |  |
|               | Sand Leather / Stainless      | 20288 |           |                     |                   |     |  |
|               | Sawdust / Black Grey PC       | 20305 |           |                     |                   |     |  |
|               | Sawdust / Cream PC            | 20306 |           |                     |                   |     |  |
|               | Sawdust / Stainless           | 20304 |           |                     |                   |     |  |
|               |                               |       |           |                     |                   |     |  |
|               |                               |       |           |                     |                   |     |  |

## **Upholstery** Disco Coex by Chioccarello (Italy) 70% Cotton, 20% Acrylic, 5% Viscose, 5% Linen >50,000 Martindale Pilling 4-5 Lightfastness 4-5 Flame resistance IMO, 1 IM UNI 9175, EN 1021-1:2006, EN 1021-2:2006, CRIB 5, TB 117:2013 Elmosoft Leather by Elmo (Sweden) Scandinavian Grain Leather, Semi-aniline Bute Storr by Bute Fabrics (Scotland) 97 % Pure New Wool, 3% Nylon 65,000 Martindale Lightfastness 5 (BS EN ISO 105 – B02) Flame resistance IMO FTP Code(2010) Annex 1, Part 8, BS 5852: Part 1 & 2 (Crib 5), US Cal. TB 117 Leg material Steel Stainless, Sand Blasted Powder Coated Inside material 50% PU Foam, 50% Ball Fiber Country of origins Poland Tests & certifications EN 16139:2013 - L2: Extreme use - Furniture -Strength, durability and safety - Requirements for non-domestic seating 3D model pages on hem.com сом for assistance