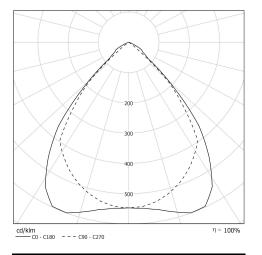

#### Light specifications and controlling

- High-efficiency removable LED modules (IRC>90, 3 SDCM)
- Luminous flux: 2100 lm
- Colour temperature: 2700 K
- Specific satin-finish primary diffuser optic
- UGR ≤ 19 (Ceiling or suspended light fitting)
- Longitudinal glare control: 30°
- Transversal glare control: 30°
- No light pollution for outdoor lighting: ULR = 0% Max. orientation for ULR < 4%:  $45^{\circ}$  in horizontal position - FC3 = 100%
- Driver with constant current output, dimmable by Bluetooth Casambi