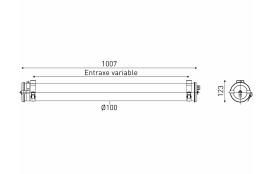

#### Installation and maintenance

- Diameter: 100 mm
- Total length: 1007 mm
- Cable entry with nickel-coated brass cable gland for cable Ø 5 14 mm
- Connection to a 3 x 2.5 mm<sup>2</sup> disconnectable terminal block
- 2 Stainless Steel fixing straps (with variable centre distance)
- Provided with 2 suspension kits including: A ceiling-mounting system, 3m of Ø1.2mm steel wire and self-locking adjustable fixing system for bolt fitted fixing strap
- Maintenance by releasing the 2 closing screws, removing the end cap and extracting the gear
- Easily removable LED modules and driver