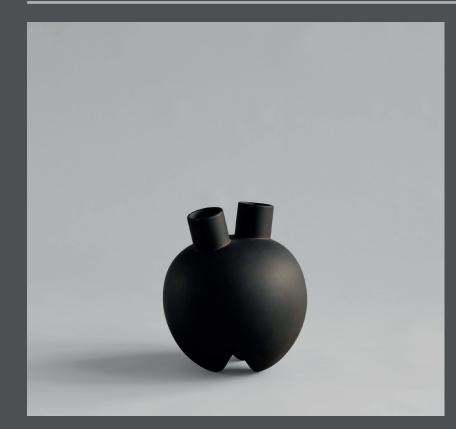

## l O l c o p e n h a g e n

Product no: 213013

Type: Vase - Indoor

Designer / Year of design: Kristian Sofus Hansen & Tommy Hyldahl, 2019

Colour: Coffee Material: Ceramic

Care instructions: Use a soft dry cloth to clean the product. Do not use household cleaners. Not waterproof

## **SUMO VASE HORNS**

Sumo celebrates the human body. As a reference to the Japanese sport Sumo, all vases are voluminous in size and shape, resting on top of narrow pointing legs. All vases have different openings from the traditional narrow vase openings to double openings and deep carved openings.

The Sumo collection looks at the contrast between familiar vase shapes and the addition of more artistic, abstract ideas and details, questioning our individual perceptions of the shape of a vase. The Sumo collection is designed as a stand-alone artistic object yet forming a united family of objects when gathered.