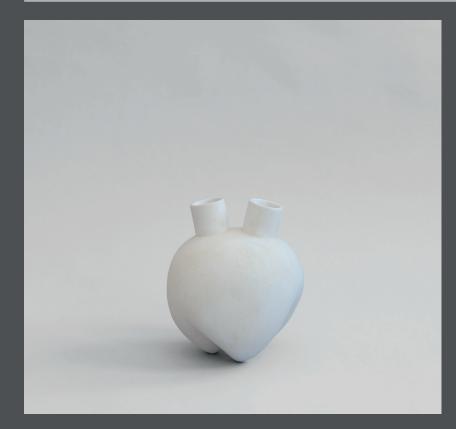

Product no: 213017

Type: Vase - Indoor

Designer / Year of design: Kristian Sofus Hansen & Tommy Hyldahl, 2019

Colour: Bone White Material: Ceramic

Care instructions: Use a soft dry cloth to clean the product. Do not use household cleaners. Not waterproof

## **SUMO VASE HORNS**

Sumo celebrates the human body. As a reference to the Japanese sport Sumo, all vases are voluminous in size and shape, resting on top of narrow pointing legs. All vases have different openings from the traditional narrow vase openings to double openings and deep carved openings.

The Sumo collection looks at the contrast between familiar vase shapes and the addition of more artistic, abstract ideas and details, questioning our individual perceptions of the shape of a vase. The Sumo collection is designed as a stand-alone artistic object yet forming a united family of objects when gathered.