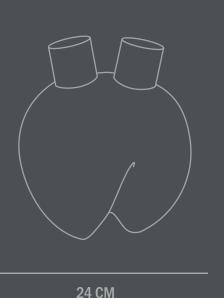

Dimensions: L24 / W24 / H27 CM Country of origin: CN

Product weight: 2,50 Kgs

Packaging: Dimensions: L31,5,5 / W31,5 / H35,5 CM Total weight incl. product: 3,5 Kgs Number of parcels: 1 Material: Brown cardboard

As it is a hand glazed natural product, the colours may vary slightly and as it is not 100% waterproof, a bag for fresh flowers is included.

Designed by Kristian Sofus Hansen & Tommy Hyldahl.

27 CM