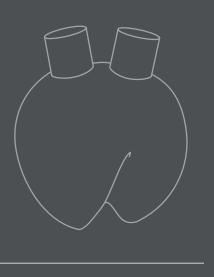

## **SUMO VASE HORNS**

Sumo celebrates the human body. As a reference to the Japanese sport Sumo, all vases are voluminous in size and shape, resting on top of narrow pointing legs. All vases have different openings from the traditional narrow vase openings to double openings and deep carved openings.

The Sumo collection looks at the contrast between familiar vase shapes and the addition of more artistic, abstract ideas and details, questioning our individual perceptions of the shape of a vase. The Sumo collection is designed as a stand-alone artistic object yet forming a united family of objects when gathered.

As it is a hand glazed natural product, the colours may vary slightly and as it is not 100% waterproof, a bag for fresh flowers is included.

Designed by Kristian Sofus Hansen & Tommy Hyldahl.

27 CM