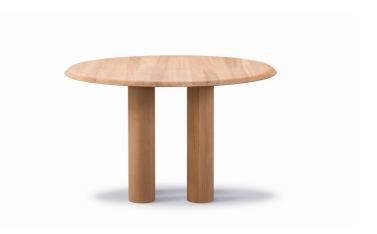

# Islets Table

Designed By Maria Bruun, 2020

The Islets Table series is a precise design with a strong identity, based on a simple construction where details are kept to a minimum. It's an approach that reflects the sculptural minimalism of Danish designer Maria Bruun, who seeks a balance between a light feeling in the expression and pieces with a strong, assertive presence.

**MODEL** 6775 - Ø120 cm

# **MATERIALS**

Legs and table top of solid hardwood. Legs mounted to table top with metal thread. Knock-down, delivered unassembled. Assembled without the use of screws and tools.