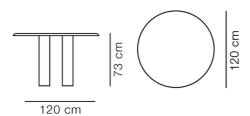

# Islets Table

Designed By Maria Bruun, 2020

The Islets Table series is a precise design with a strong identity, based on a simple construction where details are kept to a minimum. It's an approach that reflects the sculptural minimalism of Danish designer Maria Bruun, who seeks a balance between a light feeling in the expression and pieces with a strong, assertive presence.



**MODEL** 6775 - Ø120 cm

# **MATERIALS**

Legs and table top of solid hardwood. Legs mounted to table top with metal thread. Knock-down, delivered unassembled. Assembled without the use of screws and tools.

### COUNTRY OF ORIGIN

#### **TEST & CERTIFICATES**

FSC® certified



# **ESSENTIAL ASSORTMENT**

WOOD

Oak light oil, FSC Mix 70%

Smoked oak, olied, FSC Mix 70%



#### **DIMENSIONS**



Weight: 54 kg

#### PACKAGING INFORMATION

L: 135/84 cm, W: 135/36 cm, H: 8/36 cm, Cbm: 0,26m<sup>3</sup> 62,5 kg

#### **CARE & MAINTENANCE**

Our Care & Maintenance offers guidance for best maintenance of our furniture. It includes advice and instructions on cleaning and caring for specific materials to ensure a long life of your furniture. Find your product on our product site and navigate to the Product Care menu:

Link to Cleaning & Maintenance

#### SUSTAINABILITY

Fredericia's furniture is intended to be passed on from generation to generation. The core values of good design are rooted in the sense of responsibility and use of natural materials, ethical methods of production and respect for the people using our furniture every day.

Transparency, sustainability, and circularity ar