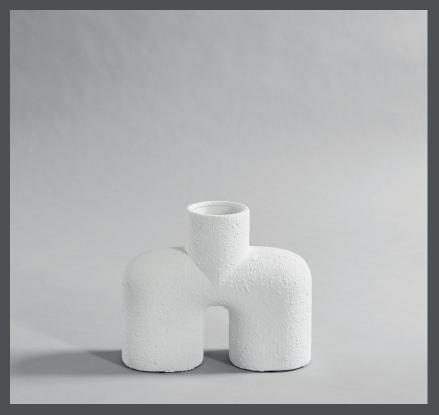

#### **COBRA UNO MEDIO**

A tribute to the Cobra Arts Movement of the 1960s, the collection is the epitome of quirky vases that will add joy to any interior setting.

Think whimsical, soft and organic shapes unmistakably reminiscent of human silhouettes and curves. True to the Cobra artists way of working, the series takes its starting point in naive hand sketches leading to bodily silhouettes.

As it is a hand glazed natural product, the colours may vary slightly and while it is not 100% water-proof, a bag for fresh flowers is included.

Designed by Kristian Sofus Hansen & Tommy Hyldahl.

**Product no: 201012** 

Type: Vase - Indoor

**Designer / Year of design:** 

Kristian Sofus Hansen & Tommy Hyldahl, 2019

Colour: Bubble White Material: Ceramic

**Care instructions:** 

Use a soft dry cloth to clean the product.

Do not use household cleaners.

Not waterproof

**Dimensions: L30 / W10 / 25 CM** 

Country of origin: China

Product weight: 2,00 Kg

Packaging:

Dimensions: L32,5 / W19 /H39 CM Total weight incl. product: 2,50 Kg