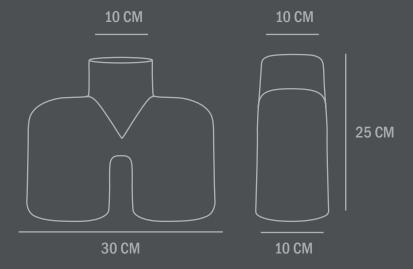

Not waterproof

**Dimensions: L30 / W10 / 25 CM** 

Country of origin: China

Product weight: 2,00 Kg

Packaging:

Dimensions: L32,5 / W19 /H39 CM Total weight incl. product: 2,50 Kg