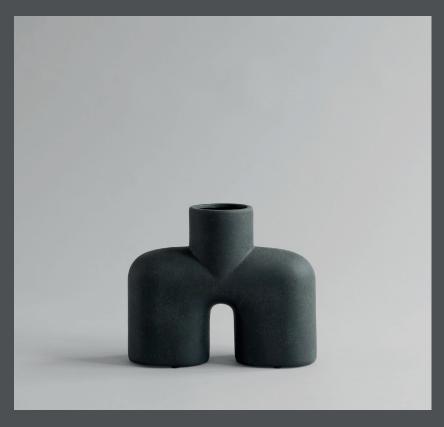

#### **COBRA UNO MEDIO**

A tribute to the Cobra Arts Movement of the 1960s, the collection is the epitome of quirky vases that will add joy to any interior setting.

Think whimsical, soft and organic shapes unmistakably reminiscent of human silhouettes and curves. True to the Cobra artists way of working, the series takes its starting point in naive hand sketches leading to bodily silhouettes.

As it is a hand glazed natural product, the colours may vary slightly and while it is not 100% water-proof, a bag for fresh flowers is included.

Designed by Kristian Sofus Hansen & Tommy Hyldahl.

**Product no: 212005** 

Type: Vase - Indoor

**Designer / Year of design:** 

Kristian Sofus Hansen & Tommy Hyldahl, 2019

Colour: Black Material: Ceramic

**Care instructions:** 

Use a soft dry cloth to clean the product.

Do not use household cleaners.

Not waterproof

**Dimensions: L30 / W10 / 25 CM** 

Country of origin: China

Product weight: 2,00 Kg

Packaging:

Dimensions: L32,5 / W19 /H39 CM Total weight incl. product: 2,50 Kg