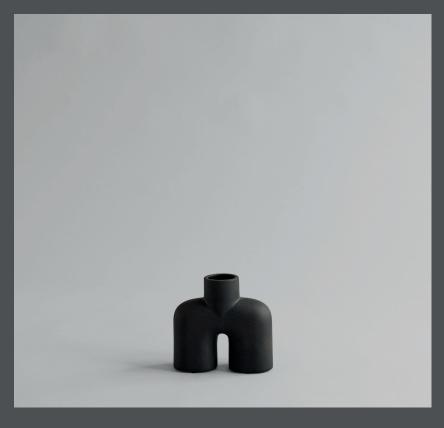

#### **COBRA UNO MINI**

A tribute to the Cobra Arts Movement of the 1960s, the collection is the epitome of quirky vases that will add joy to any interior setting.

Think whimsical, soft and organic shapes unmistakably reminiscent of human silhouettes and curves. True to the Cobra artists way of working, the series takes its starting point in naive hand sketches leading to bodily silhouettes.

As it is a hand glazed natural product, the colours may vary slightly and while it is not 100% water-proof, a bag for fresh flowers is included.

Designed by Kristian Sofus Hansen & Tommy Hyldahl.

Product no: 212001

Type: Vase - Indoor

Designer / Year of design:

Kristian Sofus Hansen & Tommy Hyldahl, 2019

Colour: Coffee Material: Ceramic

**Care instructions:** 

Use a soft dry cloth to clean the product.

Do not use household cleaners.

Not waterproof

**Dimensions: L18 / W6,5 / H17 CM** 

Country of origin: CN

Product weight: 0,40 Kg

Packaging:

Dimensions: H25 / W14 / L25 CM Total weight incl. product: 0,60 Kg