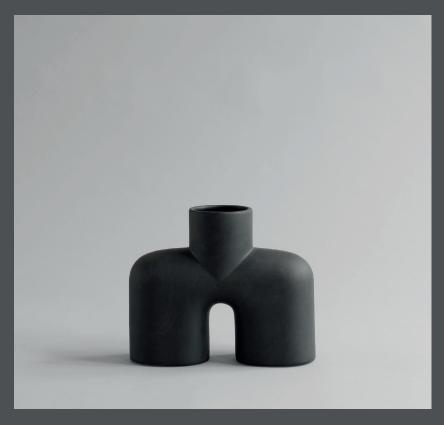

#### **COBRA UNO MEDIO**

A tribute to the Cobra Arts Movement of the 1960s, the collection is the epitome of quirky vases that will add joy to any interior setting.

Think whimsical, soft and organic shapes unmistakably reminiscent of human silhouettes and curves. True to the Cobra artists way of working, the series takes its starting point in naive hand sketches leading to bodily silhouettes.

As it is a hand glazed natural product, the colours may vary slightly and while it is not 100% water-proof, a bag for fresh flowers is included.

Designed by Kristian Sofus Hansen & Tommy Hyldahl.

**Product no: 212005** 

Type: Vase - Indoor

**Designer / Year of design:** 

Kristian Sofus Hansen & Tommy Hyldahl, 2019

Colour: Black Material: Ceramic

**Care instructions:** 

Use a soft dry cloth to clean the product.

Do not use household cleaners.

Not waterproof

**Dimensions: L30 / W10 / 25 CM** 

Country of origin: China

Product weight: 2,00 Kg

Packaging:

Dimensions: L32,5 / W19 /H39 CM Total weight incl. product: 2,50 Kg