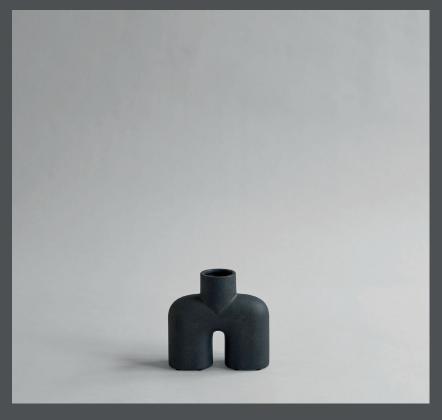

#### **COBRA UNO MINI**

A tribute to the Cobra Arts Movement of the 1960s, the collection is the epitome of quirky vases that will add joy to any interior setting.

Think whimsical, soft and organic shapes unmistakably reminiscent of human silhouettes and curves. True to the Cobra artists way of working, the series takes its starting point in naive hand sketches leading to bodily silhouettes.

As it is a hand glazed natural product, the colours may vary slightly and while it is not 100% water-proof, a bag for fresh flowers is included.

Designed by Kristian Sofus Hansen & Tommy Hyldahl.

Product no: 203024

Type: Vase - Indoor

Designer / Year of design:

Kristian Sofus Hansen & Tommy Hyldahl, 2019

Colour: Black Material: Ceramic

**Care instructions:** 

Use a soft dry cloth to clean the product.

Do not use household cleaners.

Not waterproof

**Dimensions: L18 / W6,5 / H17 CM** 

Country of origin: CN

Product weight: 0,40 Kg

Packaging:

Dimensions: H25 / W14 / L25 CM Total weight incl. product: 0,60 Kg