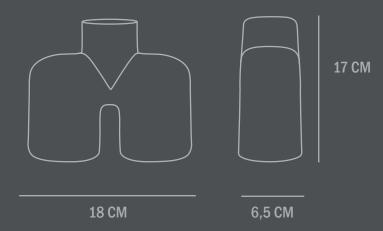

Not waterproof

**Dimensions: L18 / W6,5 / H17 CM** 

Country of origin: CN

Product weight: 0,40 Kg

Packaging:

Dimensions: H25 / W14 / L25 CM Total weight incl. product: 0,60 Kg