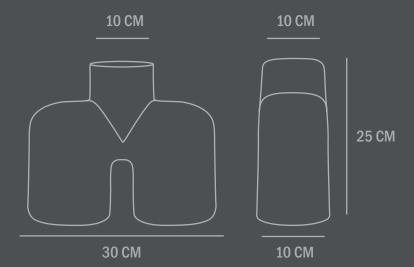

Not waterproof

**Dimensions: L30 / W10 / 25 CM** 

Country of origin: China

Product weight: 2,00 Kg

Packaging:

Dimensions: L32,5 / W19 /H39 CM Total weight incl. product: 2,50 Kg