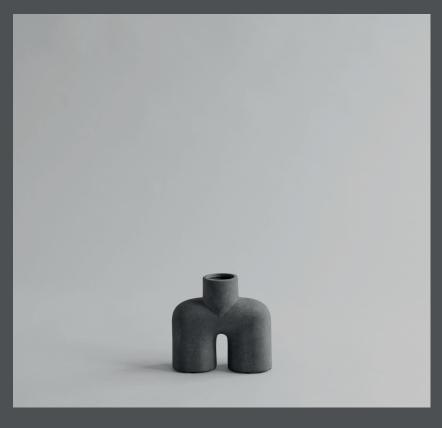

#### **COBRA UNO MINI**

A tribute to the Cobra Arts Movement of the 1960s, the collection is the epitome of quirky vases that will add joy to any interior setting.

Think whimsical, soft and organic shapes unmistakably reminiscent of human silhouettes and curves. True to the Cobra artists way of working, the series takes its starting point in naive hand sketches leading to bodily silhouettes.

As it is a hand glazed natural product, the colours may vary slightly and while it is not 100% water-proof, a bag for fresh flowers is included.

Designed by Kristian Sofus Hansen & Tommy Hyldahl.

**Product no: 211032** 

Type: Vase - Indoor

Designer / Year of design:

Kristian Sofus Hansen & Tommy Hyldahl, 2019

Colour: Dark Grey Material: Ceramic

**Care instructions:** 

Use a soft dry cloth to clean the product.

Do not use household cleaners.

Not waterproof

**Dimensions: L18 / W6,5 / H17 CM** 

Country of origin: CN

Product weight: 0,40 Kg

Packaging:

Dimensions: H25 / W14 / L25 CM Total weight incl. product: 0,60 Kg