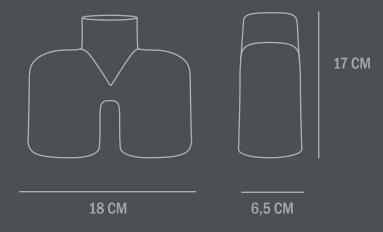

Not waterproof

**Dimensions: L18 / W6,5 / H17 CM** 

Country of origin: CN

Product weight: 0,40 Kg

Packaging:

Dimensions: H25 / W14 / L25 CM Total weight incl. product: 0,60 Kg