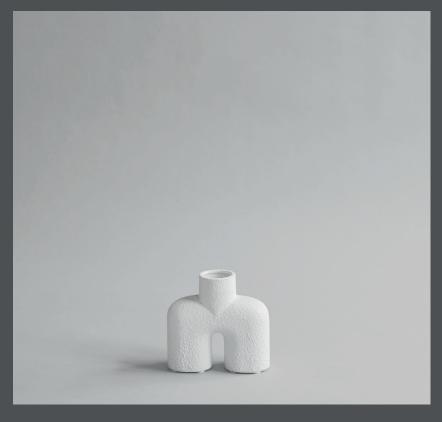

#### **COBRA UNO MINI**

A tribute to the Cobra Arts Movement of the 1960s, the collection is the epitome of quirky vases that will add joy to any interior setting.

Think whimsical, soft and organic shapes unmistakably reminiscent of human silhouettes and curves. True to the Cobra artists way of working, the series takes its starting point in naive hand sketches leading to bodily silhouettes.

As it is a hand glazed natural product, the colours may vary slightly and while it is not 100% water-proof, a bag for fresh flowers is included.

Designed by Kristian Sofus Hansen & Tommy Hyldahl.

**Product no: 203021** 

Type: Vase - Indoor

Designer / Year of design:

Kristian Sofus Hansen & Tommy Hyldahl, 2019

Colour: Bubble White Material: Ceramic

**Care instructions:** 

Use a soft dry cloth to clean the product.

Do not use household cleaners.

Not waterproof

**Dimensions: L18 / W6,5 / H17 CM** 

Country of origin: CN

Product weight: 0,40 Kg

Packaging:

Dimensions: H25 / W14 / L25 CM Total weight incl. product: 0,60 Kg