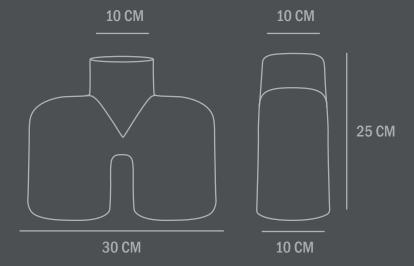

Not waterproof

**Dimensions: L30 / W10 / 25 CM** 

Country of origin: China

Product weight: 2,00 Kg

Packaging:

Dimensions: L32,5 / W19 /H39 CM Total weight incl. product: 2,50 Kg