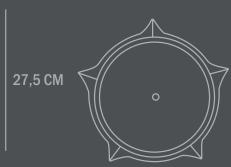

# COPENHAGEN

**ARKET PLANT POT PETITE** 

architectural lines and organic curves. Characterized by 5 vertical lines, Arket creates a sculptural contrast between light and shadow, sharp lines, and soft surfaces.

Arket is a sculptural plant pot influenced by sharp

Arket comes in four sizes. Each Arket includes two pieces, a plant pot and saucer. Both plant pot and

tom of the pot, ensures a good water and air flow for the plant.

Designed by Kristian Sofus Hansen & Tommy Hyldahl.

saucer are waterproof and a small hole in the bot-

Product no: 231008

Type: Plant Pot

Indoor/outdoor, not frostproof

Designer / Year of design:

Kristian Sofus Hansen & Tommy Hyldahl, 2021

**Colour: Dark Grey** 

**Material: Fiber Concrete** 

**Care instructions:** 

Use a soft dry cloth to clean the product.

Do not use household cleaners.

Dimensions: L19,8 / W19,8 / H12,8 CM

**Country of origin: CN** 