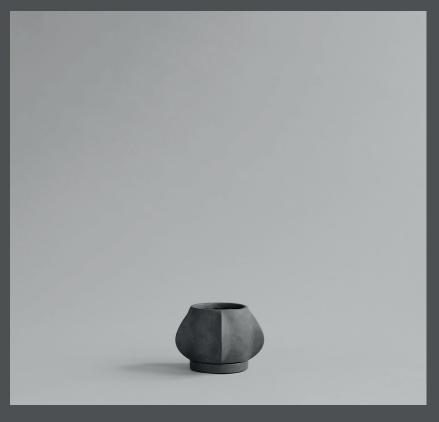

# COPENHAGEN

**ARKET PLANT POT PETITE** 

architectural lines and organic curves. Characterized by 5 vertical lines, Arket creates a sculptural contrast between light and shadow, sharp lines, and soft surfaces.

Arket is a sculptural plant pot influenced by sharp

Arket comes in four sizes. Each Arket includes two pieces, a plant pot and saucer. Both plant pot and

tom of the pot, ensures a good water and air flow for the plant.

Designed by Kristian Sofus Hansen & Tommy Hyldahl.

saucer are waterproof and a small hole in the bot-

Product no: 231008

Type: Plant Pot

Indoor/outdoor, not frostproof

Designer / Year of design:

Kristian Sofus Hansen & Tommy Hyldahl, 2021

**Colour: Dark Grey** 

**Material: Fiber Concrete** 

**Care instructions:** 

Use a soft dry cloth to clean the product.

Do not use household cleaners.

Dimensions: L19,8 / W19,8 / H12,8 CM

**Country of origin: CN** 