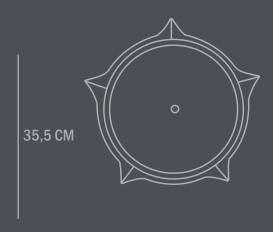

**Care instructions:** 

Use a soft dry cloth to clean the product.

Do not use household cleaners.

Dimensions: L39,5 / W39,5 / H25 CM

Country of origin: CN

Product weight: 6,00 Kgs

Packaging:

Dimensions: L41,5 / W41 / H35,5 CM