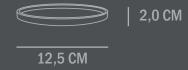

Product weight: 1,50 Kgs

Packaging:

Dimensions: L23,5 / W23,5 / H22,5 CM

Total weight incl. product: 1,70 Kgs

Number of parcels: 1 Material: Brown cardboard