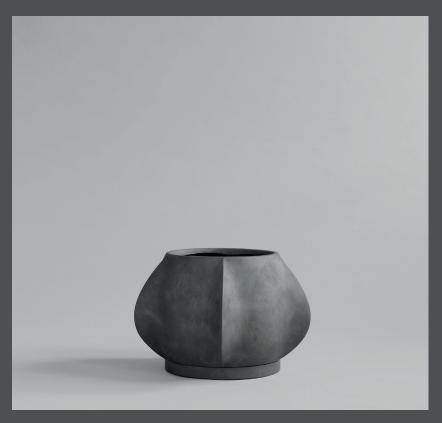

## 1 0 1 C O P E N H A G E N

Product no: 231007

Type: Plant Pot

Indoor/outdoor, not frostproof

Designer / Year of design:

Kristian Sofus Hansen & Tommy Hyldahl, 2021

**Colour: Dark Grey** 

**Material: Fiber Concrete** 

**Care instructions:** 

Use a soft dry cloth to clean the product.

Do not use household cleaners.

Dimensions: L39,5 / W39,5 / H25 CM

Country of origin: CN

Product weight: 6,00 Kgs

Packaging:

Dimensions: L41,5 / W41 / H35,5 CM

#### **ARKET PLANT POT MINI**

Arket is a sculptural plant pot influenced by sharp architectural lines and organic curves. Characterized by 5 vertical lines, Arket creates a sculptural contrast between light and shadow, sharp lines, and soft surfaces.