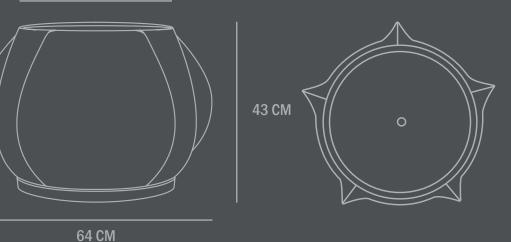

**Care instructions:** 

Use a soft dry cloth to clean the product.

Do not use household cleaners.

Dimensions: L64 / W64 / H40 CM

Country of origin: CN

Product weight: 13,00 Kgs

Packaging:

Dimensions: L68 / W65,5 / H51 CM

### ARKET PLANT POT BIG

Arket is a sculptural plantpot influenced by sharp architectural lines and organic curves. Characterized by 5 vertical lines, Arket creates a sculptural contrast between light and shadow, sharp lines, and soft surfaces.

Arket comes in four sizes. Each Arket includes two pieces, a plant pot and saucer. Both plant pot and saucer are waterproof and a small hole in the bottom of the pot, ensures a good water and air flow for the plant.