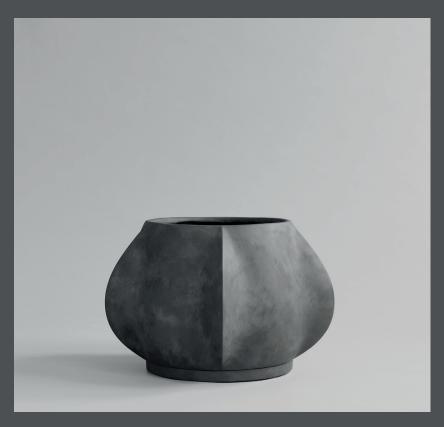

### ARKET PLANT POT BIG

Arket is a sculptural plantpot influenced by sharp architectural lines and organic curves. Characterized by 5 vertical lines, Arket creates a sculptural contrast between light and shadow, sharp lines, and soft surfaces.

Arket comes in four sizes. Each Arket includes two pieces, a plant pot and saucer. Both plant pot and saucer are waterproof and a small hole in the bottom of the pot, ensures a good water and air flow for the plant.

Designed by Kristian Sofus Hansen & Tommy Hyldahl.

35 CM