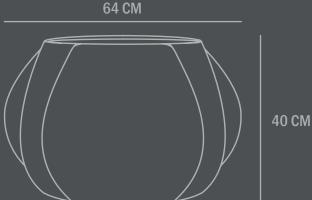

**Care instructions:** 

Use a soft dry cloth to clean the product.

Do not use household cleaners.

Dimensions: L64 / W64 / H40 CM

Country of origin: CN

Product weight: 13,00 Kgs

Packaging:

Dimensions: L68 / W65,5 / H51 CM

### ARKET PLANT POT BIG

Arket is a sculptural plantpot influenced by sharp architectural lines and organic curves. Characterized by 5 vertical lines, Arket creates a sculptural contrast between light and shadow, sharp lines, and soft surfaces.

Arket comes in four sizes. Each Arket includes two pieces, a plant pot and saucer. Both plant pot and saucer are waterproof and a small hole in the bottom of the pot, ensures a good water and air flow for the plant.