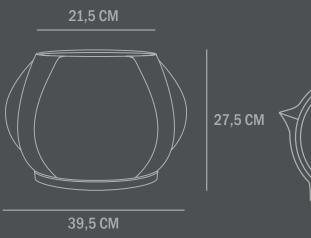

# COPENHAGEN

**ARKET PLANT POT PETITE** 

architectural lines and organic curves. Characterized by 5 vertical lines, Arket creates a sculptural contrast between light and shadow, sharp lines, and soft surfaces.

Arket is a sculptural plant pot influenced by sharp

Arket comes in four sizes. Each Arket includes two pieces, a plant pot and saucer. Both plant pot and

tom of the pot, ensures a good water and air flow for the plant.

Designed by Kristian Sofus Hansen & Tommy Hyldahl.

saucer are waterproof and a small hole in the bot-

Product no: 231008

Type: Plant Pot

Indoor/outdoor, not frostproof

Designer / Year of design:

Kristian Sofus Hansen & Tommy Hyldahl, 2021

**Colour: Dark Grey** 

**Material: Fiber Concrete** 

**Care instructions:** 

Use a soft dry cloth to clean the product.

Do not use household cleaners.

Dimensions: L19,8 / W19,8 / H12,8 CM

**Country of origin: CN** 