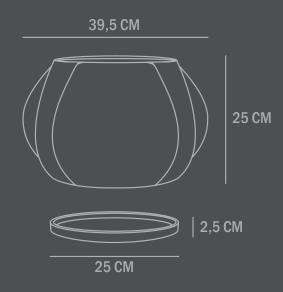

## 1 0 1 C O P E N H A G E N

Product no: 231007

Type: Plant Pot

Indoor/outdoor, not frostproof

Designer / Year of design:

Kristian Sofus Hansen & Tommy Hyldahl, 2021

**Colour: Dark Grey** 

**Material: Fiber Concrete** 

**Care instructions:** 

Use a soft dry cloth to clean the product.

Do not use household cleaners.

Dimensions: L39,5 / W39,5 / H25 CM

Country of origin: CN

Product weight: 6,00 Kgs

Packaging:

Dimensions: L41,5 / W41 / H35,5 CM