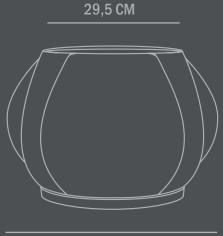

**Colour: Dark Grey** 

**Material: Fiber Concrete** 

**Care instructions:** 

Use a soft dry cloth to clean the product.

Do not use household cleaners.

Dimensions: L19,8 / W19,8 / H12,8 CM

**Country of origin: CN** 