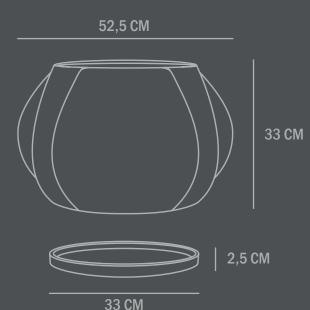

**Care instructions:** 

Use a soft dry cloth to clean the product.

Do not use household cleaners.

Dimensions: L52,5 / W52,5 / H33 CM

Country of origin: CN

Product weight: 10,00 Kgs

Packaging:

Dimensions: L56,5 / W53 / H43,5 CM