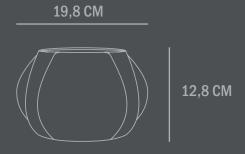

**Colour: Dark Grey** 

**Material: Fiber Concrete** 

**Care instructions:** 

Use a soft dry cloth to clean the product.

Do not use household cleaners.

Dimensions: L19,8 / W19,8 / H12,8 CM

**Country of origin: CN** 