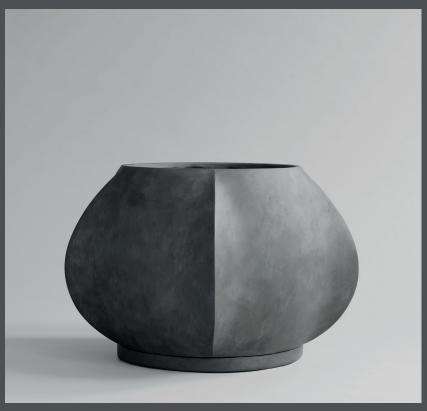

## 1 0 1 C O P E N H A G E N

Product no: 231005

Type: Plant Pot

Indoor/outdoor, not frostproof

**Designer / Year of design:** 

Kristian Sofus Hansen & Tommy Hyldahl, 2021

**Colour: Dark Grey** 

**Material: Fiber Concrete** 

### ARKET PLANT POT BIG

Arket is a sculptural plantpot influenced by sharp architectural lines and organic curves. Characterized by 5 vertical lines, Arket creates a sculptural contrast between light and shadow, sharp lines, and soft surfaces.

Arket comes in four sizes. Each Arket includes two pieces, a plant pot and saucer. Both plant pot and saucer are waterproof and a small hole in the bottom of the pot, ensures a good water and air flow for the plant.