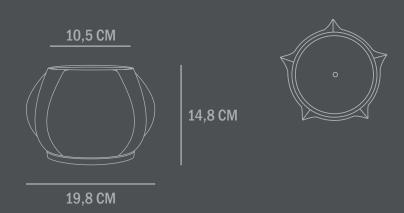

**Colour: Dark Grey** 

**Material: Fiber Concrete** 

**Care instructions:** 

Use a soft dry cloth to clean the product.

Do not use household cleaners.

Dimensions: L19,8 / W19,8 / H12,8 CM

**Country of origin: CN** 