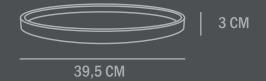

**Care instructions:** 

Use a soft dry cloth to clean the product.

Do not use household cleaners.

Dimensions: L64 / W64 / H40 CM

Country of origin: CN

Product weight: 13,00 Kgs

Packaging:

Dimensions: L68 / W65,5 / H51 CM

Arket comes in four sizes. Each Arket includes two pieces, a plant pot and saucer. Both plant pot and saucer are waterproof and a small hole in the bottom of the pot, ensures a good water and air flow for the plant.