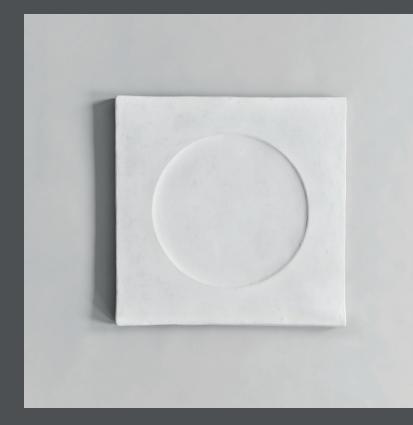

## **SCULPT ART VOID**

The Sculpt Wall collection is a series of reliefs for hanging on the wall as pure artistic intentions.

The sculptural pieces pull their inspiration from brutalist architecture details, design history and concrete as a surface and material in American Minimalist art of the 1960s.

Each piece is handmade from a sustainable concrete-like material of recycled newspapers, sand, and chalk powder, combining artistic work with sustainable production methods.

The Sculpt Wall series are available in different shapes and sizes and can easily be hung on a wall with screws and brackets on the backside.

Designed by Kristian Sofus Hansen & Tommy Hyldahl.

Product no: 213003

Type: Wall Art - Indoor

Designer / Year of design: Kristian Sofus Hansen & Tommy Hyldahl, 2020

Colour: Chalk White Material: Sustainable Paper Mass