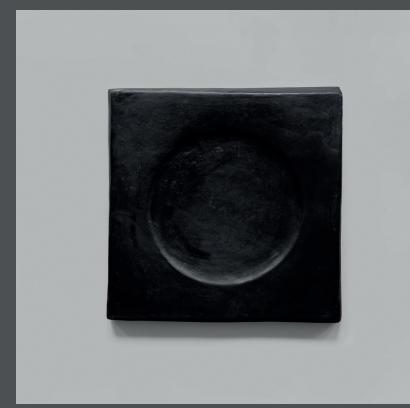

## **SCULPT ART VOID**

The Sculpt Wall collection is a series of reliefs for hanging on the wall as pure artistic intentions.

The sculptural pieces pull their inspiration from brutalist architecture details, design history and concrete as a surface and material in American Minimalist art of the 1960s.

Each piece is handmade from a sustainable concrete-like material of recycled newspapers, sand, and chalk powder, combining artistic work with sustainable production methods.

The Sculpt Wall series are available in different shapes and sizes and can easily be hung on a wall with screws and brackets on the backside.

Designed by Kristian Sofus Hansen & Tommy Hyldahl.

Product no: 213006

Type: Wall Art - Indoor

Designer / Year of design: Kristian Sofus Hansen & Tommy Hyldahl, 2020

Colour: Coffee Material: Sustainable Paper Mass

Care instructions: Use a soft dry cloth to clean the product. Do not use household cleaners.

Dimensions: L58 /W4 /H58 CM Country of origin: IN

Product weight: 6,00 Kgs

Packaging: Dimensions: L70 / W73 / H13,5 CM Total weight incl. product: 8,00 Kgs Number of parcels: 1 Material: Brown cardboard