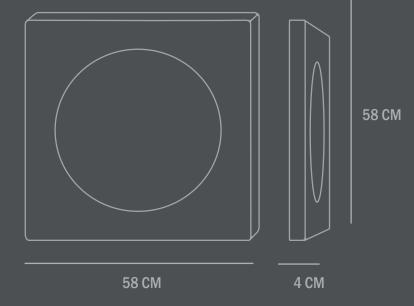

Care instructions: Use a soft dry cloth to clean the product. Do not use household cleaners.

Dimensions: L58 /W4 /H58 CM

Country of origin: IN

Product weight: 6,00 Kgs

Packaging: Dimensions: L70 / W73 / H13,5 CM Total weight incl. product: 8,00 Kgs Number of parcels: 1 Material: Brown cardboard