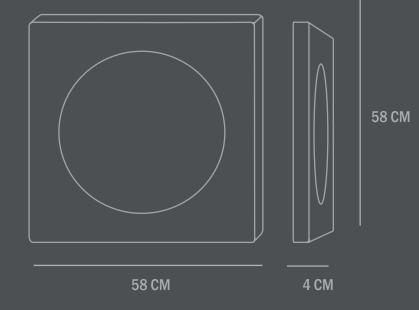

Care instructions: Use a soft dry cloth to clean the product. Do not use household cleaners.

Dimensions: L58 /W4 /H58 CM

Country of origin: IN

Product weight: 6,00 Kgs

Packaging: Dimensions: L70 / W73 / H13,5 CM Total weight incl. product: 8,00 Kgs Number of parcels: 1 Material: Brown cardboard