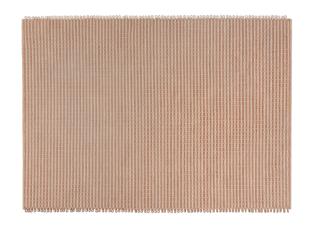

## Rope Rug

Design by Pauline Deltour

Deeply textural, extremely functional, pleasantly tactile—the Rope Rug series is an innovative take on a familiar typology. Designer Pauline Deltour was inspired to reimagine the endlessly practical traditional Japanese tatami mat, but with rope to create a chunkier and more durable textile. Hem first produces meter upon meter of our own colorful cotton rope, which is then skillfully hand-woven into rugs of a variety of colorways and sizes. The rhythmic looping is an alluring texture when viewed from afar and a compelling design detail when experienced up close.

#### Material

95% Cotton, 5% Polyester

#### Size tolerance

All our rugs are hand-crafted and may vary up to +/- 5% along the total length or width

#### Construction method

Hand Woven