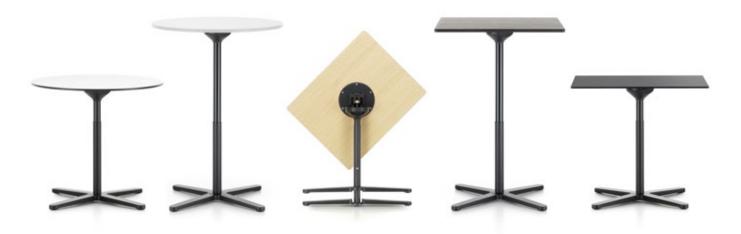

# Super Fold Table

Jasper Morrison, 2015

Museums, galleries, restaurants and similar institutions often require versatile tables that can be used in a variety of settings. Since such facilities tend to have limited storage space, a table type is needed that can be quickly and compactly stowed away and just as easily set up again. These needs are fulfilled to perfection by the Super Fold Table, making it an ideal choice for all meeting, event and food service locations where flexibility is key and furnishings are frequently rearranged in different layouts.

The Super Fold Table folds up completely with a single movement of the hand. The mechanism not only tilts the table top into a vertical position but also simultaneously rotates and aligns the legs of the four-star base so that the whole table is reduced to a single plane just a few centimeters deep. The folding mechanism is activated

The Super Fold Table is available in both sitting and standing height.