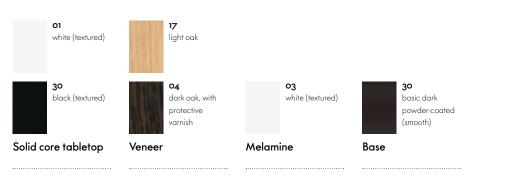

### **Materials**

- Table top: melamine faced in white with smooth straight plastic edge (19 mm), oak veneer (Europe) in natural or dark oak (19 mm) or solid core material with black edge (12 mm) in the colors white or black. Solid core table top in black with anti-fingerprint coating.
- Folding mechanism: die-cast zinc.
- Column: powder-coated steel in basic dark.
- Base: die-cast aluminum.

### SURFACES AND COLORS

www.vitra.com/superfoldtable