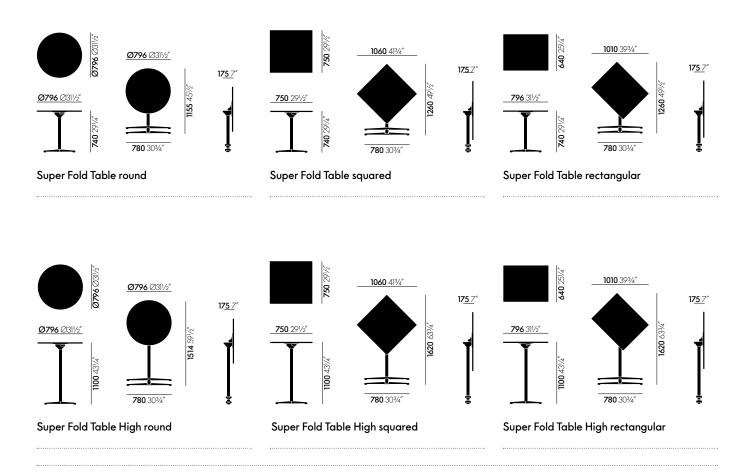

## DIMENSIONS

The Super Fold Table is available in both sitting and standing height.