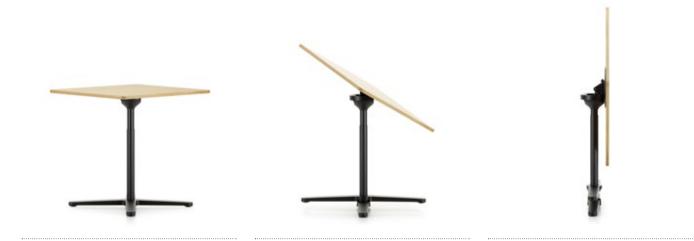

The Super Fold Table folds up completely with a single movement of the hand. The mechanism not only tilts the table top into a vertical position but also simultaneously rotates and aligns the legs of the four-star base so that the whole table is reduced to a single plane just a few centimeters deep. The folding mechanism is activated

by pulling on a recessed grip under the table top. The grip is easy to locate, thanks to a screw that discreetly marks its position on the corresponding side of the supporting column. Once folded, the recessed grip serves as a carrying handle, making it possible to transport the Super Fold Table with one hand.