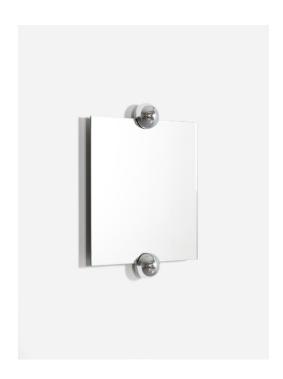

## Sphera Pegasus Mirror

Ref.: JBF 25

Chrome-plated zamak, felt, silver mirror

W. 60 cm x H, 74 cm x D, 10 cm Weight : 8 kg

Use anchors and screws (not supplied) suitable for the nature of the wall

Made in France

3D model available on moustache.fr

The Sphera collection of mirrors by Jean-Baptiste Fastrez is a contemporary interpretation of a technical device for creating mirror walls.

Very popular in the first half of the 20<sup>th</sup> century, the mirror bracket has since been reduced to its sole function, and today is no more than a kind of mirror attachment sold in the bathroom section of DIY shops.

A veritable system, Sphera revives the decorative tradition of this invisible technical element by giving it an unexpected sculptural dimension and unprecedented flexibility.

14 models to choose from an infinite range of possibilities.