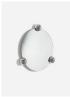

## Sphera Pegasus Mirror

Ref.: JBF 25

Chrome-plated zamak, felt, silver mirror

W. 60 cm x H, 74 cm x D, 10 cm Weight : 8 kg

Use anchors and screws (not supplied) suitable for the nature of the wall

Made in France

3D model available on moustache.fr

The Sphera collection of mirrors by Jean-Baptiste Fastrez is a contemporary interpretation of a technical device for creating mirror walls.

Very popular in the first half of the 20<sup>th</sup> century, the mirror bracket has since been reduced to its sole function, and today is no more than a kind of mirror attachment sold in the bathroom section of DIY shops.

A veritable system, Sphera revives the decorative tradition of this invisible technical element by giving it an unexpected sculptural dimension and unprecedented flexibility.

14 models to choose from an infinite range of possibilities.