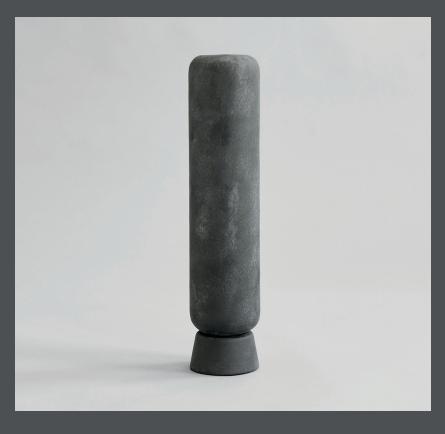

## **KABIN VASE TALL**

Kabin is a series of vases inspired by the classical, simple forms found in Japanese craftsmanship.

The large table vases offer the same stability and complexity as traditional Japanese tea bowls, and their oval-shaped bodies rest on top of a small foot or pedestal, adding refinement to the classic form.

The Kabin series is a love story between Japanese and Scandinavian craftsmanship, resulting in this minimalist collection of vases.

As it is a hand glazed natural product, the colours may vary slightly and as it is not 100% waterproof, a bag for fresh flowers is included.

Designed by Nicolaj Nøddesbo & Tommy Hyldahl.

**Product no: 111041** 

Type: Vase - Indoor

Designer / Year of design:

Nicolaj Nøddesbo & Tommy Hyldahl, 2017

Colour: Dark Grey Material: Ceramic

**Care instructions:** 