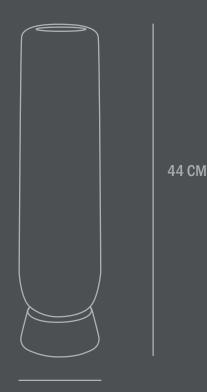

Use a soft dry cloth to clean the product. Do not use household cleaners.

Not waterproof

Dimensions: L11 / W11 / H44 CM

Country of origin: CN

Product weight: 1,60 Kgs

Packaging:

Dimensions: L16 / W16 / H51 CM Total weight incl. product: 5,00 Kgs