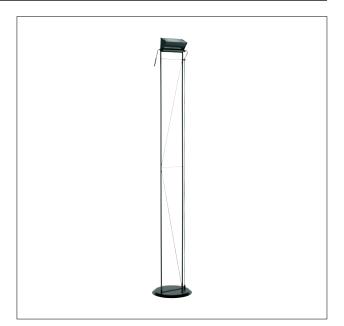

# **Opus Terra**

Design: Walter Monici, 1986

Floor standing uplight with metal structure for indirect light with adjustable diffuser. The free lenght of the wire can be winded in a special housing in the base. Dimmer control on the cable.

## Light emission

- Light emission: diffuse
- Light direction: uplight
- Light source: MAX 300W HAL R7s
- Included bulb: 230W energy saver – R7s (only for 230V main voltage)

### **Electrical Facts**

- Power absorbtion: MAX 300W
- Grid voltage: 100-240 V AC / 50-60 Hz
- Power supply: AC driven
- Dimmability: on-wire foot dimmer switch
- Energy class: C

### Technical data

- Environment: indoor
- Placement: floor
- Net weight: 7,2 Kg
- Certifications: CE
- Suggested ambient T: 25°C
- Maximum ambient T: 40°C
- Insulation class: II
- Protection class: IP20