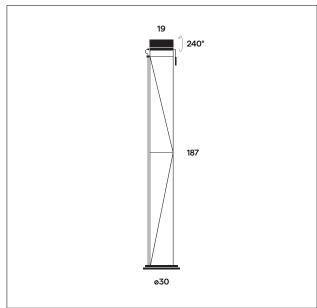

# **Opus Terra**

Design: Walter Monici, 1986

Floor standing uplight with metal structure for indirect light with adjustable diffuser. The free lenght of the wire can be winded in a special housing in the base. Dimmer control on the cable.

### Technical data

- Environment: indoor
- Placement: floor
- Net weight: 7,2 Kg
- Certifications: CE
- Suggested ambient T: 25°C
- Maximum ambient T: 40°C
- Insulation class: II
- Protection class: IP20