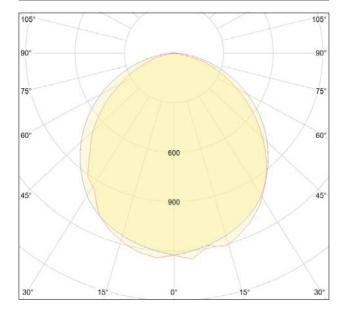

## Light emission

- Light emission: diffuse
- Light direction: uplight
- Light source: MAX 300W HAL R7s
- Included bulb: 230W energy saver – R7s (only for 230V main voltage)