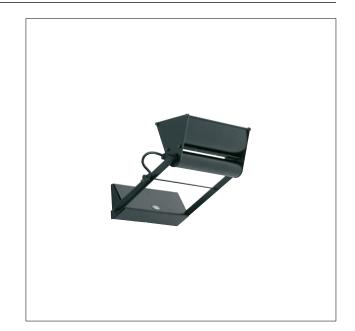

# **Opus Parete**

Design: Walter Monici, 1986

17

105

90

30°

19

Wall lamp of metal with adjustable diffuser.