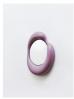

## Miroir Ingres - Dominique

Ref. : ABJ 06

Ceramic

W. 70 cm x H. 85 cm x D. 12,5

Mirror diameter: 45 cm

Weight: 14 kg

Made in Italy

blue L

ABJ 06 midnight white L Designed by Atelier Baptiste et Jaïna, the Ingres collection merges free random forms with an anthropomorphic character with elementary geometric shapes. Obtained by pressure on plaster volumes contained in elastic balloons, these ultra-drawn forms are nevertheless the result of a process of implementation that is both precise and completely random.