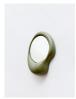

## Miroir Ingres - Dominique

Ref. : ABJ 06

Ceramic

W. 70 cm x H. 85 cm x D. 12,5

Mirror diameter: 45 cm

Weight: 14 kg

Made in Italy

blue L

ABJ 06 midnight white L Designed by Atelier Baptiste et Jaïna, the Ingres collection merges free random forms with an anthropomorphic character with elementary geometric shapes. Obtained by pressure on plaster volumes contained in elastic balloons, these ultra-drawn forms are nevertheless the result of a process of implementation that is both precise and completely random.