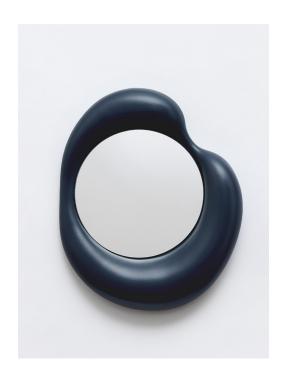

## Miroir Ingres - Dominique

Ref. : ABJ 06

Ceramic

W. 70 cm x H. 85 cm x D. 12,5

Mirror diameter: 45 cm

Weight: 14 kg

Made in Italy

blue L

ABJ 06 midnight white L Designed by Atelier Baptiste et Jaïna, the Ingres collection merges free random forms with an anthropomorphic character with elementary geometric shapes. Obtained by pressure on plaster volumes contained in elastic balloons, these ultra-drawn forms are nevertheless the result of a process of implementation that is both precise and completely random.