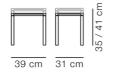

MODEL 6700 - 39x31 cm

#### MATERIALS

Legs and table top in solid hardwood. Legs mounted to table top with metal thread. Knock-down, delivered unassembled. Assembled without the use of screws and tools. Avaliable in two heights, please specify 35 cm or 41 cm.