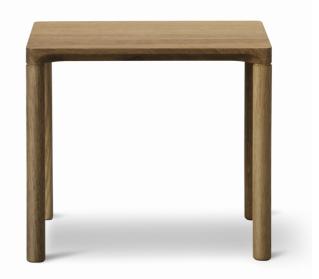

### Piloti Wood Coffee Table

Designed By Hugo Passos, 2016

The Piloti tables in wood are made from solid oak. The Piloti series comes in a range of sizes and two optional heights, making them ideal individually, together in groups or nested above each other. A subtle profiling of the solid wood table top transits to the legs at each corner, creating a balanced entity. Piloti was designed by the Copenhagen-based Portuguese designer Hugo Passos in 2016.