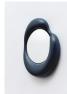

## Atelier Baptiste & Jaïna Ingres mirror - Auguste

Ref. : ABJ 05

Ceramic

W. 44 cm x H. 54 cm x D. 8 cm Mirror diameter : 30 cm Weight : 6 kg

Made in Italy

ABJ 05

lilac S

blue S

ABJ 05 white S Designed by Atelier Baptiste et Jaïna, the Ingres collection merges free random forms with an anthropomorphic character with elementary geometric shapes. Obtained by pressure on plaster volumes contained in elastic balloons, these ultra-drawn forms are nevertheless the result of a process of implementation that is both precise and completely random.