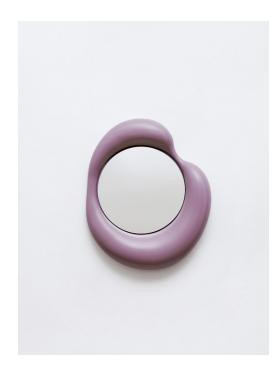

## Atelier Baptiste & Jaïna Ingres mirror - Auguste

Ref. : ABJ 05

Ceramic

W. 44 cm x H. 54 cm x D. 8 cm Mirror diameter : 30 cm Weight : 6 kg

Made in Italy

ABJ 05

lilac S

blue S

ABJ 05 white S Designed by Atelier Baptiste et Jaïna, the Ingres collection merges free random forms with an anthropomorphic character with elementary geometric shapes. Obtained by pressure on plaster volumes contained in elastic balloons, these ultra-drawn forms are nevertheless the result of a process of implementation that is both precise and completely random.