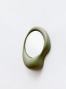

## Atelier Baptiste & Jaïna Ingres mirror - Auguste

Ref. : ABJ 05

Ceramic

W. 44 cm x H. 54 cm x D. 8 cm Mirror diameter : 30 cm Weight : 6 kg

Made in Italy

ABJ 05

lilac S

blue S

ABJ 05 white S Designed by Atelier Baptiste et Jaïna, the Ingres collection merges free random forms with an anthropomorphic character with elementary geometric shapes. Obtained by pressure on plaster volumes contained in elastic balloons, these ultra-drawn forms are nevertheless the result of a process of implementation that is both precise and completely random.