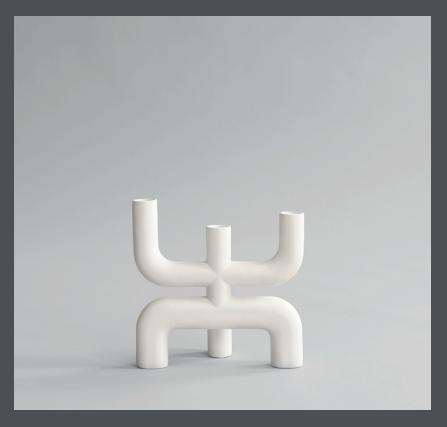

## **COBRA CANDLE HOLDER**

A tribute to the Cobra Arts Movement of the 1960s, the collection is the epitome of quirky vases and candleholders that will add joy to any interior setting. Think whimsical, soft and organic shapes unmistakably reminiscent of human silhouettes and curves. True to the Cobra artists way of working, the series takes its starting point in naive hand sketches leading to bodily silhouettes.

The candle holders are made of ceramic and as it is a hand glazed natural product, the colours may vary slightly.

Designed by Kristian Sofus Hansen & Tommy Hyldahl.

Product no: 223072

Type: Candle Holder - Indoor

**Designer / Year of design:** 

Kristian Sofus Hansen & Tommy Hyldahl, 2021

Colour: Bone White

**Material: Ceramic** 

Care instructions:

Use a soft dry cloth to clean the product.

Do not use household cleaners.