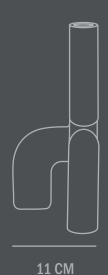

## **COBRA CANDLE HOLDER**

A tribute to the Cobra Arts Movement of the 1960s, the collection is the epitome of quirky vases and candleholders that will add joy to any interior setting. Think whimsical, soft and organic shapes unmistakably reminiscent of human silhouettes and curves. True to the Cobra artists way of working, the series takes its starting point in naive hand sketches leading to bodily silhouettes.

The candle holders are made of ceramic and as it is a hand glazed natural product, the colours may vary slightly.

Designed by Kristian Sofus Hansen & Tommy Hyldahl.

**Product no: 223071** 

Type: Candle Holder - Indoor

**Designer / Year of design:** 

Kristian Sofus Hansen & Tommy Hyldahl, 2021

Colour: Black

**Material: Ceramic** 

Care instructions:

Use a soft dry cloth to clean the product.

Do not use household cleaners.

Not waterproof

Dimensions: L25 / W11 / H25 CM

Country of origin: CN

Product weight: 2 Kgs

Packaging:

Dimensions: L31,5 / W17/H32 CM

Total weight incl. product: 3 Kgs

Number of parcels: 1
Material: Brown cardboard

25 CM

11 CM

25 CM