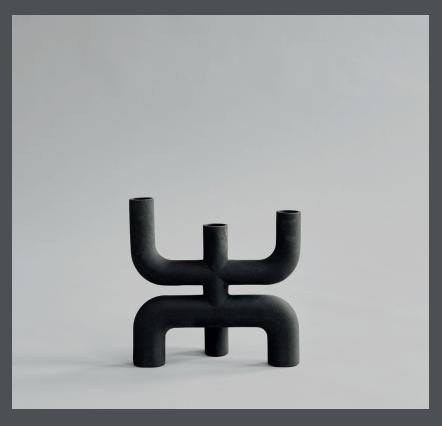

## **COBRA CANDLE HOLDER**

A tribute to the Cobra Arts Movement of the 1960s, the collection is the epitome of quirky vases and candleholders that will add joy to any interior setting. Think whimsical, soft and organic shapes unmistakably reminiscent of human silhouettes and curves. True to the Cobra artists way of working, the series takes its starting point in naive hand sketches leading to bodily silhouettes.

The candle holders are made of ceramic and as it is a hand glazed natural product, the colours may vary slightly.

Designed by Kristian Sofus Hansen & Tommy Hyldahl.

**Product no: 223071** 

Type: Candle Holder - Indoor

**Designer / Year of design:** 

Kristian Sofus Hansen & Tommy Hyldahl, 2021

Colour: Black

**Material: Ceramic** 

Care instructions:

Use a soft dry cloth to clean the product.

Do not use household cleaners.

Not waterproof