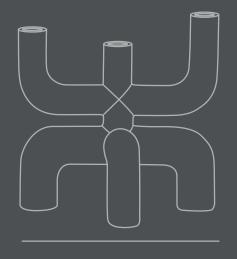

## **COBRA CANDLE HOLDER**

A tribute to the Cobra Arts Movement of the 1960s, the collection is the epitome of quirky vases and candleholders that will add joy to any interior setting. Think whimsical, soft and organic shapes unmistakably reminiscent of human silhouettes and curves. True to the Cobra artists way of working, the series takes its starting point in naive hand sketches leading to bodily silhouettes.

The candle holders are made of ceramic and as it is a hand glazed natural product, the colours may vary slightly.

Designed by Kristian Sofus Hansen & Tommy Hyldahl.

Product no: 223072

Type: Candle Holder - Indoor

**Designer / Year of design:** 

Kristian Sofus Hansen & Tommy Hyldahl, 2021

Colour: Bone White

**Material: Ceramic** 

Care instructions:

Use a soft dry cloth to clean the product.

Do not use household cleaners.

Not waterproof

Dimensions: L25 / W11 / H25 CM

Country of origin: CN

Product weight: 2 Kgs

Packaging:

Dimensions: L31,5 / W17/H32 CM

Total weight incl. product: 3 Kgs

Number of parcels: 1
Material: Brown cardboard

25 CM

25 CM