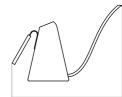

## HYDROUS WATERING CAN Designed by Audo

Designed with a long, elegant pouring spout to reach small potted plants or through deep foliage. Made from brushed stainless steel with wood details, the can is intended to be a functional and beautiful item for your green spaces.

STEEL 3705039

PRODUCT TYPE Watering can

COLLI 4

ENVIRONMENT Indoor

COLOUR Brushed steel

MATERIALS Stainless steel, wood

WEIGHT 0,66 kg/ 1,46 lb

DIMENSIONS H: 20 cm / 7,8" W: 30 cm / 11,8" D: 10 cm / 3,9"