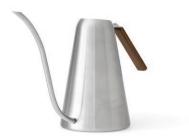

## HYDROUS WATERING CAN Designed by Audo

Designed with a long, elegant pouring spout to reach small potted plants or through deep foliage. Made from brushed stainless steel with wood details, the can is intended to be a functional and beautiful item for your green spaces.

STEEL 3705039

PRODUCT TYPE Watering can

COLLI 4

ENVIRONMENT Indoor

COLOUR Brushed steel

MATERIALS Stainless steel, wood

WEIGHT 0,66 kg/ 1,46 lb

DIMENSIONS H: 20 cm / 7,8" W: 30 cm / 11,8" D: 10 cm / 3,9"