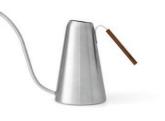

## HYDROUS WATERING CAN Designed by Audo

Designed with a long, elegant pouring spout to reach small potted plants or through deep foliage. Made from brushed stainless steel with wood details, the can is intended to be a functional and beautiful item for your green spaces.

STEEL 3705039

PRODUCT TYPE Watering can

COLLI 4

ENVIRONMENT Indoor

COLOUR Brushed steel

MATERIALS Stainless steel, wood

WEIGHT 0,66 kg/ 1,46 lb

DIMENSIONS H: 20 cm / 7,8" W: 30 cm / 11,8" D: 10 cm / 3,9"