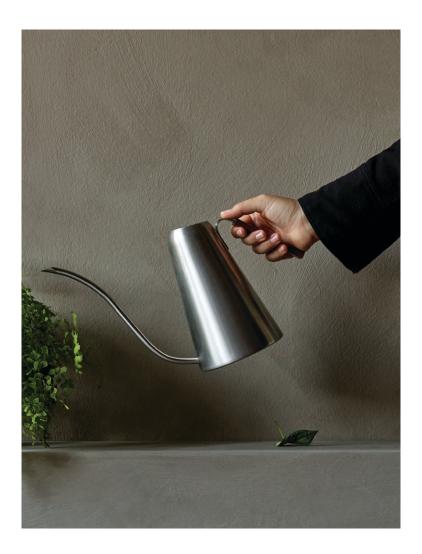

## HYDROUS WATERING CAN Designed by Audo

Designed with a long, elegant pouring spout to reach small potted plants or through deep foliage. Made from brushed stainless steel with wood details, the can is intended to be a functional and beautiful item for your green spaces.

STEEL 3705039

PRODUCT TYPE Watering can

COLLI 4

ENVIRONMENT Indoor

COLOUR Brushed steel

MATERIALS Stainless steel, wood

WEIGHT 0,66 kg/ 1,46 lb

DIMENSIONS H: 20 cm / 7,8" W: 30 cm / 11,8" D: 10 cm / 3,9"