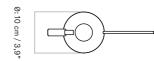

STEEL 3705039

PRODUCT TYPE Watering can

COLLI 4

ENVIRONMENT Indoor

COLOUR Brushed steel

MATERIALS Stainless steel, wood

WEIGHT 0,66 kg/ 1,46 lb

DIMENSIONS H: 20 cm / 7,8" W: 30 cm / 11,8" D: 10 cm / 3,9"