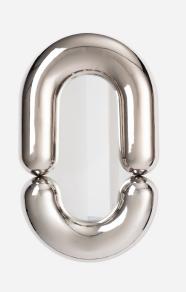

The Zodiac mirror by Jean-Baptiste Fastrez plays with its mirror surface to complete the « sausage » it is made of.

Seemingly inflated and made of ultra glossy ceramic to remind the inflatable boat it bears the name, the Zodiac mirror frame looks full thanks to a symmetrical mirror image of half a ring into the mirror.

## Caution

Place the right angle screw hooks (not provided) in front the holes at each extremity, behind the mirror.

Do not use the central keyhole.

The mirror is designed to have its larger part on top.