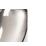

The Zodiac mirror by Jean-Baptiste Fastrez plays with its mirror surface to complete the « sausage » it is made of.

Seemingly inflated and made of ultra glossy ceramic to remind the inflatable boat it bears the name, the Zodiac mirror frame looks full thanks to a symmetrical mirror image of half a ring into the mirror.

IBF 35 bumper green M

Réf. : JBF 11 M - JBF 14 M - JBF 35 M

| Cera | mic |  |
|------|-----|--|
|      |     |  |

L, 55 cm x H, 90 cm x D, 15,5 cm Weight: 20 kg

Use screw-anchors according to the nature of the wall