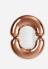

The Zodiac mirror by Jean-Baptiste Fastrez plays with its mirror surface to complete the « sausage » it is made of.

Seemingly inflated and made of ultra glossy ceramic to remind the inflatable boat it bears the name, the Zodiac mirror frame looks full thanks to a symmetrical mirror image of half a ring into the mirror.