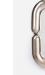

The Zodiac mirror by Jean-Baptiste Fastrez plays with its mirror surface to complete the « sausage » it is made of.

Seemingly inflated and made of ultra glossy ceramic to remind the inflatable boat it bears the name, the Zodiac mirror frame looks full thanks to a symmetrical mirror image of half a ring into the mirror.

## Caution

Place the right angle screw hooks (not provided) in front the holes at each extremity, behind the mirror.

Do not use the central keyhole.

The mirror is designed to have its larger part on top.