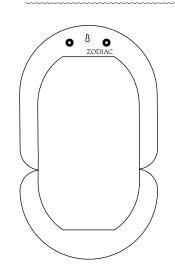

Place the right angle screw hooks (not provided) in front of the holes at each extremity, behind the mirror Do not use the central keyhole

Made in Italy

3D file available on moustache.fr This piece can be customized with a minimum quantity of 100 units, in a lead time to be defined.

## Caution

Place the right angle screw hooks (not provided) in front the holes at each extremity, behind the mirror.

Do not use the central keyhole.

The mirror is designed to have its larger part on top.