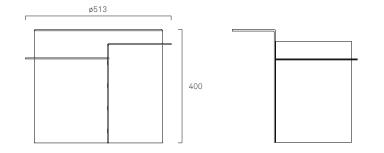

| Design     | Jonas Trampedach    |
|------------|---------------------|
| Year       | 2014                |
| Typology   | Side Table          |
| Collection | Signature           |
| Origin     | Lithuania           |
| Material   | Untreated aluminium |

| Product          |  |
|------------------|--|
| Rivet Side table |  |

 Item No.
 EAN code

 4130
 5712828041305

SPECIFICATIONS