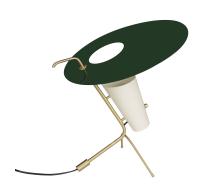

## **Description**

- G24 table lamp
- Finish: BRITISH GREEN and CHALK laquered steel shade
- CHALK laquered aluminium lamp cover
- The ensemble mounted on a brushed and satin-varnished brass balanced rod