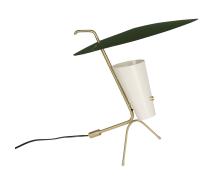

## **Description**

- G24 table lamp
- Finish: BRITISH GREEN and CHALK laquered steel shade
- CHALK laquered aluminium lamp cover
- The ensemble mounted on a brushed and satin-varnished brass balanced rod