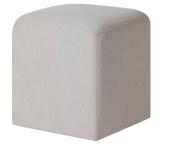

## **Bon Pouf Cube**

### Design by Hem

| Product name                                                                                                                                                                                                                    | Finish                                                         | SKU                                                             |                       |                               |                                                         |                                                     |                          |
|---------------------------------------------------------------------------------------------------------------------------------------------------------------------------------------------------------------------------------|----------------------------------------------------------------|-----------------------------------------------------------------|-----------------------|-------------------------------|---------------------------------------------------------|-----------------------------------------------------|--------------------------|
| Bon Pouf Cube                                                                                                                                                                                                                   | Blossom<br>Ginger<br>Flame<br>Honey<br>Shell<br>Ink<br>Peacock | 3001<br>3002<br>3029<br>3029<br>3000<br>3000<br>3002<br>3001    | 2<br>8<br>7<br>8<br>0 |                               |                                                         |                                                     |                          |
| Jpholstery<br>Razzle Dazzle<br>py Febrik x Kvadrat (Nethe<br>0% New wool, 20% Nylon<br>100,000 Martindale<br>Pilling 4<br>.ightfastness 6<br>Rame resistance EN 1021:<br>JS Cal. TB 117                                         |                                                                | Always in stock<br>We keep all our prod<br>warehouses in the US |                       |                               |                                                         |                                                     |                          |
| Uniform Mélange<br>by Febrik x Kvadrat (Nethe<br>68% New wool, 22% Nylon<br>100,000 Martindale<br>Pilling 4<br>Lightfastness 6<br>Flame resistance EN 1021:<br>US Cal. TB 117<br>Inside material<br>PU foam<br>Wooden structure |                                                                | Blossom<br>Razzle Dazzle (C<br>Shell<br>Uniform Mélange         |                       | Ginger<br>zzzle Dazzle (0466) | Flame<br>Razzle Dazzle (C<br>Peacock<br>Uniform Mélange |                                                     | Honey<br>e Dazzle (0436) |
| Country of origin                                                                                                                                                                                                               |                                                                |                                                                 |                       |                               |                                                         |                                                     |                          |
| <b>3D model</b><br>3D files of all products are                                                                                                                                                                                 | e available on the product                                     |                                                                 |                       |                               |                                                         |                                                     |                          |
| <b>3D model</b><br>3D files of all products are                                                                                                                                                                                 | e available on the product                                     | Samples<br>We supply samples o<br>directly from hem.co          |                       | shes, order them              |                                                         | olsteries and/or stains o<br>out to info@hem.com fo |                          |
| <b>3D model</b><br>3D files of all products are                                                                                                                                                                                 | e available on the product                                     | We supply samples o                                             |                       | shes, order them              | We offer custom uph                                     |                                                     |                          |
| <b>3D model</b><br>3D files of all products are                                                                                                                                                                                 | e available on the product                                     | We supply samples o<br>directly from hem.co                     |                       | shes, order them              | We offer custom uph                                     |                                                     |                          |
| Poland<br>3D model<br>3D files of all products are<br>pages on hem.com                                                                                                                                                          | e available on the product                                     | We supply samples o<br>directly from hem.co<br>Bon Pouf Cube    | n/samples             | shes, order them              | We offer custom uph<br>larger orders. Reach             |                                                     |                          |