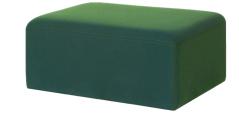

### **Bon Pouf Brick**

Design by Hem

| Product name                                                                                                                                                                                                   | Finish              | SKU                                                                                                                 |                 |                                                                                                                                         |
|----------------------------------------------------------------------------------------------------------------------------------------------------------------------------------------------------------------|---------------------|---------------------------------------------------------------------------------------------------------------------|-----------------|-----------------------------------------------------------------------------------------------------------------------------------------|
| Bon Pouf Brick                                                                                                                                                                                                 | Peacock             | 30011                                                                                                               |                 |                                                                                                                                         |
|                                                                                                                                                                                                                |                     |                                                                                                                     |                 |                                                                                                                                         |
| Upholstery<br>Uniform Mélange<br>by Febrik x Kvadrat (Netherland<br>68% New wool, 22% Nylon, 10% P<br>100,000 Martindale<br>Pilling 4<br>Lightfastness 6<br>Flame resistance EN 1021: Part 1<br>US Cal. TB 117 | olyester            | Always in stock<br>We keep all our products in stock and ready to ship fr<br>warehouses in the US and EU<br>Peacock | om our          |                                                                                                                                         |
| <b>Inside material</b><br>PU foam<br>Wooden structure                                                                                                                                                          |                     | Uniform Mélange (0983)                                                                                              |                 |                                                                                                                                         |
| <b>Country of origin</b><br>Poland                                                                                                                                                                             |                     |                                                                                                                     |                 |                                                                                                                                         |
| <b>3D model</b><br>3D files of all products are availe<br>pages on hem.com                                                                                                                                     | able on the product |                                                                                                                     |                 |                                                                                                                                         |
|                                                                                                                                                                                                                |                     | <b>Samples</b><br>We supply samples of all our material finishes, order t<br>directly from hem.com/samples          | hem             | <b>COM</b><br>We offer custom upholsteries and/or stains of this product for<br>larger orders. Reach out to info@hem.com for assistance |
|                                                                                                                                                                                                                |                     | Bon Pouf Brick                                                                                                      | 1               |                                                                                                                                         |
|                                                                                                                                                                                                                |                     | Top view 85 cm / 33.5 in                                                                                            |                 | Side view                                                                                                                               |
|                                                                                                                                                                                                                |                     |                                                                                                                     | 60 cm / 23.6 in | 37 cm / 14.6 in                                                                                                                         |