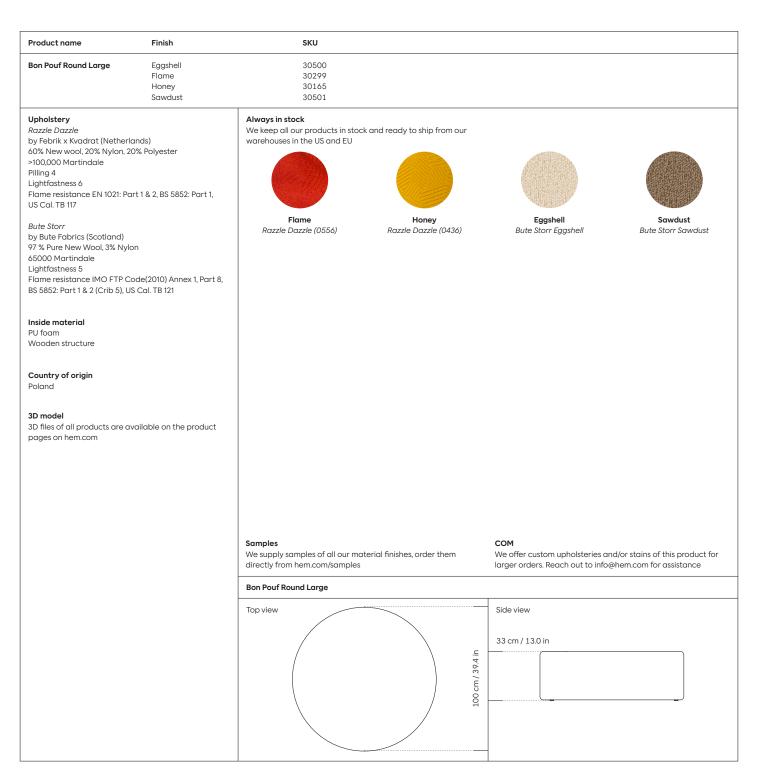

## **Bon Pouf Round**

Design by Hem

|                                                                                                                                                                                                                                                                                                                                                                                                                                                                   | Finish                                                                                                                                                    | SKU                                |                                                                                                                                                                                                                                                                                                                                                                                                                                                                                                                                                                                                                                                                                                                                                                                                                                                                                                                                                                                                                                                                                                                                                                                                                                                                                                                                                                                                                                                                                                                                                                                                                                                                                                                                                                                                                                                                                                                                                                                                                                                                                                                                |                                  |                                               |
|-------------------------------------------------------------------------------------------------------------------------------------------------------------------------------------------------------------------------------------------------------------------------------------------------------------------------------------------------------------------------------------------------------------------------------------------------------------------|-----------------------------------------------------------------------------------------------------------------------------------------------------------|------------------------------------|--------------------------------------------------------------------------------------------------------------------------------------------------------------------------------------------------------------------------------------------------------------------------------------------------------------------------------------------------------------------------------------------------------------------------------------------------------------------------------------------------------------------------------------------------------------------------------------------------------------------------------------------------------------------------------------------------------------------------------------------------------------------------------------------------------------------------------------------------------------------------------------------------------------------------------------------------------------------------------------------------------------------------------------------------------------------------------------------------------------------------------------------------------------------------------------------------------------------------------------------------------------------------------------------------------------------------------------------------------------------------------------------------------------------------------------------------------------------------------------------------------------------------------------------------------------------------------------------------------------------------------------------------------------------------------------------------------------------------------------------------------------------------------------------------------------------------------------------------------------------------------------------------------------------------------------------------------------------------------------------------------------------------------------------------------------------------------------------------------------------------------|----------------------------------|-----------------------------------------------|
| Bon Pouf Round                                                                                                                                                                                                                                                                                                                                                                                                                                                    | Anthracite                                                                                                                                                | 30508                              |                                                                                                                                                                                                                                                                                                                                                                                                                                                                                                                                                                                                                                                                                                                                                                                                                                                                                                                                                                                                                                                                                                                                                                                                                                                                                                                                                                                                                                                                                                                                                                                                                                                                                                                                                                                                                                                                                                                                                                                                                                                                                                                                |                                  |                                               |
|                                                                                                                                                                                                                                                                                                                                                                                                                                                                   | Blossom                                                                                                                                                   | 30017                              |                                                                                                                                                                                                                                                                                                                                                                                                                                                                                                                                                                                                                                                                                                                                                                                                                                                                                                                                                                                                                                                                                                                                                                                                                                                                                                                                                                                                                                                                                                                                                                                                                                                                                                                                                                                                                                                                                                                                                                                                                                                                                                                                |                                  |                                               |
|                                                                                                                                                                                                                                                                                                                                                                                                                                                                   | Blue                                                                                                                                                      | 30503                              |                                                                                                                                                                                                                                                                                                                                                                                                                                                                                                                                                                                                                                                                                                                                                                                                                                                                                                                                                                                                                                                                                                                                                                                                                                                                                                                                                                                                                                                                                                                                                                                                                                                                                                                                                                                                                                                                                                                                                                                                                                                                                                                                |                                  |                                               |
|                                                                                                                                                                                                                                                                                                                                                                                                                                                                   | Brown                                                                                                                                                     | 30509                              |                                                                                                                                                                                                                                                                                                                                                                                                                                                                                                                                                                                                                                                                                                                                                                                                                                                                                                                                                                                                                                                                                                                                                                                                                                                                                                                                                                                                                                                                                                                                                                                                                                                                                                                                                                                                                                                                                                                                                                                                                                                                                                                                |                                  |                                               |
|                                                                                                                                                                                                                                                                                                                                                                                                                                                                   | Dash Charcoal                                                                                                                                             | 30335                              |                                                                                                                                                                                                                                                                                                                                                                                                                                                                                                                                                                                                                                                                                                                                                                                                                                                                                                                                                                                                                                                                                                                                                                                                                                                                                                                                                                                                                                                                                                                                                                                                                                                                                                                                                                                                                                                                                                                                                                                                                                                                                                                                |                                  |                                               |
|                                                                                                                                                                                                                                                                                                                                                                                                                                                                   |                                                                                                                                                           | 30336                              |                                                                                                                                                                                                                                                                                                                                                                                                                                                                                                                                                                                                                                                                                                                                                                                                                                                                                                                                                                                                                                                                                                                                                                                                                                                                                                                                                                                                                                                                                                                                                                                                                                                                                                                                                                                                                                                                                                                                                                                                                                                                                                                                |                                  |                                               |
|                                                                                                                                                                                                                                                                                                                                                                                                                                                                   | Dash Light Grey                                                                                                                                           |                                    |                                                                                                                                                                                                                                                                                                                                                                                                                                                                                                                                                                                                                                                                                                                                                                                                                                                                                                                                                                                                                                                                                                                                                                                                                                                                                                                                                                                                                                                                                                                                                                                                                                                                                                                                                                                                                                                                                                                                                                                                                                                                                                                                |                                  |                                               |
|                                                                                                                                                                                                                                                                                                                                                                                                                                                                   | Eggshell                                                                                                                                                  | 30502                              |                                                                                                                                                                                                                                                                                                                                                                                                                                                                                                                                                                                                                                                                                                                                                                                                                                                                                                                                                                                                                                                                                                                                                                                                                                                                                                                                                                                                                                                                                                                                                                                                                                                                                                                                                                                                                                                                                                                                                                                                                                                                                                                                |                                  |                                               |
|                                                                                                                                                                                                                                                                                                                                                                                                                                                                   | Flame                                                                                                                                                     | 30168                              |                                                                                                                                                                                                                                                                                                                                                                                                                                                                                                                                                                                                                                                                                                                                                                                                                                                                                                                                                                                                                                                                                                                                                                                                                                                                                                                                                                                                                                                                                                                                                                                                                                                                                                                                                                                                                                                                                                                                                                                                                                                                                                                                |                                  |                                               |
|                                                                                                                                                                                                                                                                                                                                                                                                                                                                   | Ginger                                                                                                                                                    | 30014                              |                                                                                                                                                                                                                                                                                                                                                                                                                                                                                                                                                                                                                                                                                                                                                                                                                                                                                                                                                                                                                                                                                                                                                                                                                                                                                                                                                                                                                                                                                                                                                                                                                                                                                                                                                                                                                                                                                                                                                                                                                                                                                                                                |                                  |                                               |
|                                                                                                                                                                                                                                                                                                                                                                                                                                                                   | Honey                                                                                                                                                     | 30296                              |                                                                                                                                                                                                                                                                                                                                                                                                                                                                                                                                                                                                                                                                                                                                                                                                                                                                                                                                                                                                                                                                                                                                                                                                                                                                                                                                                                                                                                                                                                                                                                                                                                                                                                                                                                                                                                                                                                                                                                                                                                                                                                                                |                                  |                                               |
|                                                                                                                                                                                                                                                                                                                                                                                                                                                                   | Ink                                                                                                                                                       | 30012                              |                                                                                                                                                                                                                                                                                                                                                                                                                                                                                                                                                                                                                                                                                                                                                                                                                                                                                                                                                                                                                                                                                                                                                                                                                                                                                                                                                                                                                                                                                                                                                                                                                                                                                                                                                                                                                                                                                                                                                                                                                                                                                                                                |                                  |                                               |
|                                                                                                                                                                                                                                                                                                                                                                                                                                                                   | Light Blue                                                                                                                                                | 30504                              |                                                                                                                                                                                                                                                                                                                                                                                                                                                                                                                                                                                                                                                                                                                                                                                                                                                                                                                                                                                                                                                                                                                                                                                                                                                                                                                                                                                                                                                                                                                                                                                                                                                                                                                                                                                                                                                                                                                                                                                                                                                                                                                                |                                  |                                               |
|                                                                                                                                                                                                                                                                                                                                                                                                                                                                   | Mint                                                                                                                                                      | 30510                              |                                                                                                                                                                                                                                                                                                                                                                                                                                                                                                                                                                                                                                                                                                                                                                                                                                                                                                                                                                                                                                                                                                                                                                                                                                                                                                                                                                                                                                                                                                                                                                                                                                                                                                                                                                                                                                                                                                                                                                                                                                                                                                                                |                                  |                                               |
|                                                                                                                                                                                                                                                                                                                                                                                                                                                                   | Ochre                                                                                                                                                     | 30505                              |                                                                                                                                                                                                                                                                                                                                                                                                                                                                                                                                                                                                                                                                                                                                                                                                                                                                                                                                                                                                                                                                                                                                                                                                                                                                                                                                                                                                                                                                                                                                                                                                                                                                                                                                                                                                                                                                                                                                                                                                                                                                                                                                |                                  |                                               |
|                                                                                                                                                                                                                                                                                                                                                                                                                                                                   |                                                                                                                                                           |                                    |                                                                                                                                                                                                                                                                                                                                                                                                                                                                                                                                                                                                                                                                                                                                                                                                                                                                                                                                                                                                                                                                                                                                                                                                                                                                                                                                                                                                                                                                                                                                                                                                                                                                                                                                                                                                                                                                                                                                                                                                                                                                                                                                |                                  |                                               |
|                                                                                                                                                                                                                                                                                                                                                                                                                                                                   | Peacock                                                                                                                                                   | 30019                              |                                                                                                                                                                                                                                                                                                                                                                                                                                                                                                                                                                                                                                                                                                                                                                                                                                                                                                                                                                                                                                                                                                                                                                                                                                                                                                                                                                                                                                                                                                                                                                                                                                                                                                                                                                                                                                                                                                                                                                                                                                                                                                                                |                                  |                                               |
|                                                                                                                                                                                                                                                                                                                                                                                                                                                                   | Red                                                                                                                                                       | 30506                              |                                                                                                                                                                                                                                                                                                                                                                                                                                                                                                                                                                                                                                                                                                                                                                                                                                                                                                                                                                                                                                                                                                                                                                                                                                                                                                                                                                                                                                                                                                                                                                                                                                                                                                                                                                                                                                                                                                                                                                                                                                                                                                                                |                                  |                                               |
|                                                                                                                                                                                                                                                                                                                                                                                                                                                                   | Sawdust                                                                                                                                                   | 30507                              |                                                                                                                                                                                                                                                                                                                                                                                                                                                                                                                                                                                                                                                                                                                                                                                                                                                                                                                                                                                                                                                                                                                                                                                                                                                                                                                                                                                                                                                                                                                                                                                                                                                                                                                                                                                                                                                                                                                                                                                                                                                                                                                                |                                  |                                               |
|                                                                                                                                                                                                                                                                                                                                                                                                                                                                   | Shell                                                                                                                                                     | 30009                              |                                                                                                                                                                                                                                                                                                                                                                                                                                                                                                                                                                                                                                                                                                                                                                                                                                                                                                                                                                                                                                                                                                                                                                                                                                                                                                                                                                                                                                                                                                                                                                                                                                                                                                                                                                                                                                                                                                                                                                                                                                                                                                                                |                                  |                                               |
| Jpholstery                                                                                                                                                                                                                                                                                                                                                                                                                                                        |                                                                                                                                                           | Always in stock                    |                                                                                                                                                                                                                                                                                                                                                                                                                                                                                                                                                                                                                                                                                                                                                                                                                                                                                                                                                                                                                                                                                                                                                                                                                                                                                                                                                                                                                                                                                                                                                                                                                                                                                                                                                                                                                                                                                                                                                                                                                                                                                                                                | Samples                          |                                               |
| Razzle Dazzle                                                                                                                                                                                                                                                                                                                                                                                                                                                     |                                                                                                                                                           | We keep all our products in stock  | and ready to ship from our                                                                                                                                                                                                                                                                                                                                                                                                                                                                                                                                                                                                                                                                                                                                                                                                                                                                                                                                                                                                                                                                                                                                                                                                                                                                                                                                                                                                                                                                                                                                                                                                                                                                                                                                                                                                                                                                                                                                                                                                                                                                                                     | We supply samples of all our mat | erial finishes, order them                    |
| by Febrik x Kvadrat (Neth                                                                                                                                                                                                                                                                                                                                                                                                                                         | erlands)                                                                                                                                                  | warehouses in the US and EU        |                                                                                                                                                                                                                                                                                                                                                                                                                                                                                                                                                                                                                                                                                                                                                                                                                                                                                                                                                                                                                                                                                                                                                                                                                                                                                                                                                                                                                                                                                                                                                                                                                                                                                                                                                                                                                                                                                                                                                                                                                                                                                                                                | directly from hem.com/samples    |                                               |
| 60% New wool, 20% Nyloi                                                                                                                                                                                                                                                                                                                                                                                                                                           |                                                                                                                                                           |                                    |                                                                                                                                                                                                                                                                                                                                                                                                                                                                                                                                                                                                                                                                                                                                                                                                                                                                                                                                                                                                                                                                                                                                                                                                                                                                                                                                                                                                                                                                                                                                                                                                                                                                                                                                                                                                                                                                                                                                                                                                                                                                                                                                | allocaly non-nemicom/admples     |                                               |
| >100,000 Martindale                                                                                                                                                                                                                                                                                                                                                                                                                                               | 1, 20% i Olyestei                                                                                                                                         | 111.                               | 11117                                                                                                                                                                                                                                                                                                                                                                                                                                                                                                                                                                                                                                                                                                                                                                                                                                                                                                                                                                                                                                                                                                                                                                                                                                                                                                                                                                                                                                                                                                                                                                                                                                                                                                                                                                                                                                                                                                                                                                                                                                                                                                                          |                                  |                                               |
|                                                                                                                                                                                                                                                                                                                                                                                                                                                                   |                                                                                                                                                           |                                    | 211112                                                                                                                                                                                                                                                                                                                                                                                                                                                                                                                                                                                                                                                                                                                                                                                                                                                                                                                                                                                                                                                                                                                                                                                                                                                                                                                                                                                                                                                                                                                                                                                                                                                                                                                                                                                                                                                                                                                                                                                                                                                                                                                         |                                  | 2011                                          |
| Pilling 4                                                                                                                                                                                                                                                                                                                                                                                                                                                         |                                                                                                                                                           |                                    |                                                                                                                                                                                                                                                                                                                                                                                                                                                                                                                                                                                                                                                                                                                                                                                                                                                                                                                                                                                                                                                                                                                                                                                                                                                                                                                                                                                                                                                                                                                                                                                                                                                                                                                                                                                                                                                                                                                                                                                                                                                                                                                                |                                  |                                               |
| Lightfastness 6                                                                                                                                                                                                                                                                                                                                                                                                                                                   |                                                                                                                                                           |                                    | THE STREET                                                                                                                                                                                                                                                                                                                                                                                                                                                                                                                                                                                                                                                                                                                                                                                                                                                                                                                                                                                                                                                                                                                                                                                                                                                                                                                                                                                                                                                                                                                                                                                                                                                                                                                                                                                                                                                                                                                                                                                                                                                                                                                     |                                  |                                               |
| Flame resistance EN 1021                                                                                                                                                                                                                                                                                                                                                                                                                                          | : Part 1 & 2, BS 5852: Part 1,                                                                                                                            |                                    |                                                                                                                                                                                                                                                                                                                                                                                                                                                                                                                                                                                                                                                                                                                                                                                                                                                                                                                                                                                                                                                                                                                                                                                                                                                                                                                                                                                                                                                                                                                                                                                                                                                                                                                                                                                                                                                                                                                                                                                                                                                                                                                                |                                  |                                               |
| US Cal. TB 117                                                                                                                                                                                                                                                                                                                                                                                                                                                    |                                                                                                                                                           |                                    | N/15                                                                                                                                                                                                                                                                                                                                                                                                                                                                                                                                                                                                                                                                                                                                                                                                                                                                                                                                                                                                                                                                                                                                                                                                                                                                                                                                                                                                                                                                                                                                                                                                                                                                                                                                                                                                                                                                                                                                                                                                                                                                                                                           |                                  |                                               |
| Jniform Mélange                                                                                                                                                                                                                                                                                                                                                                                                                                                   |                                                                                                                                                           | Blossom                            | Ginger                                                                                                                                                                                                                                                                                                                                                                                                                                                                                                                                                                                                                                                                                                                                                                                                                                                                                                                                                                                                                                                                                                                                                                                                                                                                                                                                                                                                                                                                                                                                                                                                                                                                                                                                                                                                                                                                                                                                                                                                                                                                                                                         | Flame                            | Honey                                         |
| by Febrik x Kvadrat (Neth                                                                                                                                                                                                                                                                                                                                                                                                                                         | erlands)                                                                                                                                                  | Razzle Dazzle (0636)               | Razzle Dazzle (0466)                                                                                                                                                                                                                                                                                                                                                                                                                                                                                                                                                                                                                                                                                                                                                                                                                                                                                                                                                                                                                                                                                                                                                                                                                                                                                                                                                                                                                                                                                                                                                                                                                                                                                                                                                                                                                                                                                                                                                                                                                                                                                                           | Razzle Dazzle (0556)             | Razzle Dazzle (0436)                          |
|                                                                                                                                                                                                                                                                                                                                                                                                                                                                   |                                                                                                                                                           |                                    |                                                                                                                                                                                                                                                                                                                                                                                                                                                                                                                                                                                                                                                                                                                                                                                                                                                                                                                                                                                                                                                                                                                                                                                                                                                                                                                                                                                                                                                                                                                                                                                                                                                                                                                                                                                                                                                                                                                                                                                                                                                                                                                                |                                  |                                               |
| 68% New wool, 22% Nylor                                                                                                                                                                                                                                                                                                                                                                                                                                           | n, 10% Polyester                                                                                                                                          |                                    |                                                                                                                                                                                                                                                                                                                                                                                                                                                                                                                                                                                                                                                                                                                                                                                                                                                                                                                                                                                                                                                                                                                                                                                                                                                                                                                                                                                                                                                                                                                                                                                                                                                                                                                                                                                                                                                                                                                                                                                                                                                                                                                                |                                  |                                               |
| 100,000 Martindale                                                                                                                                                                                                                                                                                                                                                                                                                                                |                                                                                                                                                           |                                    |                                                                                                                                                                                                                                                                                                                                                                                                                                                                                                                                                                                                                                                                                                                                                                                                                                                                                                                                                                                                                                                                                                                                                                                                                                                                                                                                                                                                                                                                                                                                                                                                                                                                                                                                                                                                                                                                                                                                                                                                                                                                                                                                |                                  | and the set of                                |
| Pilling 4                                                                                                                                                                                                                                                                                                                                                                                                                                                         |                                                                                                                                                           |                                    |                                                                                                                                                                                                                                                                                                                                                                                                                                                                                                                                                                                                                                                                                                                                                                                                                                                                                                                                                                                                                                                                                                                                                                                                                                                                                                                                                                                                                                                                                                                                                                                                                                                                                                                                                                                                                                                                                                                                                                                                                                                                                                                                |                                  |                                               |
| Lightfastness 6                                                                                                                                                                                                                                                                                                                                                                                                                                                   |                                                                                                                                                           |                                    |                                                                                                                                                                                                                                                                                                                                                                                                                                                                                                                                                                                                                                                                                                                                                                                                                                                                                                                                                                                                                                                                                                                                                                                                                                                                                                                                                                                                                                                                                                                                                                                                                                                                                                                                                                                                                                                                                                                                                                                                                                                                                                                                |                                  |                                               |
| Flame resistance EN 1021                                                                                                                                                                                                                                                                                                                                                                                                                                          | : Part 1 & 2, BS 5852: Part 1,                                                                                                                            |                                    |                                                                                                                                                                                                                                                                                                                                                                                                                                                                                                                                                                                                                                                                                                                                                                                                                                                                                                                                                                                                                                                                                                                                                                                                                                                                                                                                                                                                                                                                                                                                                                                                                                                                                                                                                                                                                                                                                                                                                                                                                                                                                                                                |                                  | and the last the                              |
| US Cal. TB 117                                                                                                                                                                                                                                                                                                                                                                                                                                                    |                                                                                                                                                           |                                    |                                                                                                                                                                                                                                                                                                                                                                                                                                                                                                                                                                                                                                                                                                                                                                                                                                                                                                                                                                                                                                                                                                                                                                                                                                                                                                                                                                                                                                                                                                                                                                                                                                                                                                                                                                                                                                                                                                                                                                                                                                                                                                                                |                                  |                                               |
|                                                                                                                                                                                                                                                                                                                                                                                                                                                                   |                                                                                                                                                           | Shell                              | Ink                                                                                                                                                                                                                                                                                                                                                                                                                                                                                                                                                                                                                                                                                                                                                                                                                                                                                                                                                                                                                                                                                                                                                                                                                                                                                                                                                                                                                                                                                                                                                                                                                                                                                                                                                                                                                                                                                                                                                                                                                                                                                                                            | Peacock                          | Charcoal                                      |
| Dash                                                                                                                                                                                                                                                                                                                                                                                                                                                              |                                                                                                                                                           |                                    |                                                                                                                                                                                                                                                                                                                                                                                                                                                                                                                                                                                                                                                                                                                                                                                                                                                                                                                                                                                                                                                                                                                                                                                                                                                                                                                                                                                                                                                                                                                                                                                                                                                                                                                                                                                                                                                                                                                                                                                                                                                                                                                                |                                  |                                               |
| by Febrik x Kvadrat (Neth                                                                                                                                                                                                                                                                                                                                                                                                                                         | orlands)                                                                                                                                                  | Uniform Mélange (0103)             | Uniform Mélange (0793)                                                                                                                                                                                                                                                                                                                                                                                                                                                                                                                                                                                                                                                                                                                                                                                                                                                                                                                                                                                                                                                                                                                                                                                                                                                                                                                                                                                                                                                                                                                                                                                                                                                                                                                                                                                                                                                                                                                                                                                                                                                                                                         | Uniform Mélange (0983)           | Dash (Hem exclusive)                          |
|                                                                                                                                                                                                                                                                                                                                                                                                                                                                   |                                                                                                                                                           |                                    | A CALLER AND A CAL |                                  |                                               |
| -                                                                                                                                                                                                                                                                                                                                                                                                                                                                 |                                                                                                                                                           | A 100 Da                           |                                                                                                                                                                                                                                                                                                                                                                                                                                                                                                                                                                                                                                                                                                                                                                                                                                                                                                                                                                                                                                                                                                                                                                                                                                                                                                                                                                                                                                                                                                                                                                                                                                                                                                                                                                                                                                                                                                                                                                                                                                                                                                                                | ALC: LEVEL                       |                                               |
| 30% Wool, 10% Polyamide                                                                                                                                                                                                                                                                                                                                                                                                                                           |                                                                                                                                                           |                                    |                                                                                                                                                                                                                                                                                                                                                                                                                                                                                                                                                                                                                                                                                                                                                                                                                                                                                                                                                                                                                                                                                                                                                                                                                                                                                                                                                                                                                                                                                                                                                                                                                                                                                                                                                                                                                                                                                                                                                                                                                                                                                                                                |                                  |                                               |
| 30% Wool, 10% Polyamide<br>45% Polyester filling                                                                                                                                                                                                                                                                                                                                                                                                                  |                                                                                                                                                           |                                    |                                                                                                                                                                                                                                                                                                                                                                                                                                                                                                                                                                                                                                                                                                                                                                                                                                                                                                                                                                                                                                                                                                                                                                                                                                                                                                                                                                                                                                                                                                                                                                                                                                                                                                                                                                                                                                                                                                                                                                                                                                                                                                                                |                                  |                                               |
| 30% Wool, 10% Polyamide<br>45% Polyester filling                                                                                                                                                                                                                                                                                                                                                                                                                  |                                                                                                                                                           |                                    |                                                                                                                                                                                                                                                                                                                                                                                                                                                                                                                                                                                                                                                                                                                                                                                                                                                                                                                                                                                                                                                                                                                                                                                                                                                                                                                                                                                                                                                                                                                                                                                                                                                                                                                                                                                                                                                                                                                                                                                                                                                                                                                                |                                  |                                               |
| 30% Wool, 10% Polyamide<br>45% Polyester filling<br>>60,000 Martindale                                                                                                                                                                                                                                                                                                                                                                                            |                                                                                                                                                           |                                    |                                                                                                                                                                                                                                                                                                                                                                                                                                                                                                                                                                                                                                                                                                                                                                                                                                                                                                                                                                                                                                                                                                                                                                                                                                                                                                                                                                                                                                                                                                                                                                                                                                                                                                                                                                                                                                                                                                                                                                                                                                                                                                                                |                                  |                                               |
| 30% Wool, 10% Polyamide<br>45% Polyester filling<br>>60,000 Martindale<br>Pilling 4                                                                                                                                                                                                                                                                                                                                                                               |                                                                                                                                                           |                                    |                                                                                                                                                                                                                                                                                                                                                                                                                                                                                                                                                                                                                                                                                                                                                                                                                                                                                                                                                                                                                                                                                                                                                                                                                                                                                                                                                                                                                                                                                                                                                                                                                                                                                                                                                                                                                                                                                                                                                                                                                                                                                                                                |                                  |                                               |
| 00% Wool, 10% Polyamide<br>15% Polyester filling<br>>60,000 Martindale<br>Pilling 4<br>Lightfastness 6                                                                                                                                                                                                                                                                                                                                                            |                                                                                                                                                           |                                    |                                                                                                                                                                                                                                                                                                                                                                                                                                                                                                                                                                                                                                                                                                                                                                                                                                                                                                                                                                                                                                                                                                                                                                                                                                                                                                                                                                                                                                                                                                                                                                                                                                                                                                                                                                                                                                                                                                                                                                                                                                                                                                                                |                                  |                                               |
| 0% Wool, 10% Polyamide<br>15% Polyester filling<br>60,000 Martindale<br>Villing 4<br>.ightfastness 6<br>Flame resistance EN 1021                                                                                                                                                                                                                                                                                                                                  | 9, 15% Polyester,                                                                                                                                         | Light Grey                         | Eggshell                                                                                                                                                                                                                                                                                                                                                                                                                                                                                                                                                                                                                                                                                                                                                                                                                                                                                                                                                                                                                                                                                                                                                                                                                                                                                                                                                                                                                                                                                                                                                                                                                                                                                                                                                                                                                                                                                                                                                                                                                                                                                                                       | Sawdust                          | Light Blue                                    |
| 00% Wool, 10% Polyamide<br>45% Polyester filling<br>>60,000 Martindale<br>Pilling 4<br>Lightfastness 6<br>Flame resistance EN 1021                                                                                                                                                                                                                                                                                                                                | 9, 15% Polyester,                                                                                                                                         |                                    | Eggshell<br>Bute Storr Eggshell                                                                                                                                                                                                                                                                                                                                                                                                                                                                                                                                                                                                                                                                                                                                                                                                                                                                                                                                                                                                                                                                                                                                                                                                                                                                                                                                                                                                                                                                                                                                                                                                                                                                                                                                                                                                                                                                                                                                                                                                                                                                                                | Sawdust<br>Bute Storr Sawdust    | Light Blue<br>Gentle 2 (0733)                 |
| 00% Wool, 10% Polyamide<br>45% Polyester filling<br>60,000 Martindale<br>Pilling 4<br>Lightfastness 6<br>Flame resistance EN 1021<br>Part 1, US Cal. TB 117                                                                                                                                                                                                                                                                                                       | 9, 15% Polyester,                                                                                                                                         | Light Grey<br>Dash (Hem exclusive) |                                                                                                                                                                                                                                                                                                                                                                                                                                                                                                                                                                                                                                                                                                                                                                                                                                                                                                                                                                                                                                                                                                                                                                                                                                                                                                                                                                                                                                                                                                                                                                                                                                                                                                                                                                                                                                                                                                                                                                                                                                                                                                                                |                                  |                                               |
| 00% Wool, 10% Polyamide<br>45% Polyester filling<br>>60,000 Martindale<br>Pilling 4<br>Lightfastness 6<br>Flame resistance EN 1021<br>Part 1, US Cal. TB 117<br>Bute Storr                                                                                                                                                                                                                                                                                        | e, 15% Polyester,<br>: EN 1021: Part 1 & 2, BS 5852:                                                                                                      |                                    |                                                                                                                                                                                                                                                                                                                                                                                                                                                                                                                                                                                                                                                                                                                                                                                                                                                                                                                                                                                                                                                                                                                                                                                                                                                                                                                                                                                                                                                                                                                                                                                                                                                                                                                                                                                                                                                                                                                                                                                                                                                                                                                                |                                  |                                               |
| 00% Wool, 10% Polyamide<br>45% Polyester filling<br>>60,000 Martindale<br>Pilling 4<br>Lightfastness 6<br>Flame resistance EN 1021<br>Part 1, US Cal. TB 117<br>Bute Storr<br>by Bute Fabrics (Scotlanc                                                                                                                                                                                                                                                           | e, 15% Polyester,<br>: EN 1021: Part 1 & 2, BS 5852:<br>I)                                                                                                |                                    |                                                                                                                                                                                                                                                                                                                                                                                                                                                                                                                                                                                                                                                                                                                                                                                                                                                                                                                                                                                                                                                                                                                                                                                                                                                                                                                                                                                                                                                                                                                                                                                                                                                                                                                                                                                                                                                                                                                                                                                                                                                                                                                                |                                  |                                               |
| 00% Wool, 10% Polyamide<br>15% Polyester filling<br>40,000 Martindale<br>Pilling 4<br>Eightfastness 6<br>Flame resistance EN 1021<br>Part 1, US Cal. TB 117<br>Bute Storr<br>29 Bute Fabrics (Scotlance<br>27 % Pure New Wool, 3% 1                                                                                                                                                                                                                               | e, 15% Polyester,<br>: EN 1021: Part 1 & 2, BS 5852:<br>I)                                                                                                |                                    |                                                                                                                                                                                                                                                                                                                                                                                                                                                                                                                                                                                                                                                                                                                                                                                                                                                                                                                                                                                                                                                                                                                                                                                                                                                                                                                                                                                                                                                                                                                                                                                                                                                                                                                                                                                                                                                                                                                                                                                                                                                                                                                                |                                  |                                               |
| 00% Wool, 10% Polyamide<br>15% Polyester filling<br>+60,000 Martindale<br>Pilling 4<br>Lightfastness 6<br>Flame resistance EN 1021<br>Part 1, US Cal. TB 117<br>Bute Storr<br>py Bute Fabrics (Scotlance<br>27 % Pure New Wool, 3% M<br>55000 Martindale                                                                                                                                                                                                          | e, 15% Polyester,<br>: EN 1021: Part 1 & 2, BS 5852:<br>I)                                                                                                |                                    |                                                                                                                                                                                                                                                                                                                                                                                                                                                                                                                                                                                                                                                                                                                                                                                                                                                                                                                                                                                                                                                                                                                                                                                                                                                                                                                                                                                                                                                                                                                                                                                                                                                                                                                                                                                                                                                                                                                                                                                                                                                                                                                                |                                  |                                               |
| 00% Wool, 10% Polyamide<br>45% Polyester filling<br>+60,000 Martindale<br>Pilling 4<br>Lightfastness 6<br>Clame resistance EN 1021<br>Part 1, US Cal. TB 117<br>Bute Storr<br>py Bute Fabrics (Scotlance<br>77 % Pure New Wool, 3% M<br>55000 Martindale<br>Lightfastness 5                                                                                                                                                                                       | », 15% Polyester,<br>: EN 1021: Part 1 & 2, BS 5852:<br>I)<br>Iylon                                                                                       |                                    |                                                                                                                                                                                                                                                                                                                                                                                                                                                                                                                                                                                                                                                                                                                                                                                                                                                                                                                                                                                                                                                                                                                                                                                                                                                                                                                                                                                                                                                                                                                                                                                                                                                                                                                                                                                                                                                                                                                                                                                                                                                                                                                                |                                  |                                               |
| 00% Wool, 10% Polyamide<br>45% Polyester filling<br>+60,000 Martindale<br>Pilling 4<br>Lightfastness 6<br>Clame resistance EN 1021<br>Part 1, US Cal. TB 117<br>Bute Storr<br>py Bute Fabrics (Scotlance<br>77 % Pure New Wool, 3% M<br>55000 Martindale<br>Lightfastness 5                                                                                                                                                                                       | e, 15% Polyester,<br>: EN 1021: Part 1 & 2, BS 5852:<br>I)                                                                                                |                                    |                                                                                                                                                                                                                                                                                                                                                                                                                                                                                                                                                                                                                                                                                                                                                                                                                                                                                                                                                                                                                                                                                                                                                                                                                                                                                                                                                                                                                                                                                                                                                                                                                                                                                                                                                                                                                                                                                                                                                                                                                                                                                                                                |                                  |                                               |
| 0% Wool, 10% Polyamide<br>15% Polyester filling<br>>60,000 Martindale<br>Pilling 4<br>Lightfastness 6<br>Part 1, US Cal. TB 117<br>Bute Storr<br>py Bute Fabrics (Scotlance<br>77 % Pure New Wool, 3% N<br>55000 Martindale<br>Lightfastness 5<br>Plame resistance IMO FTI                                                                                                                                                                                        | e, 15% Polyester,<br>: EN 1021: Part 1 & 2, BS 5852:<br>I)<br>Nylon<br>P Code(2010) Annex 1, Part 8,                                                      | Dash (Hem exclusive)               | Bute Storr Eggshell                                                                                                                                                                                                                                                                                                                                                                                                                                                                                                                                                                                                                                                                                                                                                                                                                                                                                                                                                                                                                                                                                                                                                                                                                                                                                                                                                                                                                                                                                                                                                                                                                                                                                                                                                                                                                                                                                                                                                                                                                                                                                                            | Bute Storr Sawdust               | Gentle 2 (0733)                               |
| 00% Wool, 10% Polyamide<br>45% Polyester filling<br>>60,000 Martindale<br>Pilling 4<br>Lightfastness 6<br>Flame resistance EN 1021<br>Part 1, US Cal. TB 117<br>Bute Storr<br>py Bute Fabrics (Scotlance<br>77 % Pure New Wool, 3% N<br>55000 Martindale<br>Lightfastness 5<br>Flame resistance IMO FTI                                                                                                                                                           | e, 15% Polyester,<br>: EN 1021: Part 1 & 2, BS 5852:<br>I)<br>Nylon<br>P Code(2010) Annex 1, Part 8,                                                      | Dash (Hem exclusive)               | Bute Storr Eggshell<br>Ochre                                                                                                                                                                                                                                                                                                                                                                                                                                                                                                                                                                                                                                                                                                                                                                                                                                                                                                                                                                                                                                                                                                                                                                                                                                                                                                                                                                                                                                                                                                                                                                                                                                                                                                                                                                                                                                                                                                                                                                                                                                                                                                   | Bute Storr Sawdust               | Gentle 2 (0733)                               |
| 00% Wool, 10% Polyamide<br>45% Polyester filling<br>+60,000 Martindale<br>Pilling 4<br>Lightfastness 6<br>Flame resistance EN 1021<br>Part 1, US Cal. TB 117<br>Bute Storr<br>by Bute Fabrics (Scotlance<br>77 % Pure New Wool, 3% N<br>55000 Martindale<br>Lightfastness 5<br>Flame resistance IMO FTI<br>35 5852: Part 1 & 2 (Crib 5                                                                                                                            | e, 15% Polyester,<br>: EN 1021: Part 1 & 2, BS 5852:<br>I)<br>Nylon<br>P Code(2010) Annex 1, Part 8,                                                      | Dash (Hem exclusive)               | Bute Storr Eggshell                                                                                                                                                                                                                                                                                                                                                                                                                                                                                                                                                                                                                                                                                                                                                                                                                                                                                                                                                                                                                                                                                                                                                                                                                                                                                                                                                                                                                                                                                                                                                                                                                                                                                                                                                                                                                                                                                                                                                                                                                                                                                                            | Bute Storr Sawdust               | Gentle 2 (0733)                               |
| 00% Wool, 10% Polyamide<br>45% Polyester filling<br>>60,000 Martindale<br>Pilling 4<br>Lightfastness 6<br>Flame resistance EN 1021<br>Part 1, US Cal. TB 117<br>Bute Storr<br>by Bute Fabrics (Scotlanc<br>97 % Pure New Wool, 3% 1<br>65000 Martindale<br>Lightfastness 5<br>Flame resistance IMO FTI<br>BS 5852: Part 1 & 2 (Crib 5<br>Gentle 2                                                                                                                 | e, 15% Polyester,<br>: EN 1021: Part 1 & 2, BS 5852:<br>1)<br>Nylon<br>P Code(2010) Annex 1, Part 8,<br>), US Cal. TB 121                                 | Dash (Hem exclusive)               | Bute Storr Eggshell<br>Ochre                                                                                                                                                                                                                                                                                                                                                                                                                                                                                                                                                                                                                                                                                                                                                                                                                                                                                                                                                                                                                                                                                                                                                                                                                                                                                                                                                                                                                                                                                                                                                                                                                                                                                                                                                                                                                                                                                                                                                                                                                                                                                                   | Bute Storr Sawdust               | Gentle 2 (0733)                               |
| 30% Wool, 10% Polyamide<br>45% Polyester filling<br>>60,000 Martindale<br>Pilling 4<br>Lightfastness 6<br>Flame resistance EN 1021<br>Part 1, US Cal. TB 117<br>Bute Storr<br>by Bute Fabrics (Scotlance<br>97 % Pure New Wool, 3% f<br>65000 Martindale<br>Lightfastness 5<br>Flame resistance IMO FTI<br>BS 5852: Part 1 & 2 (Crib 5<br>Gentle 2<br>by Febrik x Kvadrat (Neth                                                                                   | e, 15% Polyester,<br>EN 1021: Part 1 & 2, BS 5852:<br>I)<br>Nylon<br>P Code(2010) Annex 1, Part 8,<br>J, US Cal. TB 121<br>ierlands)                      | Dash (Hem exclusive)               | Bute Storr Eggshell<br>Ochre                                                                                                                                                                                                                                                                                                                                                                                                                                                                                                                                                                                                                                                                                                                                                                                                                                                                                                                                                                                                                                                                                                                                                                                                                                                                                                                                                                                                                                                                                                                                                                                                                                                                                                                                                                                                                                                                                                                                                                                                                                                                                                   | Bute Storr Sawdust               | Gentle 2 (0733)                               |
| 00% Wool, 10% Polyamide<br>45% Polyester filling<br>>60,000 Martindale<br>Pilling 4<br>Lightfastness 6<br>Flame resistance EN 1021<br>Part 1, US Cal. TB 117<br>Bute Storr<br>by Bute Fabrics (Scotlanc<br>77 % Pure New Wool, 3% N<br>65000 Martindale<br>Lightfastness 5<br>Flame resistance IMO FTI<br>BS 5852: Part 1 & 2 (Crib 5<br>Gentle 2<br>by Febrik x Kvadrat (Neth<br>60% New wool, 20% Nyloi                                                         | e, 15% Polyester,<br>EN 1021: Part 1 & 2, BS 5852:<br>I)<br>Nylon<br>P Code(2010) Annex 1, Part 8,<br>J, US Cal. TB 121<br>ierlands)                      | Dash (Hem exclusive)               | Bute Storr Eggshell<br>Ochre                                                                                                                                                                                                                                                                                                                                                                                                                                                                                                                                                                                                                                                                                                                                                                                                                                                                                                                                                                                                                                                                                                                                                                                                                                                                                                                                                                                                                                                                                                                                                                                                                                                                                                                                                                                                                                                                                                                                                                                                                                                                                                   | Bute Storr Sawdust               | Gentle 2 (0733)                               |
| 00% Wool, 10% Polyamide<br>45% Polyester filling<br>>60,000 Martindale<br>Pilling 4<br>Lightfastness 6<br>Flame resistance EN 1021<br>Part 1, US Cal. TB 117<br>Bute Storr<br>by Bute Fabrics (Scotlance<br>97 % Pure New Wool, 3% N<br>65000 Martindale<br>Lightfastness 5<br>Flame resistance IMO FTI<br>BS 5852: Part 1 & 2 (Crib 5<br>Gentle 2<br>by Febrik x Kvadrat (Neth<br>60% New wool, 20% Nylor<br>90000 Martindale                                    | e, 15% Polyester,<br>EN 1021: Part 1 & 2, BS 5852:<br>I)<br>Nylon<br>P Code(2010) Annex 1, Part 8,<br>J, US Cal. TB 121<br>ierlands)                      | Dash (Hem exclusive)               | Bute Storr Eggshell<br>Ochre                                                                                                                                                                                                                                                                                                                                                                                                                                                                                                                                                                                                                                                                                                                                                                                                                                                                                                                                                                                                                                                                                                                                                                                                                                                                                                                                                                                                                                                                                                                                                                                                                                                                                                                                                                                                                                                                                                                                                                                                                                                                                                   | Bute Storr Sawdust               | Gentle 2 (0733)                               |
| 00% Wool, 10% Polyamide<br>45% Polyester filling<br>>60,000 Martindale<br>Pilling 4<br>Lightfastness 6<br>Flame resistance EN 1021<br>Part 1, US Cal. TB 117<br>Bute Storr<br>by Bute Fabrics (Scotlanc<br>77 % Pure New Wool, 3% N<br>65000 Martindale<br>Lightfastness 5<br>Flame resistance IMO FTI<br>BS 5852: Part 1 & 2 (Crib 5<br>Gentle 2<br>by Febrik x Kvadrat (Neth<br>60% New wool, 20% Nyloi                                                         | e, 15% Polyester,<br>EN 1021: Part 1 & 2, BS 5852:<br>I)<br>Nylon<br>P Code(2010) Annex 1, Part 8,<br>J, US Cal. TB 121<br>ierlands)                      | Dash (Hem exclusive)               | Bute Storr Eggshell<br>Ochre                                                                                                                                                                                                                                                                                                                                                                                                                                                                                                                                                                                                                                                                                                                                                                                                                                                                                                                                                                                                                                                                                                                                                                                                                                                                                                                                                                                                                                                                                                                                                                                                                                                                                                                                                                                                                                                                                                                                                                                                                                                                                                   | Bute Storr Sawdust               | Gentle 2 (0733)                               |
| 00% Wool, 10% Polyamide<br>45% Polyester filling<br>+60,000 Martindale<br>Pilling 4<br>Lightfastness 6<br>Flame resistance EN 1021<br>Part 1, US Cal. TB 117<br>Bute Storr<br>by Bute Fabrics (Scotlance<br>77 % Pure New Wool, 3% N<br>55000 Martindale<br>Lightfastness 5<br>Flame resistance IMO FTI<br>35 5852: Part 1 & 2 (Crib 5<br>Gentle 2<br>by Febrik x Kvadrat (Neth<br>50% New wool, 20% Nyloi<br>20000 Martindale<br>Pilling 4-5                     | e, 15% Polyester,<br>EN 1021: Part 1 & 2, BS 5852:<br>I)<br>Nylon<br>P Code(2010) Annex 1, Part 8,<br>J, US Cal. TB 121<br>ierlands)                      | Dash (Hem exclusive)               | Bute Storr Eggshell<br>Ochre                                                                                                                                                                                                                                                                                                                                                                                                                                                                                                                                                                                                                                                                                                                                                                                                                                                                                                                                                                                                                                                                                                                                                                                                                                                                                                                                                                                                                                                                                                                                                                                                                                                                                                                                                                                                                                                                                                                                                                                                                                                                                                   | Bute Storr Sawdust               | Gentle 2 (0733)                               |
| 00% Wool, 10% Polyamide<br>45% Polyester filling<br>>60,000 Martindale<br>Pilling 4<br>Lightfastness 6<br>Flame resistance EN 1021<br>Part 1, US Cal. TB 117<br>Bute Storr<br>by Bute Fabrics (Scotlanc<br>77 % Pure New Wool, 3% 1<br>65000 Martindale<br>Lightfastness 5<br>Flame resistance IMO FTI<br>BS 5852: Part 1 & 2 (Crib 5<br>Gentle 2<br>by Febrik x Kvadrat (Neth<br>60% New wool, 20% Nylor<br>90000 Martindale<br>Pilling 4-5<br>Lightfastness 6-7 | e, 15% Polyester,<br>EN 1021: Part 1 & 2, BS 5852:<br>I)<br>Vylon<br>P Code(2010) Annex 1, Part 8,<br>J, US Cal. TB 121<br>Iverlands)<br>n, 20% Polyester | Dash (Hem exclusive)               | Bute Storr Eggshell<br>Ochre                                                                                                                                                                                                                                                                                                                                                                                                                                                                                                                                                                                                                                                                                                                                                                                                                                                                                                                                                                                                                                                                                                                                                                                                                                                                                                                                                                                                                                                                                                                                                                                                                                                                                                                                                                                                                                                                                                                                                                                                                                                                                                   | Bute Storr Sawdust               | Gentle 2 (0733)                               |
| 00% Wool, 10% Polyamide<br>45% Polyester filling<br>>60,000 Martindale<br>Pilling 4<br>Lightfastness 6<br>Flame resistance EN 1021<br>Part 1, US Cal. TB 117<br>Bute Storr<br>by Bute Fabrics (Scotlanc<br>77 % Pure New Wool, 3% 1<br>65000 Martindale<br>Lightfastness 5<br>Flame resistance IMO FTI<br>BS 5852: Part 1 & 2 (Crib 5<br>Gentle 2<br>by Febrik x Kvadrat (Neth<br>60% New wool, 20% Nylor<br>90000 Martindale<br>Pilling 4-5<br>Lightfastness 6-7 | e, 15% Polyester,<br>EN 1021: Part 1 & 2, BS 5852:<br>I)<br>Nylon<br>P Code(2010) Annex 1, Part 8,<br>J, US Cal. TB 121<br>ierlands)                      | Dash (Hem exclusive)               | Bute Storr Eggshell<br>Ochre                                                                                                                                                                                                                                                                                                                                                                                                                                                                                                                                                                                                                                                                                                                                                                                                                                                                                                                                                                                                                                                                                                                                                                                                                                                                                                                                                                                                                                                                                                                                                                                                                                                                                                                                                                                                                                                                                                                                                                                                                                                                                                   | Bute Storr Sawdust               | Gentle 2 (0733)<br>Anthracite<br>Silas (0174) |

| <b>Upholstery</b><br>Silas                                                                                 | Bon Pouf Round |              |  |  |
|------------------------------------------------------------------------------------------------------------|----------------|--------------|--|--|
| by Febrik x Kvadrat (Netherlands)<br>75% New wool, 25% Nylon<br>100000 Martindale                          | Top view       | Side view    |  |  |
| Pilling 3-4<br>Lightfastness 7<br>Flame resistance EN 1021: Part 1 & 2, BS 5852: Part 1,<br>US Cal. TB 117 | cm / 19.7 in   | cm / 16.5 in |  |  |
| <b>Inside material</b><br>PU foam<br>Wooden structure                                                      | 20<br>20       | 77           |  |  |
| <b>Country of origin</b><br>Poland                                                                         |                |              |  |  |