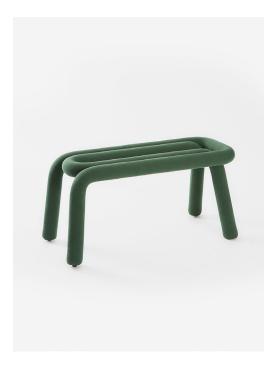

## **Big-Game Bold bench**

Ref.: BG 10

Metal structure, polyurethane foam and textile cover

Removable textile cover Delivered assembled

L, 100 cm x H, 45 cm x D, 37 cm Sitting height: 45 cm Weight: 12 kg Maximal supported weight : 150kg

Care: Soft brush

The Bold bench by Big-Game could be seen as an extension or a deformation of the chair. The first sketches drawn by Big-Game for the chair represented a tube full of paste which formed in a single

stroke the tube of this chair with expanded lines. 4 years later, the Bold bench integrates all the structural and graphical qualities of

the chair to produce a very comfortable 2-seater.

Made in France