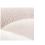

## **Big-Game Bold bench**

Ref.: BG 10

Metal structure, polyurethane foam and textile cover

Removable textile cover Delivered assembled

L, 100 cm x H, 45 cm x D, 37 cm Sitting height: 45 cm Weight: 12 kg Maximal supported weight : 150kg