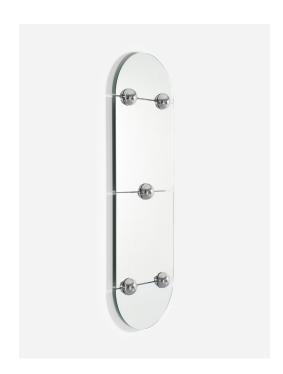

## Sphera Oblong Large Mirror

Ref.: JBF 30

Chrome-plated zamak, felt, silver W. 60 cm x H. 182 cm x D. 10 cm mirror, solid beech Weight : 22 kg

Use anchors and screws (not supplied) suitable for the nature of the wall

Made in France

3D model available on moustache.fr

The Sphera collection of mirrors by Jean-Baptiste Fastrez is a contemporary interpretation of a technical device for creating mirror walls.

Very popular in the first half of the 20<sup>th</sup> century, the mirror bracket has since been reduced to its sole function, and today is no more than a kind of mirror attachment sold in the bathroom section of DIY shops.

A veritable system, Sphera revives the decorative tradition of this invisible technical element by giving it an unexpected sculptural dimension and unprecedented flexibility.

14 models to choose from an infinite range of possibilities.