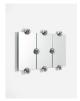

## Sphera Oblong Large Mirror

Ref.: JBF 30

Chrome-plated zamak, felt, silver W. 60 cm x H. 182 cm x D. 10 cm mirror, solid beech Weight : 22 kg

Use anchors and screws (not supplied) suitable for the nature of the wall

Made in France

3D model available on moustache.fr

The Sphera collection of mirrors by Jean-Baptiste Fastrez is a contemporary interpretation of a technical device for creating mirror walls.

Very popular in the first half of the 20<sup>th</sup> century, the mirror bracket has since been reduced to its sole function, and today is no more than a kind of mirror attachment sold in the bathroom section of DIY shops.

A veritable system, Sphera revives the decorative tradition of this invisible technical element by giving it an unexpected sculptural dimension and unprecedented flexibility.

14 models to choose from an infinite range of possibilities.

## Follow the assembly instructions carefully.

Assembly instructions available on moustache.fr on the product page.

2 dispositions are possible (horizontal and vertical). Refer to the drilling plan for the desired disposition.