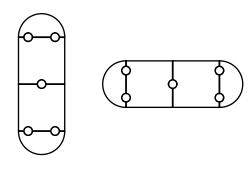

## Follow the assembly instructions carefully.

Assembly instructions available on moustache.fr on the product page.

2 dispositions are possible (horizontal and vertical). Refer to the drilling plan for the desired disposition.