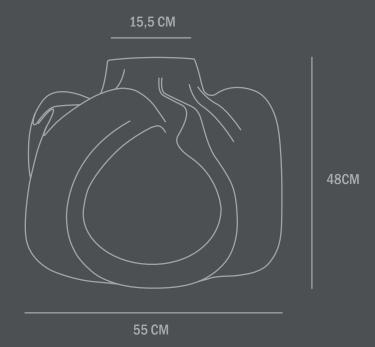

Use a soft dry cloth to clean the product.

Do not use nousehold cleaners.

Waterproof

**Dimensions: L55 / W55 / H48 CM** 

Country of origin: CN Product weight: 13 Kgs

Packaging:

Dimensions: L59,5 / W59 / H52 CM Total weight incl. product: 15 Kgs