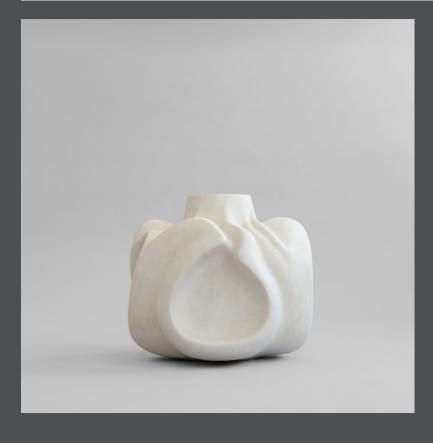

### **WABI VASE BIG**

Wabi vases is inspired by the thought of Wabi-Sabi, the aesthetic that finds beauty in things imperfect and incomplete. Each vase in the Wabi collection embraces this philosophy, celebrating the organic and uneven shapes that give them a unique character and charm.

The collection consists of four sizes, each thoughtfully designed to bring a touch of nature into your home. The Birch colour enhances the natural, earthy feel of the vases, creating a serene and calming presence in any space. The irregular contours and soft lines of the Wabi vases reflect the imperfections found in nature, encouraging us to find beauty in the everyday and the imperfect. Whether displayed individually or as a group, these vases can complement a variety of interior styles.

Wabi vases is made from ceramic and is hand glazed to achieve a unique mat surface texture. The colours may vary slightly, due to that it's a handmade product. Glazed on the inside with waterproof lacquer, Wabi is 100% waterproof and can be used for fresh flowers.