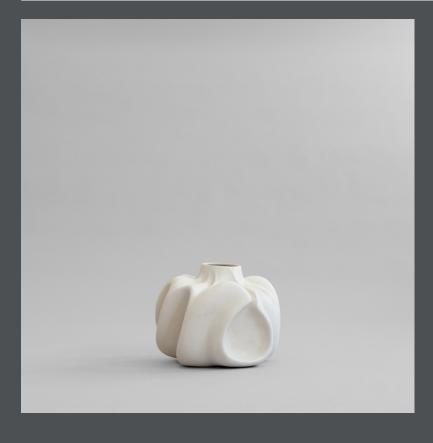

#### **WABI VASE MEDIO**

Wabi vases is inspired by the thought of Wabi-Sabi, the aesthetic that finds beauty in things imperfect and incomplete. Each vase in the Wabi collection embraces this philosophy, celebrating the organic and uneven shapes that give them a unique character and charm.

The collection consists of four sizes, each thoughtfully designed to bring a touch of nature into your home. The Birch colour enhances the natural, earthy feel of the vases, creating a serene and calming presence in any space. The irregular contours and soft lines of the Wabi vases reflect the imperfections found in nature, encouraging us to find beauty in the everyday and the imperfect. Whether displayed individually or as a group, these vases can complement a variety of interior styles.

Wabi vases is made from ceramic and is hand glazed to achieve a unique mat surface texture. The colours may vary slightly, due to that it's a handmade product. Glazed on the inside with waterproof lacquer, Wabi is 100% waterproof and can be used for fresh flowers.