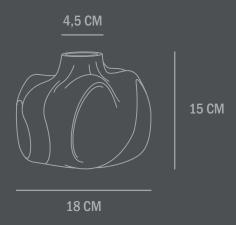

Use a soft dry cloth to clean the product.

Do not use household cleaners.

Waterproof

Dimensions: L18 / W18 / H15 CM

Country of origin: CN Product weight: 0,8 Kgs

Packaging:

Dimensions: L21,5 / W21,5 / H22 CM