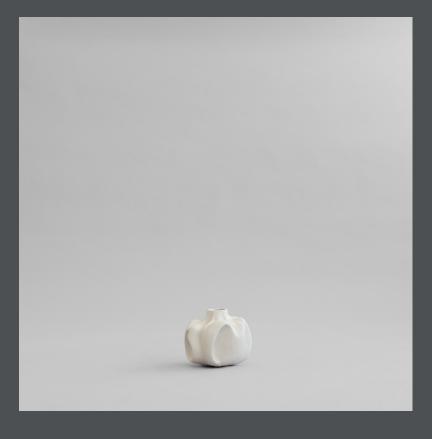

#### **WABI VASE MINI**

Wabi vases is inspired by the thought of Wabi-Sabi, the aesthetic that finds beauty in things imperfect and incomplete. Each vase in the Wabi collection embraces this philosophy, celebrating the organic and uneven shapes that give them a unique character and charm.

The collection consists of four sizes, each thoughtfully designed to bring a touch of nature into your home. The Birch colour enhances the natural, earthy feel of the vases, creating a serene and calming presence in any space. The irregular contours and soft lines of the Wabi vases reflect the imperfections found in nature, encouraging us to find beauty in the everyday and the imperfect. Whether displayed individually or as a group, these vases can complement a variety of interior styles.

Wabi vases is made from ceramic and is hand glazed to achieve a unique mat surface texture. The colours may vary slightly, due to that it's a handmade product. Glazed on the inside with waterproof lacquer, Wabi is 100% waterproof and can be used for fresh flowers.