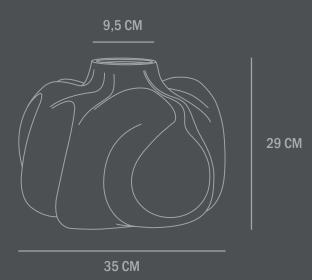

Use a soft dry cloth to clean the product.

Do not use household cleaners.

Waterproof

Dimensions: L35 / W35 / H29 CM

Country of origin: CN Product weight: 3,5 Kgs

Packaging:

Dimensions: L39 / W39 / H34,5 CM Total weight incl. product: 4,5 Kgs