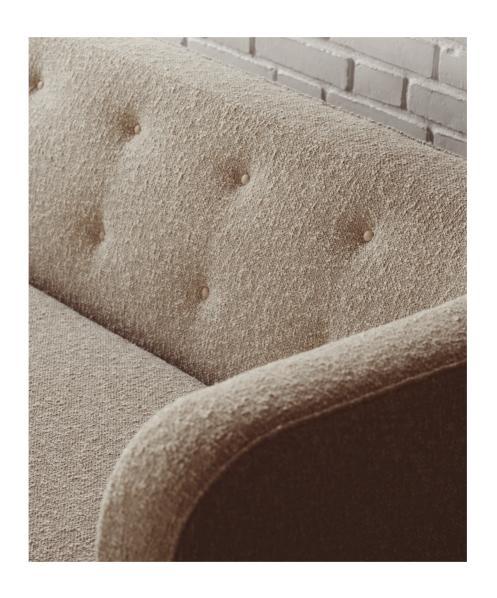

# Vilhelm, Sofa

BY FLEMMING LASSEN

Vilhelm is a beautiful padded three-seater sofa designed by Flemming Lassen in 1935. A sofa must be able to function in several ways. It should invite calm and contemplation. Create a private space you can hide in and at the same time invite to life and play. It must be able to withstand sitting on the backrest or on the armrests and then it must be able to stand in the middle of the room if you want to. In addition to being aesthetically beautiful and harmonious, the design makes absolute sense in relation to these parameters.

### SEAT

WITH UPHOLSTERY

WITH SHEEPSKIN