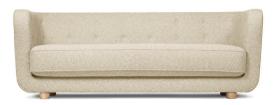

# Vilhelm, Sofa

BY FLEMMING LASSEN

Vilhelm is a beautiful padded three-seater sofa designed by Flemming Lassen in 1935. A sofa must be able to function in several ways. It should invite calm and contemplation. Create a private space you can hide in and at the same time invite to life and play. It must be able to withstand sitting on the backrest or on the armrests and then it must be able to stand in the middle of the room if you want to. In addition to being aesthetically beautiful and harmonious, the design makes absolute sense in relation to these parameters.

#### ICONS

SH: 46 cm / 18" W: 221 cm / 87"