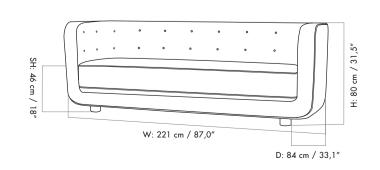

#### ICONS

SH: 46 cm / 18" W: 221 cm / 87"

### TECHNICAL SPECIFICATIONS

PRODUCT TYPE
Sofa

COLLI
1

ENVIRONMENT
Indoor

DIMENSIONS
H: 80 cm / 31,5"

COLOUR

Seat

Dependent upon selected upholstery