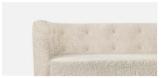

PRODUCT SHEET
Vilhelm, Sofa
by Flemming Lassen

ICONS

#### ICONS

SH: 46 cm / 18" W: 221 cm / 87"

# Vilhelm, Sofa

BY FLEMMING LASSEN

Vilhelm is a beautiful padded three-seater sofa designed by Flemming Lassen in 1935. A sofa must be able to function in several ways. It should invite calm and contemplation. Create a private space you can hide in and at the same time invite to life and play. It must be able to withstand sitting on the backrest or on the armrests and then it must be able to stand in the middle of the room if you want to. In addition to being aesthetically beautiful and harmonious, the design makes absolute sense in relation to these parameters.



### PRODUCT OPTIONS

### SEAT





WITH UPHOLSTERY

WITH SHEEPSKIN

#### BASE





NATURAL OAK

DARK STAINED OAK

### SPEC OPTIONS

Available in fabrics from our upholstery programme. Standard lead times apply.

For custom upholstery, please refer to the guiding textile/leather consumption: COM: 7.6 m/8.36 yds

COL: 17,8 m<sup>2</sup>/191,706 sqft

Prices excl. custom upholstery are equal to Price Category 1 Textile or Leather. Contact Sales support for approval of custom upholstery and to place your order.

The above textile consumption is only valid for textile rolls with a width equal to or greater than 140 cm. For smaller textile rolls, please contact Sales Support for guidance. For textile with pattern, please expect a higher usage for correct pattern fitting. Please contact Sales Support for guidance.

## ■ Vilhelm,