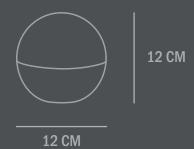

Dimensions: L12 / W12 / H12 CM Country of origin: CN

Product weight: 1,1 Kgs

Material: Brown cardboard

Packaging:
Dimensions: L17,5 / W17,5 / H11,5 CM
Total weight incl. product: 1,2 Kgs
Number of parcels: 1