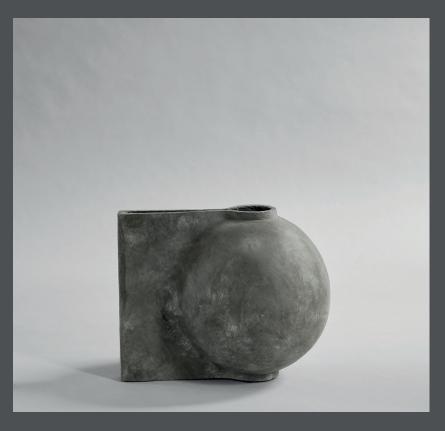

### **OFFSET VASE MINI**

Like a design process frozen in time, the Offset vase is a distortion of the familiar rounded shape being cut. It challenges the idea of a vase and drastically changes appearance depending on the angles it is viewed from: From an imitation of a traditional vase to a sculptural object.

Offset is made from fiber concrete and comes in two sizes. As it is a hand glazed natural product, the colours may vary slightly and as it is not 100% waterproof, a bag for fresh flowers is included.

Designed by Nicolaj Nøddesbo & Tommy Hyldahl.

Product no: 111214

Type: Vase - Indoor / Outdoor (Not frost-proof)

Designer / Year of design:

Nicolaj Nøddesbo & Tommy Hyldahl, 2017

Colour: Dark Grey Material: Fiber Concrete

**Care instructions:** 

Use a soft dry cloth to clean the product.