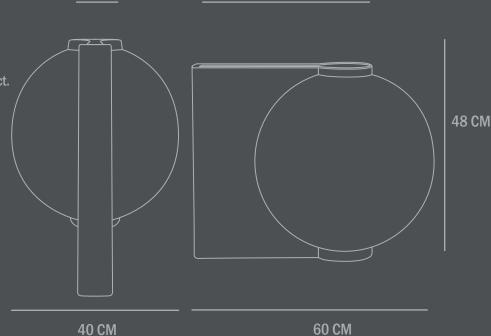

Do not use household cleaners.

Not waterproof

Dimensions: L60 / W40 / H48 CM

Country of origin: CN

Product weight: 19,00 Kgs

Packaging:

Dimensions: L69 / W48 / H61 CM Total weight incl. product: 25,00 Kgs

Number of parcels: 1