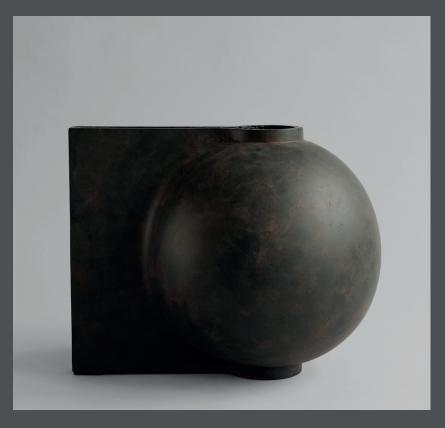

### **OFFSET VASE BIG**

Like a design process frozen in time, the Offset vase is a distortion of the familiar rounded shape being cut. It challenges the idea of a vase and drastically changes appearance depending on the angles it is viewed from: From an imitation of a traditional vase to a sculptural object.

Offset is made from fiber concrete and comes in two sizes. As it is a hand glazed natural product, the colours may vary slightly and as it is not 100% waterproof, a bag for fresh flowers is included.

Designed by Nicolaj Nøddesbo & Tommy Hyldahl.

**Product no: 211016** 

Type: Vase - Indoor / Outdoor (Not frost-proof)

Designer / Year of design:

Nicolaj Nøddesbo & Tommy Hyldahl, 2017

Colour: Coffee

**Material: Fiber Concrete** 

**Care instructions:** 