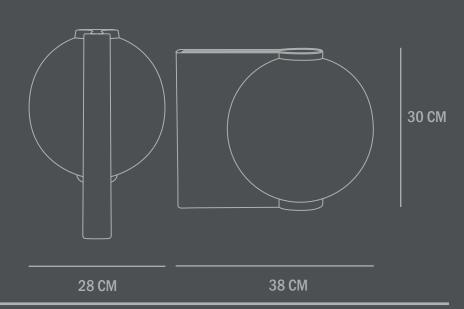

Product no: 111214

Type: Vase - Indoor / Outdoor (Not frost-proof)

Designer / Year of design:

Nicolaj Nøddesbo & Tommy Hyldahl, 2017

Colour: Dark Grey Material: Fiber Concrete

**Care instructions:** 

Use a soft dry cloth to clean the product.

Do not use household cleaners.

Not waterproof

Dimensions: L38 / W28 / H30 CM

Country of origin: CN

Product weight: 7,70 Kgs

Packaging:

Dimensions: L42 / W30 / H42 CM Total weight incl. product: 9,00 Kgs

Number of parcels: 1
Material: Brown cardboard

28 CM