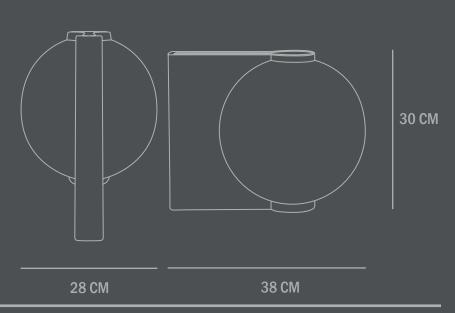

**Product no: 211017** 

Type: Vase - Indoor / Outdoor (Not frost-proof)

Designer / Year of design:

Nicolaj Nøddesbo & Tommy Hyldahl, 2017

Colour: Coffee

**Material: Fiber Concrete** 

**Care instructions:** 

Use a soft dry cloth to clean the product.

Do not use household cleaners.

Not waterproof

Dimensions: L38 / W28 / H30 CM

Country of origin: CN

Product weight: 7,70 Kgs

Packaging:

Dimensions: L42 / W30 / H42 CM Total weight incl. product: 9,00 Kgs

Number of parcels: 1
Material: Brown cardboard

28 CM