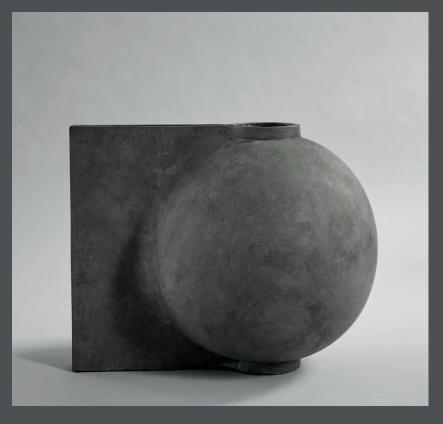

### **OFFSET VASE BIG**

Like a design process frozen in time, the Offset vase is a distortion of the familiar rounded shape being cut. It challenges the idea of a vase and drastically changes appearance depending on the angles it is viewed from: From an imitation of a traditional vase to a sculptural object.

Offset is made from fiber concrete and comes in two sizes. As it is a hand glazed natural product, the colours may vary slightly and as it is not 100% waterproof, a bag for fresh flowers is included.

Designed by Nicolaj Nøddesbo & Tommy Hyldahl.

**Product no: 111213** 

Type: Vase - Indoor / Outdoor (Not frost-proof)

Designer / Year of design:

Nicolaj Nøddesbo & Tommy Hyldahl, 2017

Colour: Dark Grey Material: Fiber Concrete

**Care instructions:** 

Use a soft dry cloth to clean the product.