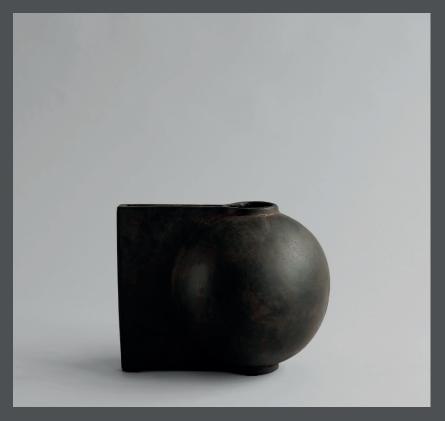

### **OFFSET VASE MINI**

Like a design process frozen in time, the Offset vase is a distortion of the familiar rounded shape being cut. It challenges the idea of a vase and drastically changes appearance depending on the angles it is viewed from: From an imitation of a traditional vase to a sculptural object.

Offset is made from fiber concrete and comes in two sizes. As it is a hand glazed natural product, the colours may vary slightly and as it is not 100% waterproof, a bag for fresh flowers is included.

Designed by Nicolaj Nøddesbo & Tommy Hyldahl.

**Product no: 211017** 

Type: Vase - Indoor / Outdoor (Not frost-proof)

Designer / Year of design:

Nicolaj Nøddesbo & Tommy Hyldahl, 2017

Colour: Coffee

**Material: Fiber Concrete** 

**Care instructions:** 