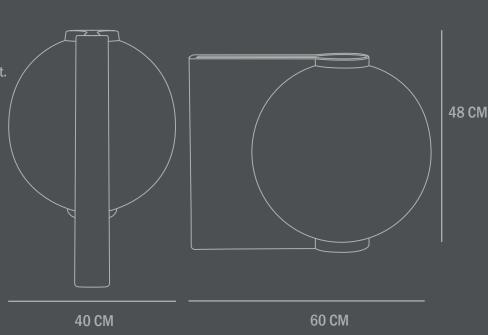

Use a soft dry cloth to clean the product.

Do not use household cleaners.

Not waterproof

Dimensions: L60 / W40 / H48 CM

Country of origin: CN

Product weight: 19,00 Kgs

Packaging:

Dimensions: L69 / W48 / H61 CM