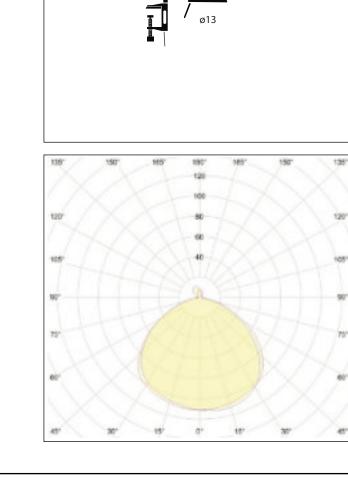

#### Standard

Anodised aluminium cod. 3290800

24,5

25

All RAL coating and galvanic finishes available upon request

Light emission

- Light emission: diffuse
- Light direction: downlight
- Light source: MAX 75W HAL E27/E26
- Included bulb: 8,5W LED 3000K E27