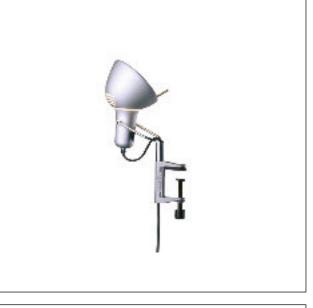

# design Yaacov Kaufman, 2001

Adjustable lamp in aluminium on a clamp-base with 3m long feeding cable. The clamp is suitable for surfaces up to 52mm thickness.

#### Standard

Anodised aluminium cod. 3290800

24,5

25

All RAL coating and galvanic finishes available upon request

Light emission

- Light emission: diffuse
- Light direction: downlight
- Light source: MAX 75W HAL E27/E26
- Included bulb: 8,5W LED 3000K E27