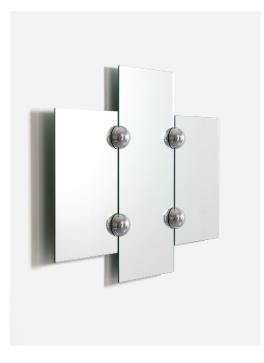

## Jean-Baptiste Fastrez Sphera Triptych Mirror

Ref. : JBF 28

Chrome-plated zamak, felt, silver W. 139 cm x H. 100 cm x D. 10 cm mirror, solid beech Weight : 22 kg

Use anchors and screws (not supplied) suitable for the nature of the wall

Made in France

3D model available on moustache.fr

The Sphera collection of mirrors by Jean-Baptiste Fastrez is a contemporary interpretation of a technical device for creating mirror walls.

Very popular in the first half of the 20<sup>th</sup> century, the mirror bracket has since been reduced to its sole function, and today is no more than a kind of mirror attachment sold in the bathroom section of DIY shops.

A veritable system, Sphera revives the decorative tradition of this invisible technical element by giving it an unexpected sculptural dimension and unprecedented flexibility.

14 models to choose from an infinite range of possibilities.