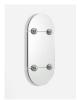

## Jean-Baptiste Fastrez Sphera Triptych Mirror

Ref. : JBF 28

Chrome-plated zamak, felt, silver W. 139 cm x H. 100 cm x D. 10 cm mirror, solid beech Weight : 22 kg

Use anchors and screws (not supplied) suitable for the nature of the wall

Made in France

3D model available on moustache.fr

The Sphera collection of mirrors by Jean-Baptiste Fastrez is a contemporary interpretation of a technical device for creating mirror walls.

Very popular in the first half of the 20<sup>th</sup> century, the mirror bracket has since been reduced to its sole function, and today is no more than a kind of mirror attachment sold in the bathroom section of DIY shops.

A veritable system, Sphera revives the decorative tradition of this invisible technical element by giving it an unexpected sculptural dimension and unprecedented flexibility.

14 models to choose from an infinite range of possibilities.