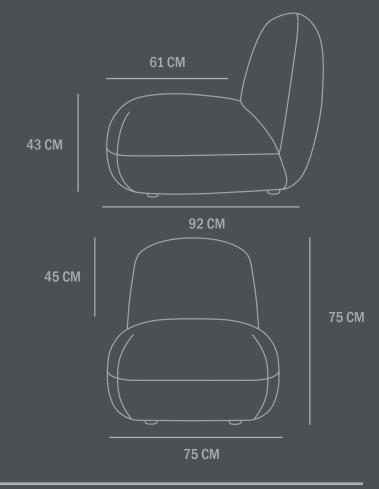

Dimensions: L75 / W92 / H75 CM Seat height: 43 CM / Seat depth: 61 CM Backrest height: 45 CM Weight capacity: 150 Kgs

Country of origin: CN Product weight: 23 Kgs

Packaging: Dimensions: L78 / W93 / H79 CM Total weight incl. product: 28 Kgs Number of parcels: 1 Material: Brown cardboard