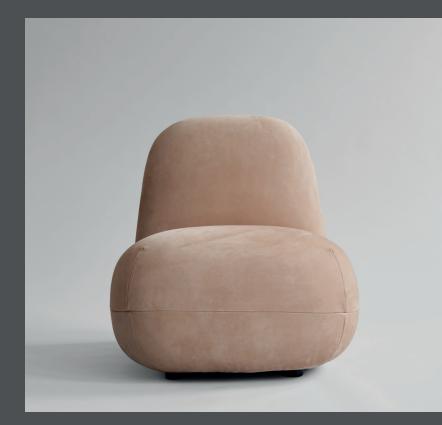

## **TOE FLAT CHAIR**

A tribute to 70s futuristic design and space age, Toe Lounge Chair Flat is a lounge chair with expressive aesthetics and luxurious seating comfort. Characterized by a sculptural approach to furniture design, the Toe Chair Flat emphasises a certain smooth and softness cocooning around the body. The open chair form adds a free and casual seating experience, easy to move around in the chair and have conversations. The unique combination of foams ensures an overall high seating comfort.

The Toe Chair Flat comes in three stylish upholstery options. The Off-White Bouclé provides a chic tactile feel, ideal for elegant spaces. The Sunproof taupe is stain-resistant and durable, maintaining its vibrancy against sunlight and water. The luxurious Italian Nubuck Leather option offers a velvety texture for supreme comfort and elegance.