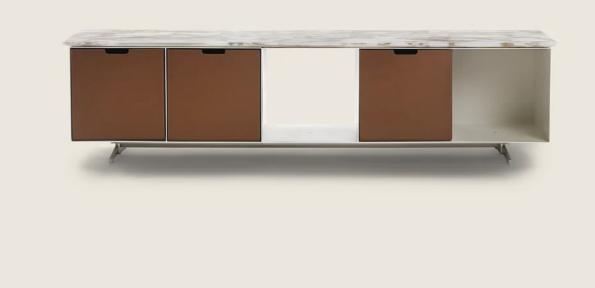

## CABINET

Frame metal frame epoxy powder coated available in the following colours: white 100, cream colour 205, pearl beige 130, umbra grey 720, sage green 730, pearl mouse grey 740, brown grey 805, bronzed 820, black mat 900, white matt 160, sand matt 610, brick matt 620, sage green matt 630, terracotta matt 625, forest green matt 635

Feet in metal with satin, chrome, burnished, black chrome, glossy anthracite matt titanium 710 finish. Rests on tips made of thermoplastic material Top in marble: polished calacatta gold, matt calacatta gold, polished white carrara, polished nero marquina, polished emperador, matt emperador, polished emperador light, polished marron damasco, matt marron damasco, polished grey stardust, matt grey stardust Box in hide leather: russian red 5008, olive 5006, black 5005, dark brown 5004, dark brown extra 5013, grey 5003, sand 5001, tobacco 5015. Upon request, with upcharge