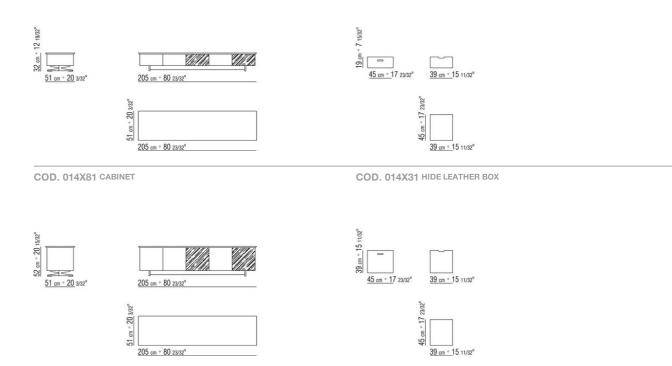

acite matt titanium 710 finish. Rests on tips made of thermoplastic material Top in marble: polished calacatta gold, matt calacatta gold, polished white carrara, polished nero marquina, polished emperador, matt emperador, polished emperador light, polished marron damasco, matt marron damasco, polished grey stardust, matt grey stardust Box in hide leather: russian red 5008, olive 5006, black 5005, dark brown 5004, dark brown extra 5013, grey 5003, sand 5001, tobacco 5015. Upon request, with upcharge

Flexform reserves the right to make, at any time and without notice, improvements or modifications that it might deem appropriate to its products, whether these be of an aesthetic or technical nature or related to sizes and materials.

COD. 014X80 CABINET

```
COD. 014X30 HIDE LEATHER BOX
```