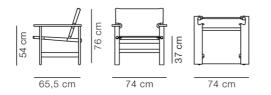

of solid oak – as the soft counterpart to an angular, almost constructivist base in solid oak.

#### MODEL

2031 - Lounge chair

#### MATERIALS

Lounge chair of solid wood and canvas. Interchangeable seat and back made of 100% linen canvas. Technical fabrics available upon request.

### COUNTRY OF ORIGIN

#### **TEST & CERTIFICATES**

FSC® certified

BS 5852:Part 1:1979 - Match flame equivalent, BS 5852:Part 1:1979 - Smouldering cigarette, EN 1022:2005, EN 16139:2013 (L2)



#### ESSENTIAL ASSORTMENT

| SEAT AND BACK  | WOOD                           |
|----------------|--------------------------------|
| Natural canvas | Oak light oil, FSC Mix 70%     |
| Black canvas   | Smoked oak, olied, FSC Mix 70% |
| Black canvas   | Oak black lacquer, FSC Mix 70% |

## Fredericia

#### DIMENSIONS



Weight: 8,3 kg

#### PACKAGING INFORMATION

L: 81 cm, W: 72 cm, H: 85 cm, Cbm: 0,5m<sup>3</sup> 13,8 kg

#### CARE & MAINTENANCE

Our Care & Maintenance offers guidance for best maintenance of our furniture. It includes advice and instructions on cleaning and caring for specific materials to ensure a long life of your furniture. Find your product on our product site and navigate to the Product Care menu: Link to Cleaning & Maintenance

#### SUSTAINABILITY

Fredericia's furniture is intended to be passed on from generation to generation. The core values of good design are rooted in the sense of responsibility and use of natural materials, ethical methods of production and respect for the people using our furniture every day.

Transparency, sustainability, and circularity are essential, an