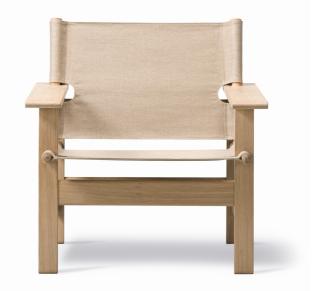

### The Canvas Chair

Designed By Børge Mogensen, 1970

The Canvas Chair is a sustainable design, where material, shape and functionality is calibrated to equilibrium. Designed in 1970 by Børge Mogensen as one of his last pieces before his untimely passing in 1972, it is composed by clearly recognisable materials and shapes. Linen canvas is used for the seat and back suspended between conic pieces of solid oak – as the soft counterpart to an angular, almost constructivist base in solid oak.

#### MATERIALS

Lounge chair of solid wood and canvas. Interchangeable seat and back made of 100% linen canvas. Technical fabrics available upon request.