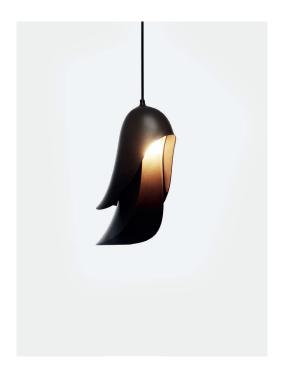

## Constance Guisset Cape ceiling lamp

Ref.: CG 06

Injected recycled polycarbonate

CFL light bulb E27 – 13W max 2700–3000K (recommended) White ceiling cap included H. 37 x  $\emptyset$  21 cm Weight: 2 kg Pendant light cable length : 150 cm

Made in France

3D file available on moustache.fr

CG 06

light grey

CG 06 light yellow Like a half animal, half plant silhouette, with its fluid curves between softness and tension, Cape reveals its pale and opalescent colours. Fragile on its metal base or pendant, soft and ethereal, it seems to incarnate a breath. Its two interlinked shapes gracefully reveal a mysterious presence.